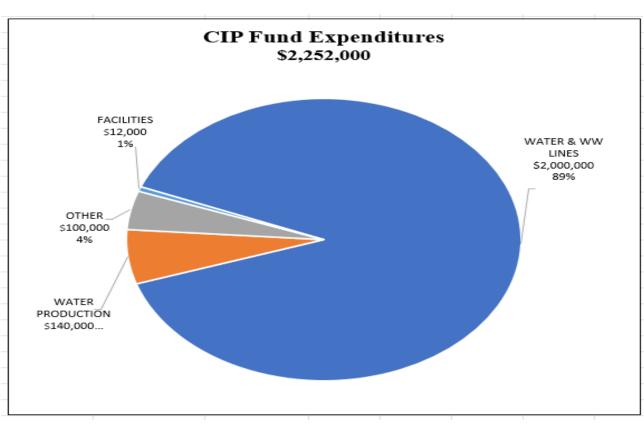

#### **Capital Project Funds**

General Fund Capital Fund – Statement of Revenues, Expenditures, and Changes in Fund Balance
General Fund Project Detail
Utility Fund Capital Fund – Statement of Revenues, Expenses, and Changes in Net Position
Utility Fund Project De