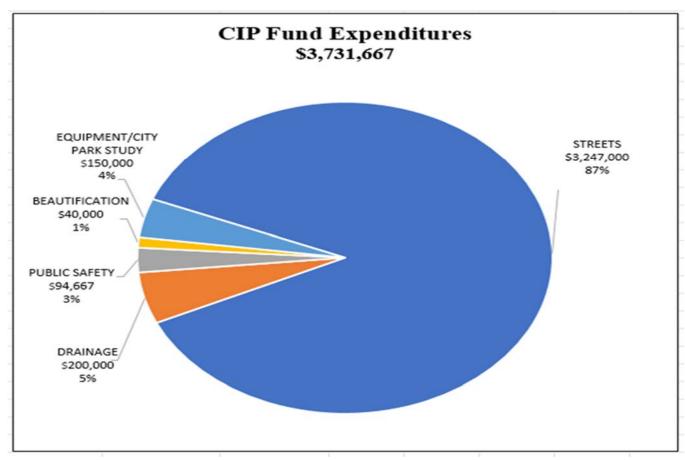

#### **Capital Project Funds**

General Fund Capital Fund – Statement of Revenues, Expenditures, and Changes in Fund Balance
General Fund Project Detail
Utility Fund Capital Fund – Statement of Revenues, Expenses, and Changes in Net Position
Utility Fund Project De