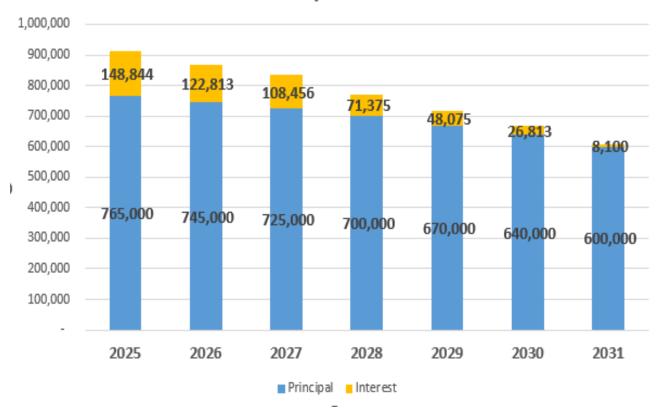

#### Debt to Maturity - Debt Service Fund

# City of Bunker Hill Village Debt Amortization Schedule

| DEBT SCHEDULE            |              |            |                |                  |             |                 |
|--------------------------|--------------|------------|----------------|------------------|-------------|-----------------|
|                          |              |            |                | Outstanding Debt | Paid by     | Paid by Utility |
| Description of           | f Debt       | 12/31/2024 | 2025 Principal | 12/31/2025       | Propery Tax | Funds           |
| Series 2014 (2.00-2.75%) | Expires 2026 | 415,000    | 205,000        | 210,000          | 210,000     |                 |
| Series 2020 (3.00-4.00%) | Expires 2031 | 3,020,000  | 385,000        | 2,635,000        | 2,635,000   |                 |
| Series 2021 (1.45-3.00%) | Expires 2041 | 6,155,000  | 410,000        | 5,745,000        | 1,235,000   | 4,510,000       |
|                          | TOTAL        | 13,447,896 | 1,000,000      | 8,590,000        | 4,080,000   | 4,510,000       |
|                          | 101712       | 23/11/1030 | 2,000,000      | 3/330/000        | 1,000,000   | 1,010,0         |