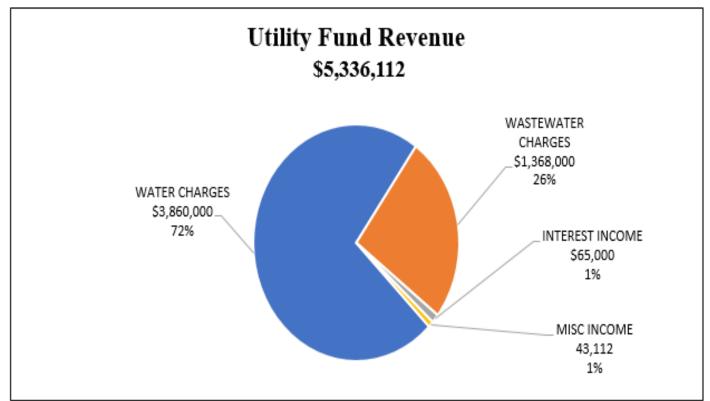

#### **Utility Fund**

The **Utility Enterprise Fund** is used to account for Water and Sewer activities and operations. Being an enterprise fund, it is designed to be financed and operated in a manner similar to private business. Accordingly, utility charges should be sufficient to cover annual operating and capital costs while providing income for future capital needs.

#### CITY OF BUNKER HILL VILLAGE UTILITY FUND SUMMARY PROPOSED 2025 BUDGET

|                        | 2023 ACTUAL | 2024 ADOPTED<br>BUDGET | 2024<br>PROJECTIONS | 2025<br>RECOMMENDED<br>BUDGET |
|------------------------|-------------|------------------------|---------------------|-------------------------------|
| REVENUES               |             |                        |                     |                               |
| WATER CHARGES          | 3,347,954   | 2,760,000              | 3,060,000           | 3,860,000                     |
| WASTEWATER CHARGES     | 848,051     | 808,500                | 1,008,500           | 1,368,000                     |
| INTEREST INCOME        | 65,000      | 65,000                 | 65,000              | 65,000                        |
| MISC INCOME            | 31,590      | 41,400                 | 61,400              | 43,112                        |
| TOTAL REVENUE          | 4,292,595   | 3,674,900              | 4,194,900           | 5,336,112                     |
| EXPENDITURES           |             |                        |                     |                               |
| PERSONNEL              | 758,325     | 767,015                | 826,215             | 821,495                       |
| COMMODITIES            | 47,872      | 56,450                 | 61,250              | 66,200                        |
| MAINTENANCE            | 72,252      | 134,200                | 134,200             | 139,200                       |
| CONTRACT SERVICES      | 1,672,638   | 1,395,000              | 2,745,000           | 3,147,000                     |
| SUPPORT SERVICES       | 537,398     | 482,730                | 498,030             | 512,055                       |
| TOTAL OPERATING EXP    | 3,088,485   | 2,835,395              | 4,264,695           | 4,685,950                     |
| OPERATING INCOME/(LOS  | 1,204,110   | 839,505                | (69,795)            | 650,162                       |
| TRANSFERS IN / (OUT)   | (797,000)   | (900,000)              | (100,000)           | (600,000)                     |
| NET CHANGE IN POSITION | 407,110     | (60,495)               | (169,795)           | 50,162                        |
| BEGINNING BALANCE      | 1,157,662   | 1,564,772              | 1,564,772           | 1,394,977                     |
| ENDING BALANCE         | 1,564,772   | 1,504,277              | 1,394,977           | 1,445,139                     |
| RESERVE FOR:           |             |                        |                     |                               |
| VEHICLE REPLACEMENT    | 267,861     | 267,861                | 268,361             | 268,361                       |
| 3 MONTHS OPERATING RES | 772,121     | 708,849                | 1,066,174           | 1,171,488                     |
| TOTAL RESERVES         | 1,039,982   | 976,710                | 1,334,535           | 1,439,849                     |
| OVER/(UNDER) POLICY    | 524,790     | 527,567                | 60,442              | 5,291                         |