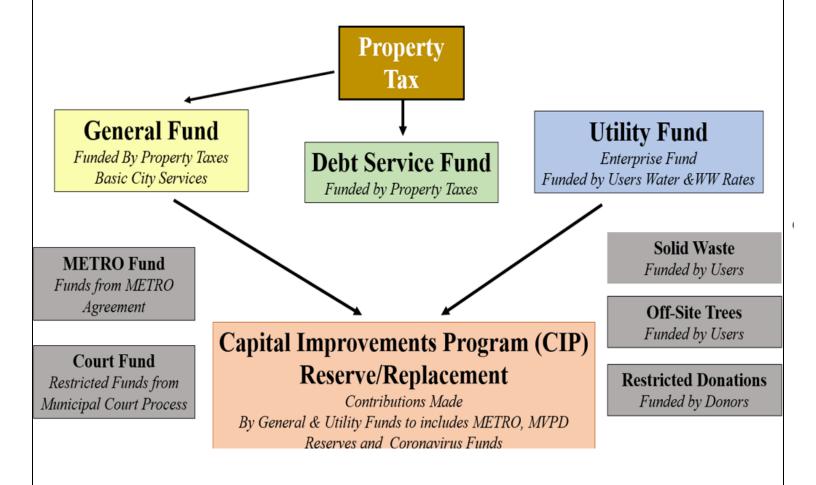

#### **Summary of All Funds**

#### **Debt Service Fund**

The **Debt Service Fund** is used to repay bond issues to include principal and interest payments and administrative costs.

#### **General Fund**

The **General Fund** is the chief operating fund of the City. The principal sources of revenue include local property taxes, franchise and sales taxes, court fees, building permits, and other miscellaneous income. Expenditures include police and fire, personnel, commodities and maintenance support, and capital outlay.

#### **Court Fund**

The **Court Fund** is used to account for revenues and expenditures associated with designated court technology and court security fees.

#### **Metro Fund**

The **Metro Fund** is only for Metro related revenue and expenditures. Metro funds are kept separate for reporting requirements.

As part of the City's inter-local agreement with Metro, the City will receive \$134,000 annually through December 2040 for street maintenance and improvements on major thoroughfares.

#### **Off-Site Tree Program Fund**

The Off-Site Tree Program Fund was established to track and manage revenues (participation) and expenses for an alternative means of meeting the City's Tree Ordinance for New Development. Applicants are able to pay for trees to be planted in the City's rights of way when the number of trees, over the minimum required, cannot be planted on private property. This Program was established in 202

#### **Utility Fund**

The **Utility Enterprise Fund** is used to account for Water and Sewer activities and operations. Being an enterprise fund, it is designed to be financed and operated in a manner similar to private business. Accordingly, utility charges should be sufficient to cover annual operating and capital costs while providing income for future capital needs.