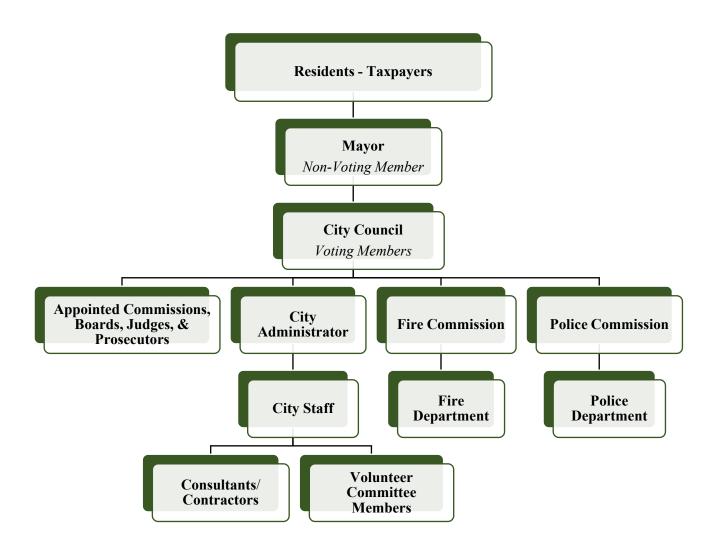

#### Introduction

City's Mission, Organizational Charts Financial/Budget Structure

#### **City Organization**