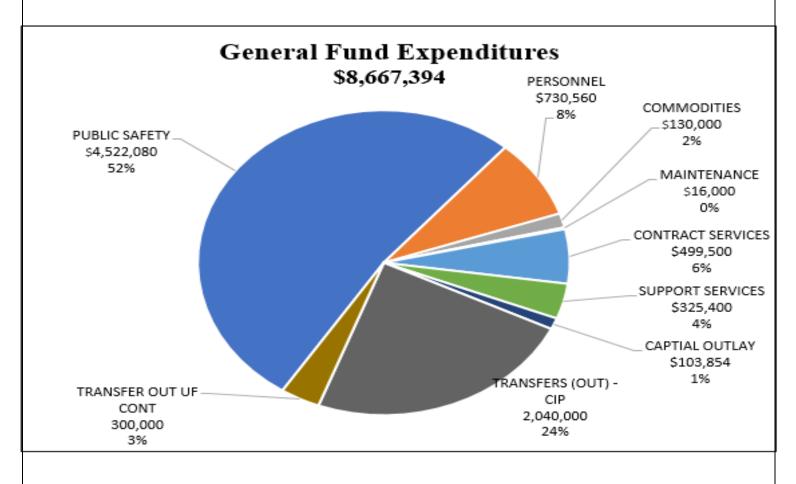

#### **General Fund**

The **General Fund** is the chief operating fund of the City. The principal sources of revenue include local property taxes, franchise and sales taxes, court fees, building permits, and other miscellaneous income. Expenditures include police and fire, personnel, commodities and maintenance support, and capital outlay.

#### **GENERAL FUND 2025**

|                           |           | 2024        |             |             |
|---------------------------|-----------|-------------|-------------|-------------|
|                           |           | ADOPTED     |             | 2025        |
|                           | 2023      | BUDGET WITH | 2024        | RECOMMENDED |
| _                         | ACTUAL    | AMENDMENTS  | PROJECTIONS | BUDGET      |
| REVENUES                  |           |             |             |             |
| PROPERTY TAX              | 5,965,644 | 6,372,491   | 6,472,491   | 6,694,226   |
| SALES TAX                 | 290,083   | 245,000     | 300,000     | 305,000     |
| FRANCHISE FEES            | 281,486   | 282,200     | 291,000     | 285,000     |
| FINES & FOREFEITURES      | 188,410   | 217,050     | 217,050     | 224,260     |
| LICENSES AND PERMITS      | 616,987   | 550,250     | 620,500     | 620,380     |
| MISCINCOME                | 135,657   | 42,416      | 191,000     | 144,000     |
| INTERGOVERMENTAL          | -         | 676,001     | 105,000     | 0           |
| INTEREST INCOME           | 594,919   | 450,000     | 650,000     | 600,000     |
| TOTAL REVENUE             | 8,073,185 | 8,835,408   | 8,847,041   | 8,872,866   |
| EXPENDITURES              |           |             |             |             |
| PUBLIC SAFETY             | 4,098,607 | 4,296,586   | 4,296,586   | 4,522,080   |
| PERSONNEL                 | 554,259   | 645,450     | 699,750     | 730,560     |
| COMMODITIES               | 96,016    | 117,600     | 159,300     | 130,000     |
| MAINTENANCE               | 15,377    | 15,790      | 15,790      | 16,000      |
| CONTRACT SERVICES         | 477,587   | 427,000     | 479,000     | 499,500     |
| SUPPORT SERVICES          | 228,324   | 318,800     | 319,300     | 325,400     |
| TOTAL OPERATING EXPE      | 5,470,170 | 5,821,226   | 5,969,726   | 6,223,540   |
| OPERATING INCOME/(LOSS)   |           |             |             |             |
| CAPTIAL OUTLAY            |           | 218,743     | 218,743     | 103,854     |
| TRANSFERS (OUT) - CARES   |           | 676,001     | 210,143     | 103,634     |
| TRANSFERS (OUT) - CIP     | 1.819.310 | 2,540,000   | 2,540,000   | 2,040,000   |
| TRANSFER OUT UF CONT      |           |             | 800,000     | 300,000     |
| TRANSFERS IN              | -         | _           | _           | _           |
| CHANGE IN FUND BALANCE    | 783,705   | (420,563)   | (681,429)   | 205,473     |
| BEGINNING FUND BALANCE    | 3,722,056 | 4,505,761   | 4,505,761   | 3,824,332   |
| ENDING FUND BALANCE       | 4,505,761 | 4,085,198   | 3,824,332   | 4,029,805   |
| RESERVE FOR:              |           |             |             |             |
| VEHICLE REPLACEMENT       | 34,826    | 45,326      | 45,326      | 51,426      |
| BUILDING RESERVE          | 289,725   | 250,725     | 250,725     | 255,725     |
| POLICE RESERVE            | 279,536   | 260,552     | 293,634     | 282,247     |
| FIRE RESERVES             |           |             |             |             |
| EMERGENCY RESERVE         | 203,838   | 204,034     | 203,838     | 273,838     |
| AMERICAN PROTECTION PLAN  | _         | _           | _           | _           |
| 6 MONTHS OPERATING RESER' | 2,735,085 | 2,910,613 * | 2,910,613   | 3,111,770   |
| TOTAL RESERVES            | 3,543,010 | 3,671,250   | 3,704,136   | 3,975,006   |
| OVER/(UNDER) POLICY       | 962,751   | 413,948     | 689,007     | 54,799      |
|                           |           |             |             |             |

#### CITY OF BUNKER HILL VILLAGE PROPOSED 2025 BUDGET GENERAL FUND

|               |                   |                                    |           | 2024      | 2024      | 2025      |             |          |
|---------------|-------------------|------------------------------------|-----------|-----------|-----------|-----------|-------------|----------|
|               |                   |                                    | 2023      | Adopted   | Projected | ADOPTED   | Increase/   | *        |
|               | ount #            | Description                        | Actual    | Budget    | Budget    | BUDGET    | Decrease    | Increase |
| $\overline{}$ | 00-00-7110        | Building Maintenance               | 12,133    | 12,250    | 12,250    | 12,250    | -           | 0%       |
| 01            | 00-00-7220        | Equipment - General                | 555       | 790       | 790       | 1,000     | 210         | 27%      |
| 01            | 00-00-7230        | Equipment - Office Equip           | 1,250     | 1,250     | 1,250     | 1,250     | -           | 0%       |
| 01            | 00-00-7410        | Vehicle Maint                      | 1,440     | 1,500     | 1,500     | 1,500     | -           | 0%       |
|               |                   | TOTAL Maintenance                  | 15,377    | 15,790    | 15,790    | 16,000    | 210         | 12       |
|               | Contract Services |                                    |           |           |           |           |             |          |
| 01            | 00-00-7500        | HC Appraisal District              | 52,904    | 60,000    | 60,000    | 63,000    | 3,000       | 5%       |
| 01            | 00-00-7501        | Tax Assessor - SBISD               | 8,000     | 8,000     | 8,000     | 8,000     | -           | 0%       |
| 01            | 00-00-7502        | Prof Fees - Accounting             | 22,800    | 24,000    | 24,000    | 30,000    | 6,000       | 25%      |
| 01            | 00-00-7503        | Prof Fees - Eng. & Other           | 61,005    | 60,000    | 60,000    | 62,500    | 2,500       | 4%       |
| 01            | 00-00-7504        | Prof Fees - LEGAL                  | 56,932    | 55,000    | 107,000   | 107,000   |             | 0%       |
| 01            | 00-00-7505        | Prof Fees - INSPECTIONS/PLAN       | 275,946   | 220,000   | 220,000   | 229,000   | 9,000       | 4%       |
| 01            | 00-00-7507        | Legislative Consulting & PS        | -         | -         | -         | -         | -           | 0%       |
|               |                   | TOTAL Contract Services            | 477,587   | 427,000   | 479,000   | 499,500   | 20,500      | 52       |
|               | Support Services  |                                    |           |           |           |           |             |          |
| 01            | 00-00-8010        | Advertising                        | 3,259     | 5,000     | 5,000     | 3,400     | (1,600)     | -32%     |
|               | 00-00-8130        | Bank & Credit Card Charges         | 25,000    | 25,000    | 25,000    | 25,000    | -           | 0%       |
| 01            | 00-00-8150        | Community Relations                | 23,291    | 30,000    | 30,000    | 30,000    | -           | 0%       |
| 01            | 00-00-8170        | Data Processing-IT Services        | 30,300    | 30,300    | 30,300    | 30,300    | -           | 0%       |
| 01            | 00-00-8171        | Website Services                   | 1,625     | 1,700     | 1,700     | 3,700     | 2,000       |          |
| 01            | 00-00-8172        | Software Subscription              | 6,531     | 13,000    | 13,000    | 13,000    | -           |          |
| 01            | 00-00-8210        | Delivery Service                   | 37        | 150       | 150       | 150       | -           | 0%       |
| 01            | 00-00-8250        | Dues & Subscriptions               | 3,806     | 4,300     | 4,300     | 5,300     | 1,000       | 23%      |
| 01            | 00-00-8251        | Professional Development           | 10,000    | 6,000     | 6,000     | 6,000     | -           |          |
| 01            | 00-00-8260        | Elections                          | -         | 2,500     | -         | 2,500     | 2,500       | 0%       |
| 01            | 00-00-8270        | Electricity                        | 7,863     | 8,000     | 8,000     | 8,000     |             | 0%       |
| 01            | 00-00-8290        | Emergency Management               | -         | 650       | 650       | 650       | -           | 0%       |
| 01            | 00-00-8410        | Animal Control                     | 7,571     | 5,500     | 6,000     | 8,000     | 2,000       | 36%      |
| 01            | 00-00-8450        | Insurance - General                | 18,006    | 19,800    | 19,800    | 19,800    | -           | 0%       |
| 01            | 00-00-8530        | Meetings & Seminars                | 7,000     | 6,000     | 6,000     | 7,000     | 1,000       | 17%      |
| 01            | 00-00-8610        | Court - General                    | 5,157     | 4,000     | 5,000     | 5,200     | 200         | 5%       |
| 01            | 00-00-8615        | Court - Translation                | 5,250     | 6,000     | 7,500     | 7,500     | -           | 100%     |
|               | 00-00-8750        | Special Fees/Codification          | 35        | 4,000     | 4,000     | 4,000     | -           | 0%       |
| 01            | 00-00-8751        | Dedication Program                 | 1,119     | 4,000     | 4,000     | 4,000     | -           | 0%       |
| 01            | 00-00-8805        | Streets - Mosquito Spraying        | 16,875    | 26,000    | 26,000    | 26,000    | -           | 0%       |
| 01            | 00-00-8810        | Streets - Drainage                 | 2,863     | 40,000    | 40,000    | 40,000    | -           | 0%       |
| 01            | 00-00-8830        | Streets - Repairs                  | 37,736    | 55,000    | 55,000    | 55,000    | -           | 0%       |
|               | 00-00-8835        | Streets - TPDES                    | -         | 2,500     | 2,500     | 2,500     | -           | 0%       |
| 01            | 00-00-8890        | Telephone                          | 10,000    | 13,400    | 13,400    | 13,400    | -           | 0%       |
| 01            | 00-00-8930        | Travel & Training                  | 5,000     | 6,000     | 6,000     | 5,000     | (1,000)     | -17%     |
|               |                   | TOTAL Support Services             | 228,325   | 318,800   | 319,300   | 325,400   | 6,100       | 22       |
|               |                   | TOTAL G & A Operating E:           | 5,470,171 | 5,821,226 | 5,969,726 | 6,223,540 | 253,813     | 4.362    |
|               | Capital Outlay    |                                    |           |           |           |           |             |          |
| -             | 00-00-9139        | Capital Outlay - Server for City H | -         | 7,500     | 7,500     | -         | (7,500)     | -        |
|               | 00-00-9140        | Capital Outlay-New Telephone Sy    | -         | 2,000     | 2,000     | -         | (2,000)     |          |
|               | 00-00-9250        | Police Reserves- Capital Outlay    | 94,591    | 96,567    | 96,567    | 65,854    | (30,713)    | -32%     |
| $\overline{}$ | 00-00-9251        | Fire Capital Outlay                | -         | 112,676   | 112,676   | 38,000    | (74,676)    | -66%     |
|               | 00-00-9252        | TRANSFER TO CAPITAL PROJE          | 1,684,719 | 2,500,000 | 2,500,000 | 2,000,000 | (500,000)   | -20%     |
| _             | 00-00-9253        | TRANSFER FOR BEAUTIFICAT           | 40,000    | 40,000    | 40,000    | 40,000    | -           | 0%       |
|               | 00-00-9255        | Transfer to UF Const Cares Fund    | -         | 676,001   | -         | -         | -           |          |
| 01            | 00-00-9256        | Transfer to Utility Fund           | -         | -         | 800,000   | 300,000   | (500,000)   | -        |
|               |                   | TOTAL Transfers                    | 1,819,310 | 3,434,744 | 3,558,743 | 2,443,854 | (1,114,889) | -322     |
|               |                   | TOTAL General Fund EXPE            | 7,289,481 | 9,255,971 | 9,528,470 | 8,667,394 | (861,076)   | -92      |
|               |                   | REVENUE OVER/(UNDER                | 783,704   | (420,563) | (681,429) | 205,473   | 886,901     | (2.11)   |