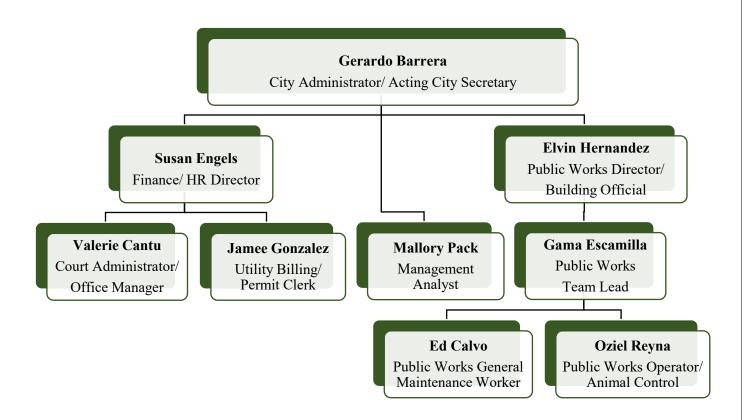

Fund Capital Fund – Statement of Revenues, Expenses, and Changes in Net Position
Utility Fund Project De



# CITY OF BUNKER HILL VILLAGE Mission

"The Mayor, City Council and Staff of Bunker Hill Village are committed to governing with integrity and fiscal responsibility. We are dedicated to creating a sense of community, ensuring the safety and well-being of our citizens, and preserving our unique character and quality of life so that we can pass on a greater and more beautiful city to future generations."



# CITY OF BUNKER HILL VILLAGE City Council

#### **Mayor**

Robert P. Lord

Susan Schwartz Councilmember/ Mayor Pro Tem

Eric Thode Councilmember

Carl Moerer Councilmember

Keith Brown Councilmember

Andrew Poor Councilmember



#### **City Organization**





#### **City Staff**





Financial/ Budget Structure 2025





## **Tax Rate and Certified Roll**



## **Tax Rate Comparison**

| 2024 PROPOSED TAX RATE |          |  |  |  |  |  |  |  |
|------------------------|----------|--|--|--|--|--|--|--|
|                        | 0.030000 |  |  |  |  |  |  |  |
|                        | 0.241000 |  |  |  |  |  |  |  |
| \$                     | 0.27100  |  |  |  |  |  |  |  |
|                        | 11%      |  |  |  |  |  |  |  |
|                        | 89%      |  |  |  |  |  |  |  |
|                        | AX R     |  |  |  |  |  |  |  |

| 2023 ADOPTED TAX RATE            |    |            |  |  |  |  |  |  |
|----------------------------------|----|------------|--|--|--|--|--|--|
| Debt Service                     |    | 0.035312   |  |  |  |  |  |  |