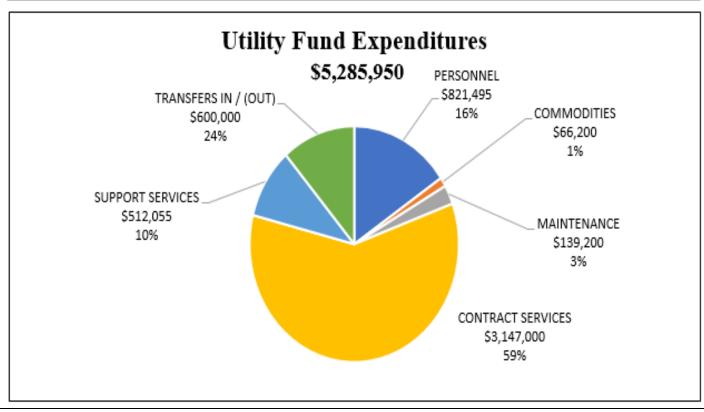

#### **Utility Fund**

The **Utility Enterprise Fund** is used to account for Water and Sewer activities and operations. Being an enterprise fund, it is designed to be financed and operated in a manner similar to private business. Accordingly, utility charges should be sufficient to cover annual operating and capital costs while providing income for future capital needs.

#### CITY OF BUNKER HILL VILLAGE UTILITY FUND SUMMARY PROPOSED 2025 BUDGET

|                        | 2023 ACTUAL | 2024 ADOPTED<br>BUDGET | 2024<br>PROJECTIONS | 2025<br>RECOMMENDED<br>BUDGET |
|------------------------|-------------|------------------------|---------------------|-------------------------------|
| REVENUES               |             |                        |                     |                               |
| WATER CHARGES          | 3,347,954   | 2,760,000              | 3,060,000           | 3,860,000                     |
| WASTEWATER CHARGES     | 848,051     | 808,500                | 1,008,500           | 1,368,000                     |
| INTEREST INCOME        | 65,000      | 65,000                 | 65,000              | 65,000                        |
| MISC INCOME            | 31,590      | 41,400                 | 61,400              | 43,112                        |
| TOTAL REVENUE          | 4,292,595   | 3,674,900              | 4,194,900           | 5,336,112                     |
| EXPENDITURES           |             |                        |                     |                               |
| PERSONNEL              | 758,325     | 767,015                | 826,215             | 821,495                       |
| COMMODITIES            | 47,872      | 56,450                 | 61,250              | 66,200                        |
| MAINTENANCE            | 72,252      | 134,200                | 134,200             | 139,200                       |
| CONTRACT SERVICES      | 1,672,638   | 1,395,000              | 2,745,000           | 3,147,000                     |
| SUPPORT SERVICES       | 537,398     | 482,730                | 498,030             | 512,055                       |
| TOTAL OPERATING EXP    | 3,088,485   | 2,835,395              | 4,264,695           | 4,685,950                     |
| OPERATING INCOME/(LOS  | 1,204,110   | 839,505                | (69,795)            | 650,162                       |
| TRANSFERS IN / (OUT)   | (797,000)   | (900,000)              | (100,000)           | (600,000)                     |
| NET CHANGE IN POSITION | 407,110     | (60,495)               | (169,795)           | 50,162                        |
| BEGINNING BALANCE      | 1,157,662   | 1,564,772              | 1,564,772           | 1,394,977                     |
| ENDING BALANCE         | 1,564,772   | 1,504,277              | 1,394,977           | 1,445,139                     |
| RESERVE FOR:           |             |                        |                     |                               |
| VEHICLE REPLACEMENT    | 267,861     | 267,861                | 268,361             | 268,361                       |
| 3 MONTHS OPERATING RES | 772,121     | 708,849                | 1,066,174           | 1,171,488                     |
| TOTAL RESERVES         | 1,039,982   | 976,710                | 1,334,535           | 1,439,849                     |
| OVER/(UNDER) POLICY    | 524,790     | 527,567                | 60,442              | 5,291                         |

#### CITY OF BUNKER HILL VILLAGE PROPOSED 2025 BUDGET UTILITY FUND

|                |                                    | 2023      | 2024<br>Adopted<br>Budget | 2024<br>PROJECTIO | 2025<br>RECOMME<br>NDED | Increasel | ž.       |
|----------------|------------------------------------|-----------|---------------------------|-------------------|-------------------------|-----------|----------|
| Account #      | Description                        | ACTUAL    | ALLH                      | MS                | BUDGET                  | Decrease  | Increase |
| 04 00-00-7502  | Prof Serv - Accounting             | 13,000    | 15,000                    | 15,000            | 17,000                  | 2,000     | 13%      |
| 04 00-00-8001  | Prof Fees - Engineering            | 18,912    | 30,000                    | 30,000            | 30,000                  | -         | 0%       |
| 04 00-00-8002  | Water Purchase/COH                 | 1,057,471 | 800,000                   | 900,000           | 1,000,000               | 100,000   | 11%      |
| 04 00-00-8003  | WW Treatment Fee                   | 583,255   | 550,000                   | 1,800,000         | 2,100,000               | 300,000   | 17%      |
|                | TOTAL Contract Services            | 1,672,638 | 1,395,000                 | 2,745,000         | 3,147,000               | 402,000   | 152      |
| Support Servi  | ices                               |           |                           |                   |                         |           |          |
| 04 00-00-8010  | Advertising                        | 4,215     |                           |                   | 5,000                   | 5,000     |          |
| 04 00-00-8130  | Bank & Credit Card Charges         | 60,002    | 37,000                    | 47,000            | 60,000                  | 13,000    | 28%      |
| 04 00-00-8170  | Data Processing-IT Services        | 34,888    | 35,000                    | 35,000            | 35,000                  | -         | 0%       |
| 04 00-00-8171  | Website Services                   | 1,250     | 1,250                     | 1,250             | 3,250                   | 2,000     | 160%     |
| 04 00-00-8172  | Software Subscriptions             | 7,119     | 10,000                    | 10,000            | 10,000                  | •         | 0%       |
| 04 00-00-8210  | Delivery Service                   | -         | 100                       | 100               | 100                     | -         | 0%       |
| 04 00-00-8250  | Dues & Subscriptions               | 1,652     | 1,500                     | 1,500             | 2,000                   | 500       | 33%      |
| 04 00-00-8251  | Professional Development           | -         | 3,500                     | 3,500             | 3,500                   | -         | 0%       |
| 04 00-00-8270  | Electricity                        | 135,212   | 125,000                   | 125,000           | 135,000                 | 10,000    | 8%       |
| 04 00-00-8450  | Insurance - General                | 23,000    | 25,000                    | 23,000            | 26,000                  | 3,000     | 13%      |
| 04 00-00-8430  | Interest Expense                   | 101,719   | 96,080                    | 96,080            | 89,105                  | [6,975]   | -7%      |
| 04 00-00-8630  | Natural Gas                        | 3,580     | 1,800                     | 7,000             | 3,600                   | (3,400)   | -49%     |
| 04 00-00-8750  | Special Fees-Subsidence            | 149,100   | 120,000                   | 120,000           | 120,000                 | -         | 0%       |
| 04 00-00-8830  | Telephone                          | 10,232    | 15,500                    | 15,500            | 16,000                  | 500       | 3%       |
| 04 00-00-8930  | Travel & Training                  | 1,370     | 3,500                     | 3,500             | 3,500                   | -         | 0%       |
| 04 00-00-8931  | Relocation Fee                     | 4,000     | -                         | -                 | -                       | -         |          |
| 04 00-00-3133  | Capital Outlay - Server for City H | all       | 7,500                     | 7,500             | -                       | (7,500)   | -100%    |
| 04 00-00-3140  | Capital Outlay - Vehicle Reserve   |           |                           | 2,100             | -                       | (2,100)   | -100%    |
|                | TOTAL Support Services             | 537,398   | 482,730                   | 498,030           | 512,055                 | 14,025    | 32       |
|                | 1.1                                |           |                           |                   |                         |           |          |
|                | TOTAL M&O UTILITY                  | 3,088,485 | 2,835,395                 | 4,264,695         | 4,685,350               | 421,255   | 102      |
| Capital Outlay | i                                  |           |                           |                   |                         |           |          |
| 04 00-00-3250  | TRANSFER TO UT CIP                 | 797,000   | 300,000                   | 900,000           | 900,000                 | -         | 0%       |
| 04 00-00-3253  | TRANSFER FROM GENERAL F            | UND       |                           | (800,000)         | (300,000)               | 500,000   | -63%     |
|                | TOTAL Capital Outlag               | 797,000   | 300,000                   | 100,000           | 600,000                 | 500,000   | 500%     |
|                | TOTAL UTILITIES EXPENSES           | 3,885,485 | 3,735,385                 | 4,364,695         | 5,285,950               | 1,550,555 | 36%      |
|                |                                    |           |                           |                   |                         |           |          |