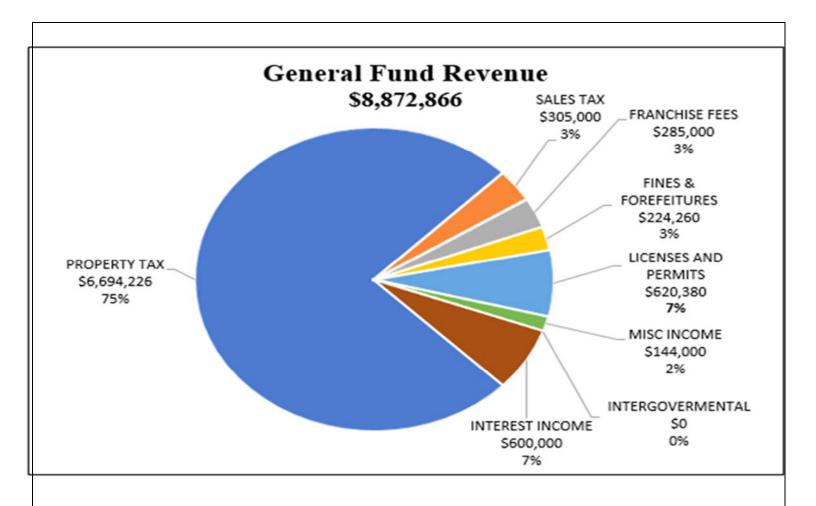

#### **General Fund**

The **General Fund** is the chief operating fund of the City. The principal sources of revenue include local property taxes, franchise and sales taxes, court fees, building permits, and other miscellaneous income. Expenditures include police and fire, personnel, commodities and maintenance support, and capital outlay.

#### **GENERAL FUND 2025**

|                           |           | 2024        |             |             |
|---------------------------|-----------|-------------|-------------|-------------|
|                           |           | ADOPTED     |             | 2025        |
|                           | 2023      | BUDGET WITH | 2024        | RECOMMENDED |
| _                         | ACTUAL    | AMENDMENTS  | PROJECTIONS | BUDGET      |
| REVENUES                  |           |             |             |             |
| PROPERTY TAX              | 5,965,644 | 6,372,491   | 6,472,491   | 6,694,226   |
| SALES TAX                 | 290,083   | 245,000     | 300,000     | 305,000     |
| FRANCHISE FEES            | 281,486   | 282,200     | 291,000     | 285,000     |
| FINES & FOREFEITURES      | 188,410   | 217,050     | 217,050     | 224,260     |
| LICENSES AND PERMITS      | 616,987   | 550,250     | 620,500     | 620,380     |
| MISCINCOME                | 135,657   | 42,416      | 191,000     | 144,000     |
| INTERGOVERMENTAL          | -         | 676,001     | 105,000     | 0           |
| INTEREST INCOME           | 594,919   | 450,000     | 650,000     | 600,000     |
| TOTAL REVENUE             | 8,073,185 | 8,835,408   | 8,847,041   | 8,872,866   |
| EXPENDITURES              |           |             |             |             |
| PUBLIC SAFETY             | 4,098,607 | 4,296,586   | 4,296,586   | 4,522,080   |
| PERSONNEL                 | 554,259   | 645,450     | 699,750     | 730,560     |
| COMMODITIES               | 96,016    | 117,600     | 159,300     | 130,000     |
| MAINTENANCE               | 15,377    | 15,790      | 15,790      | 16,000      |
| CONTRACT SERVICES         | 477,587   | 427,000     | 479,000     | 499,500     |
| SUPPORT SERVICES          | 228,324   | 318,800     | 319,300     | 325,400     |
| TOTAL OPERATING EXPE      | 5,470,170 | 5,821,226   | 5,969,726   | 6,223,540   |
| OPERATING INCOME/(LOSS)   |           |             |             |             |
| CAPTIAL OUTLAY            |           | 218,743     | 218,743     | 103,854     |
| TRANSFERS (OUT) - CARES   |           | 676,001     | 210,143     | 103,634     |
| TRANSFERS (OUT) - CIP     | 1.819.310 | 2,540,000   | 2,540,000   | 2,040,000   |
| TRANSFER OUT UF CONT      |           |             | 800,000     | 300,000     |
| TRANSFERS IN              | -         | _           | _           | _           |
| CHANGE IN FUND BALANCE    | 783,705   | (420,563)   | (681,429)   | 205,473     |
| BEGINNING FUND BALANCE    | 3,722,056 | 4,505,761   | 4,505,761   | 3,824,332   |
| ENDING FUND BALANCE       | 4,505,761 | 4,085,198   | 3,824,332   | 4,029,805   |
| RESERVE FOR:              |           |             |             |             |
| VEHICLE REPLACEMENT       | 34,826    | 45,326      | 45,326      | 51,426      |
| BUILDING RESERVE          | 289,725   | 250,725     | 250,725     | 255,725     |
| POLICE RESERVE            | 279,536   | 260,552     | 293,634     | 282,247     |
| FIRE RESERVES             |           |             |             |             |
| EMERGENCY RESERVE         | 203,838   | 204,034     | 203,838     | 273,838     |
| AMERICAN PROTECTION PLAN  | _         | _           | _           | _           |
| 6 MONTHS OPERATING RESER' | 2,735,085 | 2,910,613 * | 2,910,613   | 3,111,770   |
| TOTAL RESERVES            | 3,543,010 | 3,671,250   | 3,704,136   | 3,975,006   |
| OVER/(UNDER) POLICY       | 962,751   | 413,948     | 689,007     | 54,799      |
|                           |           |             |             |             |