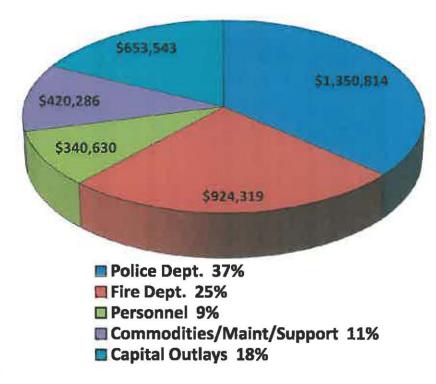

# CITY OF BUNKER HILL VILLAGE SNAPSHOT OF 2013 ADOPTED BUDGET

| GENERAL & ADMINISTRATIVE  | 2009<br>ACTUAL | 2010<br>ACTUAL | 2011<br>ACTUAL | ADOPTED<br>2012 BUDGET | PROJECTED<br>2012 ACTUAL | ADOPTED<br>2013 BUDGET |
|---------------------------|----------------|----------------|----------------|------------------------|--------------------------|------------------------|
| TOTAL REVENUES            | 3,054,098      | 3,040,163      | 3,187,125      | 3,209,814              | 3,234,095                | 3,365,162              |
| EXPENDITURES              |                |                |                |                        |                          |                        |
| POLICE DEPARTMENT         | 1,384,847      | 1,334,056      | 1,266,845      | 1,350,814              | 1,350,814                | 1,350,814              |
| FIRE DEPARTMENT           | 936,889        | 951,786        | 925,710        | 900,778                | 900,778                  | 924,319                |
| PERSONNEL                 | 285,185        | 300,786        | 291,326        | 295,560                | 295,436                  | 340,630                |
| COMMODITIES/MAINT/SUPPORT | 276,643        | 414,159        | 223,137        | 382,984                | 394,106                  | 420,286                |
| CAPITAL OUTLAY            | 22,955         | 95,716         | 50,802         | 527,483                | 527,483                  | 653,543                |
| TOTAL EXPENDITURES        | 2,906,519      | 3,096,503      | 2,757,820      | 3,457,620              | 3,468,617                | 3,689,593              |
| CENTRAL PARAGON MARK      | 2009           | 2010           | 2011           | ADOPTED                | PROJECTED                | PROPOSED               |
| DEBT SERVICE              | ACTUAL         | ACTUAL         | ACTUAL         | 2012 BUDGET            | 2012 ACTUAL              | 2013 BUDGET            |
| TOTAL REVENUES            | 1,446,800      | 1,346,795      | 1,342,030      | 1,878,521              | 1,886,647                | 1,823,385              |
| TOTAL EXPENDITURES        | 1,417,276      | 1,332,693      | 1,334,368      | 1,871,223              | 1,871,223                | 1,812,576              |
|                           | 2009           | 2010           | 2011           | ADOPTED                | PROJECTED                | PROPOSED               |
| UTILITY DEPARTMENT        | ACTUAL         | ACTUAL         | ACTUAL         | 2012 BUDGET            | 2012 ACTUAL              | 2013 BUDGET            |
| TOTAL REVENUES            | 2,284,962      | 2,158,600      | 3,013,341      | 2,379,270              | 2,505,446                | 2,668,998              |
| EXPENDITURES              |                |                |                | 1.00                   |                          |                        |
| PERSONNEL                 | 375,378        | 397,743        | 398,411        | 387,740                | 394,949                  | 415,340                |
| COMMODITIES/MAINT/SUPPORT | 778,941        | 786,052        | 794,694        | 836,979                | 888,866                  | 909,833                |
| WATER PURCHASE COH        | 250,857        | 375,712        | 620,792        | 567,000                | 765,000                  | 645,000                |
| WASTE WATER TREATMENT     | 182,500        | 176,531        | 108,780        | 243,924                |                          | 228,645                |
| CAPITAL OUTLAY            | 474,370        | 618,334        | 597,415        | 497,816                | 482,815                  | 1,072,880              |
| TOTAL EXPENDITURES        | 2,062,046      | 2,354,370      | 2,520,091      | 2,533,459              | 2,762,139                | 3,271,698              |
| METRO                     | 2009           | 2010           | 2011           | ADOPTED                | PROJECTED                | PROPOSED               |
| METRO                     | ACTUAL         | ACTUAL         | ACTUAL         | 2012 BUDGET            | 2012 ACTUAL              | 2013 BUDGET            |
| TOTAL REVENUES            | 137,386        | 131,274        | 133,728        | 131,300                | 131,715                  | 131,280                |
| TOTAL EXPENDITURES        | 211,983        | 380,260        | 70,572         | 117,895                | 166,000                  | 529,700                |
|                           |                |                | 2011           | ADOPTED                | PROJECTED                | PROPOSED               |
| 2011 BOND FUND            |                |                | ACTUAL         | 2012 BUDGET            | 2012 ACTUAL              | 2013 BUDGET            |
| TOTAL REVENUES            |                |                | 8,000,262      | 2,000                  | 18,638                   | 8,000                  |
| TOTAL EXPENDITURES        |                |                | 412,565        | 7,592,936              | 5,593,237                | 1,953,000              |
| GRAND TOTAL REVENUES      | 6,923,245      | 6,676,832      | 15,676,486     | 7,600,905              | 7,776,541                | 7,996,825              |
| GRAND TOTAL EXPENDITURES  | 6,597,825      | 7,163,827      | 7,095,417      | 15,573,133             | 13,861,216               | 11,256,567             |
|                           |                |                |                |                        |                          |                        |

- 01-5020 Wages-Overtime The court and permit clerks are the only two employees eligible for overtime within the General Fund.
- 01-5210 Retirement-TMRS The city's contribution rate increased from the 2012 rate of 8.84% to 2013 rate of 9.22%. Council has discussed the retirement rate along with the unfunded liability amount and continues to look at alternatives in decreasing the rate and unfunded liability amount. Council did make a change in 2010 to discontinue COLA's which did decrease the city's unfunded liability amount. The latest numbers, as of December 31, 2011, show the City of Bunker Hill Village to be 101.9% funded in the TMRS System.
- 01-8130 **Bank/Credit Charges** For many years the city has made available payment by credit card for Municipal Court. In the last quarter of 2010, payment by credit card was made available for all fees and services. The banking fees associated with the use of credit cards are included in this line item.
- 01-8250 Dues/Tuition & Subscriptions includes all seminars, classes, monthly meetings, etc., for mayor, council and city staff.
- 01-8260 Elections In compliance with HAVA (Help America Vote Act), Bunker Hill Village is required to have a handicap accessible voting machine, which can be rented from ES&S at an estimated cost of \$4,200, plus printing of supplies, clerk salaries, publication costs, training, etc.
- *Village Fire Department* provides services to the six villages including Bunker Hill Village. The 2013 budget contains \$924,319 for Bunker Hill's contribution. This reflects a 2.61% increase from the 2012 budgeted amount.
- 01-8650 **Police Department** provides service for three villages including Bunker Hill Village. Bunker Hill Village's 2013 contribution is \$1,350,814. This represents a flat budget from 2012 budget year.
- 01-8760 **Professional Fees Inspections** The city employs a full time Building Official that does most building related inspections. However, the city contracts for plumbing inspections. This line item also includes cost relating to contracting out for inspections in the absence of the Building Official.
- 01-9170 Capital Office Equipment & Furniture The city budgeted \$10,000 to replace the current file server. Also budgeted is \$3,000 for the Municipal Court to purchase three laptop computers for the Municipal Court Room. This will be a shared cost with the City of Piney Point Village as both courts will utilize the laptops.
- 01-9180 Capital Infrastructure The 2013 budget includes \$200,000 to contribute to the resurfacing of Taylorcrest Road; \$250,000 to be included with the Eastside Drainage improvement; and \$22,000 for three additional city entrance markers.
- 01-9250 Capital Reserve The city established in 2009 a formal schedule on the replacement of capital items.