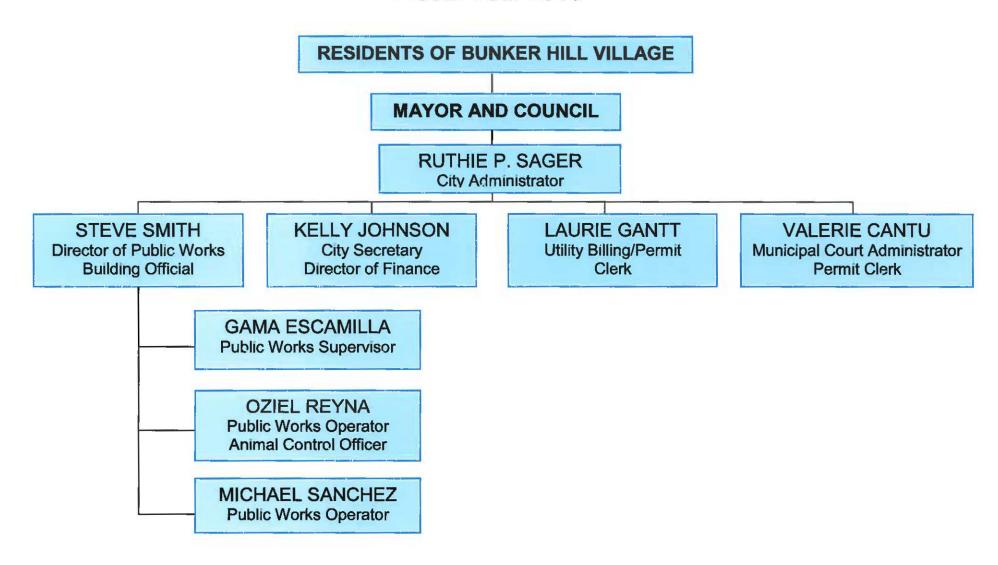

## CITY ADMINISTRATOR

Ruthie P. Sager

## CITY SECRETARY/DIRECTOR OF FINANCE

Kelly Johnson