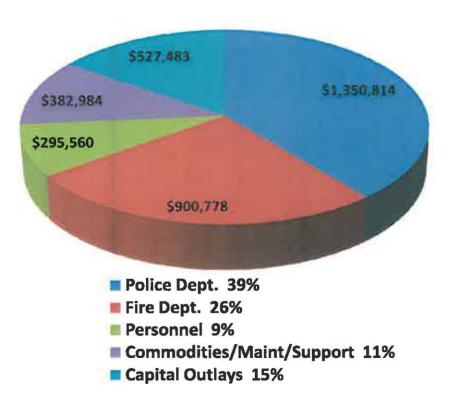

# CITY OF BUNKER HILL VILLAGE SNAPSHOT OF 2013 ADOPTED BUDGET

| GENERAL & ADMINISTRATIVE  | 2009<br>ACTUAL | 2010<br>ACTUAL | 2011<br>ACTUAL | ADOPTED<br>2012 BUDGET | PROJECTED<br>2012 ACTUAL | ADOPTED<br>2013 BUDGET |
|---------------------------|----------------|----------------|----------------|------------------------|--------------------------|------------------------|
| TOTAL REVENUES            | 3,054,098      | 3,040,163      | 3,187,125      | 3,209,814              | 3,234,095                | 3,365,162              |
| EXPENDITURES              |                |                |                |                        |                          |                        |
| POLICE DEPARTMENT         | 1,384,847      | 1,334,056      | 1,266,845      | 1,350,814              | 1,350,814                | 1,350,814              |
| FIRE DEPARTMENT           | 936,889        | 951,786        | 925,710        | 900,778                | 900,778                  | 924,319                |
| PERSONNEL                 | 285,185        | 300,786        | 291,326        | 295,560                | 295,436                  | 340,630                |
| COMMODITIES/MAINT/SUPPORT | 276,643        | 414,159        | 223,137        | 382,984                | 394,106                  | 420,286                |
| CAPITAL OUTLAY            | 22,955         | 95,716         | 50,802         | 527,483                | 527,483                  | 653,543                |
| TOTAL EXPENDITURES        | 2,906,519      | 3,096,503      | 2,757,820      | 3,457,620              | 3,468,617                | 3,689,593              |
| CENTRAL PARAGON MARK      | 2009           | 2010           | 2011           | ADOPTED                | PROJECTED                | PROPOSED               |
| DEBT SERVICE              | ACTUAL         | ACTUAL         | ACTUAL         | 2012 BUDGET            | 2012 ACTUAL              | 2013 BUDGET            |
| TOTAL REVENUES            | 1,446,800      | 1,346,795      | 1,342,030      | 1,878,521              | 1,886,647                | 1,823,385              |
| TOTAL EXPENDITURES        | 1,417,276      | 1,332,693      | 1,334,368      | 1,871,223              | 1,871,223                | 1,812,576              |
|                           | 2009           | 2010           | 2011           | ADOPTED                | PROJECTED                | PROPOSED               |
| UTILITY DEPARTMENT        | ACTUAL         | ACTUAL         | ACTUAL         | 2012 BUDGET            | 2012 ACTUAL              | 2013 BUDGET            |
| TOTAL REVENUES            | 2,284,962      | 2,158,600      | 3,013,341      | 2,379,270              | 2,505,446                | 2,668,998              |
| EXPENDITURES              |                |                |                | 1.00                   |                          |                        |
| PERSONNEL                 | 375,378        | 397,743        | 398,411        | 387,740                | 394,949                  | 415,340                |
| COMMODITIES/MAINT/SUPPORT | 778,941        | 786,052        | 794,694        | 836,979                | 888,866                  | 909,833                |
| WATER PURCHASE COH        | 250,857        | 375,712        | 620,792        | 567,000                | 765,000                  | 645,000                |
| WASTE WATER TREATMENT     | 182,500        | 176,531        | 108,780        | 243,924                |                          | 228,645                |
| CAPITAL OUTLAY            | 474,370        | 618,334        | 597,415        | 497,816                | 482,815                  | 1,072,880              |
| TOTAL EXPENDITURES        | 2,062,046      | 2,354,370      | 2,520,091      | 2,533,459              | 2,762,139                | 3,271,698              |
| METRO                     | 2009           | 2010           | 2011           | ADOPTED                | PROJECTED                | PROPOSED               |
| METRO                     | ACTUAL         | ACTUAL         | ACTUAL         | 2012 BUDGET            | 2012 ACTUAL              | 2013 BUDGET            |
| TOTAL REVENUES            | 137,386        | 131,274        | 133,728        | 131,300                | 131,715                  | 131,280                |
| TOTAL EXPENDITURES        | 211,983        | 380,260        | 70,572         | 117,895                | 166,000                  | 529,700                |
|                           |                |                | 2011           | ADOPTED                | PROJECTED                | PROPOSED               |
| 2011 BOND FUND            |                |                | ACTUAL         | 2012 BUDGET            | 2012 ACTUAL              | 2013 BUDGET            |
| TOTAL REVENUES            |                |                | 8,000,262      | 2,000                  | 18,638                   | 8,000                  |
| TOTAL EXPENDITURES        |                |                | 412,565        | 7,592,936              | 5,593,237                | 1,953,000              |
| GRAND TOTAL REVENUES      | 6,923,245      | 6,676,832      | 15,676,486     | 7,600,905              | 7,776,541                | 7,996,825              |
| GRAND TOTAL EXPENDITURES  | 6,597,825      | 7,163,827      | 7,095,417      | 15,573,133             | 13,861,216               | 11,256,567             |
|                           |                |                |                |                        |                          |                        |

- 01-5020 Wages-Overtime The court and permit clerks are the only two employees eligible for overtime within the General Fund.
- 01-5210 Retirement-TMRS The city's contribution rate increased from the 2012 rate of 8.84% to 2013 rate of 9.22%. Council has discussed the retirement rate along with the unfunded liability amount and continues to look at alternatives in decreasing the rate and unfunded liability amount. Council did make a change in 2010 to discontinue COLA's which did decrease the city's unfunded liability amount. The latest numbers, as of December 31, 2011, show the City of Bunker Hill Village to be 101.9% funded in the TMRS System.
- 01-8130 **Bank/Credit Charges** For many years the city has made available payment by credit card for Municipal Court. In the last quarter of 2010, payment by credit card was made available for all fees and services. The banking fees associated with the use of credit cards are included in this line item.
- 01-8250 Dues/Tuition & Subscriptions includes all seminars, classes, monthly meetings, etc., for mayor, council and city staff.
- 01-8260 Elections In compliance with HAVA (Help America Vote Act), Bunker Hill Village is required to have a handicap accessible voting machine, which can be rented from ES&S at an estimated cost of \$4,200, plus printing of supplies, clerk salaries, publication costs, training, etc.
- *Village Fire Department* provides services to the six villages including Bunker Hill Village. The 2013 budget contains \$924,319 for Bunker Hill's contribution. This reflects a 2.61% increase from the 2012 budgeted amount.
- 01-8650 **Police Department** provides service for three villages including Bunker Hill Village. Bunker Hill Village's 2013 contribution is \$1,350,814. This represents a flat budget from 2012 budget year.
- 01-8760 **Professional Fees Inspections** The city employs a full time Building Official that does most building related inspections. However, the city contracts for plumbing inspections. This line item also includes cost relating to contracting out for inspections in the absence of the Building Official.
- 01-9170 Capital Office Equipment & Furniture The city budgeted \$10,000 to replace the current file server. Also budgeted is \$3,000 for the Municipal Court to purchase three laptop computers for the Municipal Court Room. This will be a shared cost with the City of Piney Point Village as both courts will utilize the laptops.
- 01-9180 Capital Infrastructure The 2013 budget includes \$200,000 to contribute to the resurfacing of Taylorcrest Road; \$250,000 to be included with the Eastside Drainage improvement; and \$22,000 for three additional city entrance markers.
- 01-9250 Capital Reserve The city established in 2009 a formal schedule on the replacement of capital items.