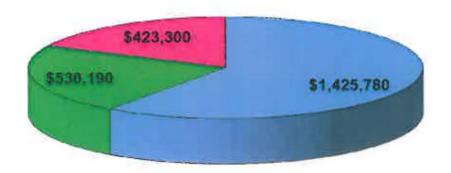

# City of Bunker Hill Village General Fund Expenditures

# **2012 Adopted Budget**

Total \$3,457,620