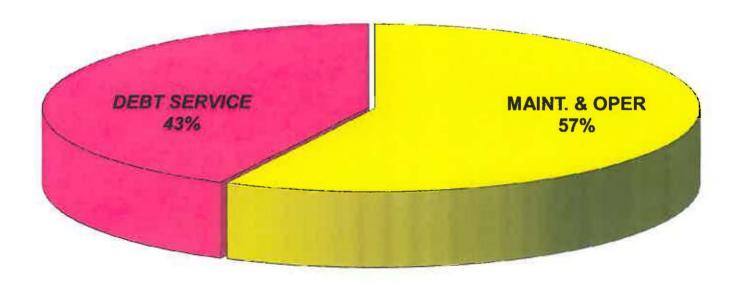

### **DEBT SERVICE FUND:**

The city's Debt Service Fund is in outstanding condition. This fund is used for the repayment of general obligation debt. The proposed budget allows for funding of existing debt obligations.

In 2009 the city received a bond rating of "AAA". This honor is shared by only a few other Texas cities. This is another example of how staff, mayor, and council work hard to ensure the City of Bunker Hill Village is and remains financially strong.