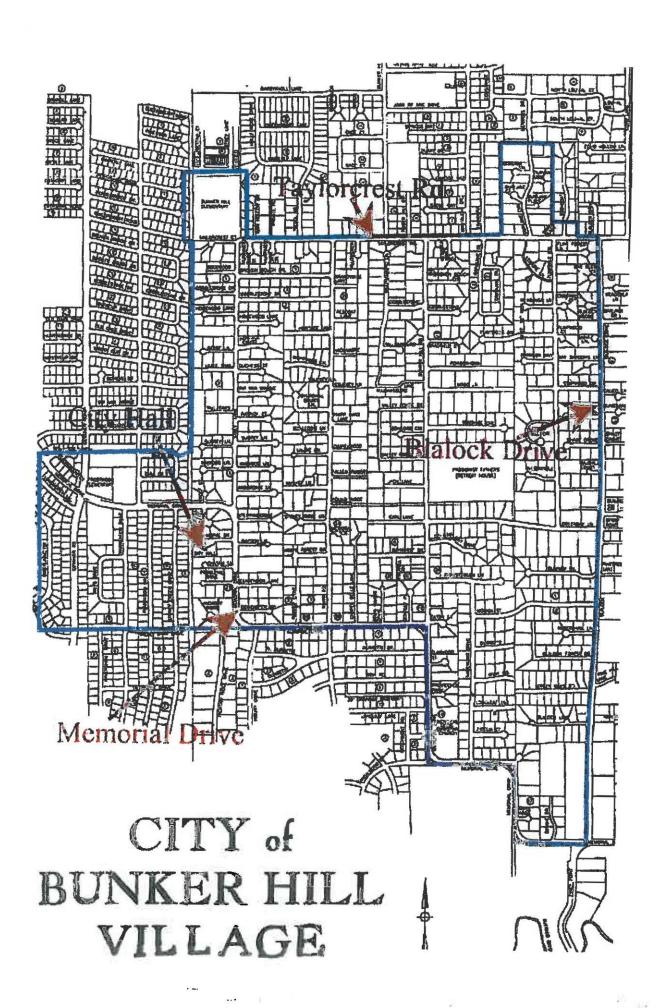

### **INTRODUCTION:**

The City of Bunker Hill Village, a Type A General Law City, was incorporated in 1954. The city is located in Harris County and is bound on the east by Blalock Road, the south by Memorial Drive, the north by Taylorcrest Road, and the west near Gessner Road. The City of Bunker Hill Village consists of approximately 1,350 single-family dwellings, one privately owned recreational center, two elementary schools and four churches.