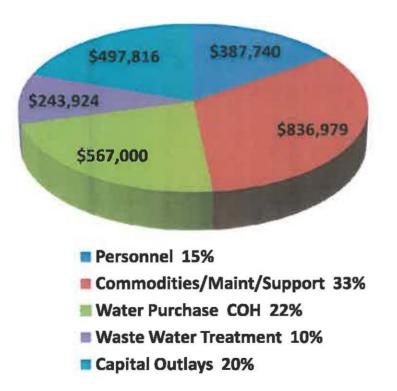

## **UTILITY – EXPENDITURES:**

Utility Operating Expenditures are proposed to increase 8% over 2012 budget.

- 04-5010 Wages Budgeted in 2013 is a 3% pool increase over the current base rates. Administrative costs in the amount of \$10,000 are charged to Metro.
- O4-5210 Retirement-TMRS The city's contribution rate increased from the 2012 rate of 8.84% to 2013 rate of 9.22%. Council has discussed the retirement rate along with the unfunded liability amount and continues to look at alternatives in decreasing the rate and unfunded liability amount. Council did make a change in 2010 to discontinue COLA's which did decrease the city's unfunded liability amount. The latest numbers, as of December 31, 2011, show the City of Bunker Hill Village to be 101.9% funded in the TMRS System.
- Wastewater Treatment/COH The Harris-Galveston Coastal Subsidence District has mandated that Bunker Hill Village convert to 80% surface water and 20% groundwater. The City of Bunker Hill Village currently contracts with the City of Houston for 14,750,000 gallons monthly for surface water. The City of Houston has an annual CPI adjustment every April and based on historical information budgeted is a 3% increase.
- 04-9160 Capital Vehicles Budgeted is \$25,000 to replace the Ford F250.
- 04-9182 **Capital Infrastructure Water Well –** The city budgeted \$70,000 for the recoating of the interior roof of the ground storage water tank at water plant #2; and \$60,000 for the replacement of two hydropneumatic tanks at water plant #1.
- 04-9250 Capital Reserve The city established in 2009 a formal schedule on the replacement of capital items. Included in the reserve this year is \$625,000 to establish a two year reserve for the replacement of the ground storage tank at water plant #1.