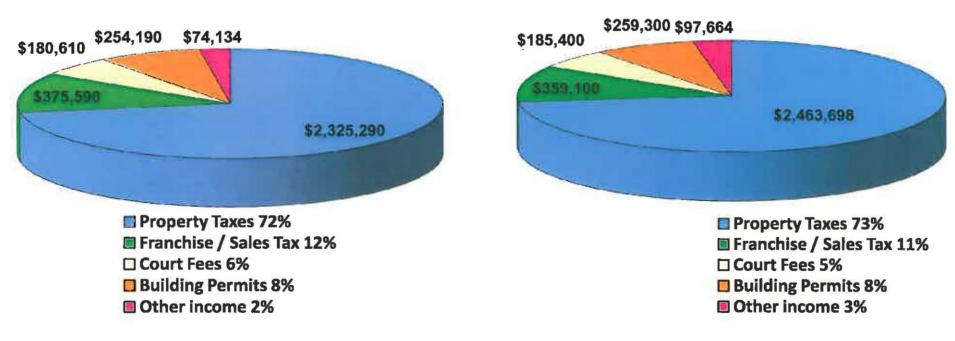

# City of Bunker Hill Village General Fund Revenues

**2012 Adopted Budget** 

Total \$3,209,814

**2013 Adopted Budget** 

Total 3,365,162

|     |       |                                |                    |                    | Į,                 | 2012                      |                   | Duratestad                          | 2042                      | 2012                      |
|-----|-------|--------------------------------|--------------------|--------------------|--------------------|---------------------------|-------------------|-------------------------------------|---------------------------|---------------------------|
| Acc | ct. # | Description                    | 12/31/09<br>Actual | 12/31/10<br>Actual | 12/31/11<br>Actual | 2012<br>Adopted<br>Budget | 6/30/12<br>Actual | Projected<br>EOY Actual<br>@6/30/12 | 2013<br>Adopted<br>Budget | 2012<br>Budget<br>vs 2013 |
| G   | ENE   | RAL FUND                       |                    |                    |                    |                           |                   |                                     |                           |                           |
|     |       |                                |                    | N PRO M            | 19 344             |                           | -                 |                                     |                           |                           |
| KEV | /ENUL |                                |                    |                    |                    |                           |                   |                                     |                           |                           |
|     |       | G&A                            |                    |                    |                    |                           | (                 |                                     |                           |                           |
| 01  |       | Taxes-Current Year             | 2,082,834          | 2,111,459          | 2,267,026          | 2,306,210                 | 2,227,953         | 2,306,210                           | 2,445,328                 |                           |
| 01  |       | Taxes-Prior Years              | 6,136              | 4,396              | 9,519              | 7,180                     | -29               | 6,000                               | 6,640                     |                           |
| 01  |       | Taxes-Penalty & Interest       | 11,693             | 9,987              | 13,695             | 11,900                    | 6,650             | 11,500                              | 11,730                    |                           |
| 01  |       | Franchise Fees                 | 314,191            | 316,330            | 289,638            | 305,000                   | 168,979           | 304,379                             | 300,100                   |                           |
| 01  |       | Sales Tax Revenue              | 61,256             | 75,491             | 66,363             | 70,590                    | 32,556            | 58,600                              | 59,000                    |                           |
| 01  |       | Court-Fines                    | 150,545            | 145,071            | 162,436            | 153,390                   | 81,603            | 163,206                             | 156,910                   |                           |
| 01  |       | Court-Time Pay Fees/City       | 1,772              | 2,012              | 2,016              | 1,930                     | 1,033             | 2,065                               | 2,040                     |                           |
| 01  |       | Court-Time Pay Fees/Efficiency | 443                | 503                | 502                | 490                       | 255               | 510                                 | 510                       |                           |
| 01  |       | Court-OMNI                     | 852                | 970                | 1,265              | 990                       | 634               | 1,269                               | 1,170                     |                           |
| 01  |       | Court-State Taxes              | 7,740              | 6,924              | 7,750              | 7,440                     | 2,230             | 8,000                               | 7,560                     |                           |
| 01  |       | Court-Child Safety-1015        | 625                | 350                | 1,050              | 500                       | 675               | 1,350                               | 920                       |                           |
| 01  |       | Court-Judicial Support Fund    | 832                | 732                | 813                | 790                       | 471               | 943                                 | 830                       |                           |
| 01  |       | Court-Officers Pay-Trial Dkts  | 0                  | 241                | 111                | 150                       | 104               | 207                                 | 190                       |                           |
| 01  |       | Court-Security Fees            | 4,384              | 3,836              | 4,294              | 4,170                     | 2,404             | 4,809                               | 4,320                     |                           |
| 01  |       | Court-Technology Fund          | 5,842              | 5,112              | 5,725              | 5,560                     | 3,206             | 6,412                               | 5,750                     |                           |
| 01  |       | Piney Point Court              | 0                  | 0                  | 3,000              | 5,200                     | 3,000             |                                     | 5,200                     |                           |
| 01  |       |                                | 580                | 435                | 455                | 540                       | 440               | 500                                 | 470                       |                           |
| 01  |       | Permits-Building               | 249,206            | 263,865            | 261,318            | 254,190                   | 140,388           |                                     | 259,300                   |                           |
| 01  |       | Permits-Burglar/Fire Alarms    | 8,630              | 7,870              | 8,590              | 8,000                     | 1,930             |                                     | 8,320                     |                           |
| 01  | 0.000 | False Alarms                   | 750                | 100                | 320                | 150                       | 150               |                                     | 210                       |                           |
| 01  |       | Permits - Misc                 | 50                 | 125                | 150                | 100                       | 0                 | 200                                 | 100                       |                           |
| 01  |       | Child Safety - Harris County   | 4,551              | 4,514              | 4,077              | 4,420                     | 2,168             | 4,337                               | 4,310                     |                           |
| 01  |       | Interest Income                | 30,416             | 9,524              | 3,467              | 8,270                     | 3,326             | 8,276                               | 9,600                     |                           |
| 01  |       | Miscellaneous Income           | 61,472             | 27,620             | 18,519             | 10,000                    | 12,365            |                                     | 20,000                    |                           |
| 01  |       | Ambulance Fees                 | 36,645             | 30,041             | 42,374             | 30,000                    | 25,649            |                                     | 42,000                    |                           |
| 01  | 4940  | Rent Income                    | 12,654             | 12,654             | 12,654             | 12,654                    | 12,654            | 12,654                              | 12,654                    | 0%                        |
|     | TO    | TAL GENERAL FUND REV.          | 3,054,098          | 3,040,163          | 3,187,125          | 3,209,814                 | 2,730,795         | 3,234,095                           | 3,365,162                 | 5%                        |