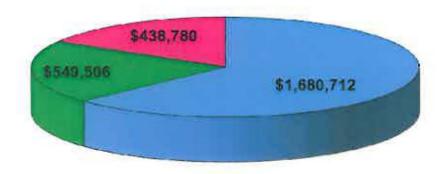

## **UTILITY – REVENUE:**

Utility Revenues are proposed to increase 12% over 2012 budget.

- 04-4410 Water Sales The 2013 budget does not include a utility rate increase.
- 04-4610 Solid Waste Fees A 3% increase is budgeted for 2013 with the anticipation of an increase for service in January 2013.

## **UTILITY – EXPENDITURES:**

Utility Operating Expenditures are proposed to increase 8% over 2012 budget.

- 04-5010 Wages Budgeted in 2013 is a 3% pool increase over the current base rates. Administrative costs in the amount of \$10,000 are charged to Metro.
- O4-5210 Retirement-TMRS The city's contribution rate increased from the 2012 rate of 8.84% to 2013 rate of 9.22%. Council has discussed the retirement rate along with the unfunded liability amount and continues to look at alternatives in decreasing the rate and unfunded liability amount. Council did make a change in 2010 to discontinue COLA's which did decrease the city's unfunded liability amount. The latest numbers, as of December 31, 2011, show the City of Bunker Hill Village to be 101.9% funded in the TMRS System.
- Wastewater Treatment/COH The Harris-Galveston Coastal Subsidence District has mandated that Bunker Hill Village convert to 80% surface water and 20% groundwater. The City of Bunker Hill Village currently contracts with the City of Houston for 14,750,000 gallons monthly for surface water. The City of Houston has an annual CPI adjustment every April and based on historical information budgeted is a 3% increase.
- 04-9160 Capital Vehicles Budgeted is \$25,000 to replace the Ford F250.
- 04-9182 **Capital Infrastructure Water Well –** The city budgeted \$70,000 for the recoating of the interior roof of the ground storage water tank at water plant #2; and \$60,000 for the replacement of two hydropneumatic tanks at water plant #1.
- 04-9250 Capital Reserve The city established in 2009 a formal schedule on the replacement of capital items. Included in the reserve this year is \$625,000 to establish a two year reserve for the replacement of the ground storage tank at water plant #1.