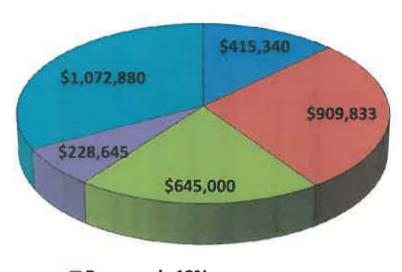

## **UTILITY – EXPENDITURES:**

Utility Operating Expenditures are proposed to increase 8% over 2012 budget.

- 04-5010 Wages Budgeted in 2013 is a 3% pool increase over the current base rates. Administrative costs in the amount of \$10,000 are charged to Metro.
- O4-5210 Retirement-TMRS The city's contribution rate increased from the 2012 rate of 8.84% to 2013 rate of 9.22%. Council has discussed the retirement rate along with the unfunded liability amount and continues to look at alternatives in decreasing the rate and unfunded liability amount. Council did make a change in 2010 to discontinue COLA's which did decrease the city's unfunded liability amount. The latest numbers, as of December 31, 2011, show the City of Bunker Hill Village to be 101.9% funded in the TMRS System.
- Wastewater Treatment/COH The Harris-Galveston Coastal Subsidence District has mandated that Bunker Hill Village convert to 80% surface water and 20% groundwater. The City of Bunker Hill Village currently contracts with the City of Houston for 14,750,000 gallons monthly for surface water. The City of Houston has an annual CPI adjustment every April and based on historical information budgeted is a 3% increase.
- 04-9160 Capital Vehicles Budgeted is \$25,000 to replace the Ford F250.
- 04-9182 **Capital Infrastructure Water Well –** The city budgeted \$70,000 for the recoating of the interior roof of the ground storage water tank at water plant #2; and \$60,000 for the replacement of two hydropneumatic tanks at water plant #1.
- 04-9250 Capital Reserve The city established in 2009 a formal schedule on the replacement of capital items. Included in the reserve this year is \$625,000 to establish a two year reserve for the replacement of the ground storage tank at water plant #1.