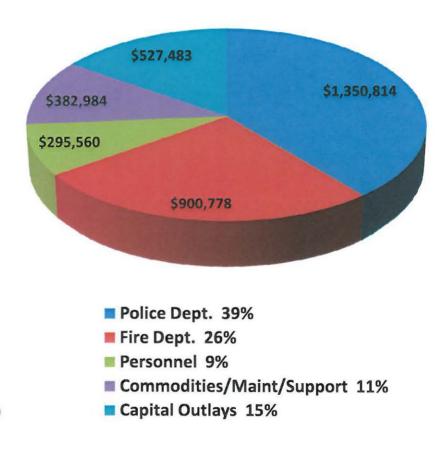

### TABLE OF CONTENTS

| Budget Message                                             | i-iii |
|------------------------------------------------------------|-------|
| Snapshot of the Budget                                     | 1     |
| Budget Notes                                               |       |
| GENERAL FUND Revenues: Pie Chart                           | 6     |
| GENERAL FUND Revenues – Adopted Budget                     | 7     |
| GENERAL FUND Cash Balance - Year End                       | 8     |
| GENERAL FUND Expenditures: Pie Chart                       | 9     |
| GENERAL FUND Expenditures – Adopted Budget                 | 10-12 |
| DEBT SERVICE FUND: Pie Chart                               | . 13  |
| DEBT SERVICE FUND Revenues & Expenditures - Adopted Budget | 14    |
| DEBT SERVICE FUND Cash Balance - Year End                  | 15    |
| Property Tax Rates                                         | 16    |
| Debt Service Schedule                                      | 17    |
| UTILITY FUND Revenues: Pie Chart                           | 18    |
| UTILITY FUND Revenues - Adopted Budget                     | 19    |
| UTILITY FUND Cash Balance – Year End                       | 20    |
| UTILITY FUND Expenditures: Pie Chart                       | 21    |
| UTILITY FUND Expenditures – Adopted Budget                 |       |
| METRO FUND Revenues & Expenditures – Adopted Budget        | 25    |
| METRO FUND Cash Balance - Year End                         |       |
| 2011 BOND FUND Revenues & Expenditures – Adopted Budget    | .27   |
| 2011 BOND FUND Cash Balance – Year End                     | .28   |
| CAPITAL PROJECT SUMMARY for all funds                      | 29    |
| Reserve Schedule - General Fund                            |       |
| Reserve Schedule – Utility Fund                            |       |
| Organizational Chart                                       |       |
| City Map                                                   | 35    |