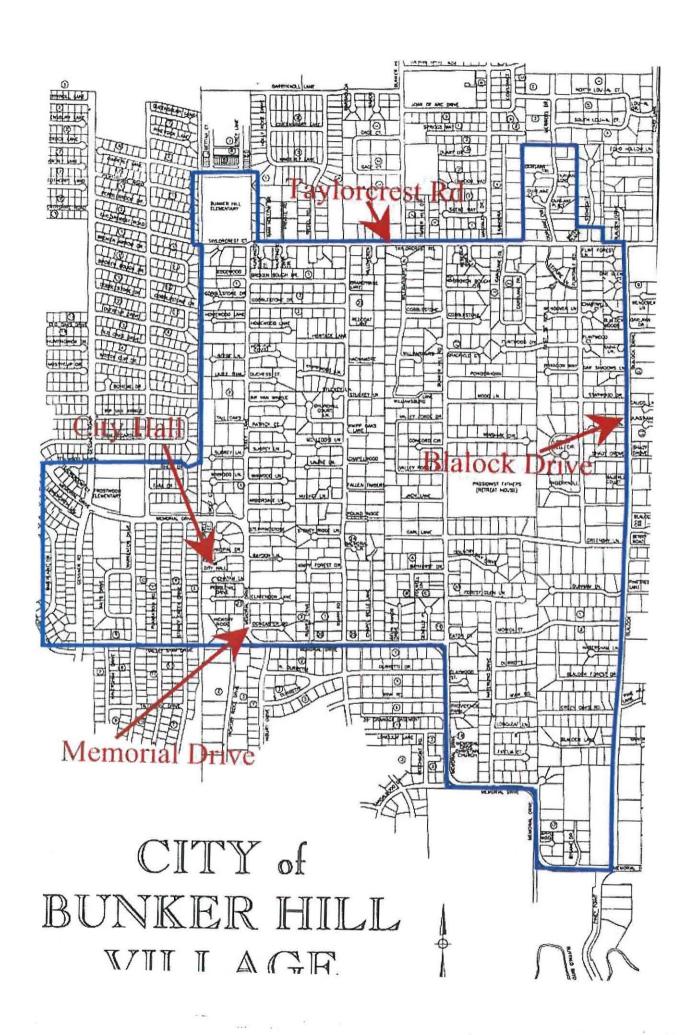

### TABLE OF CONTENTS

| Budget Message                                             | i-iii |
|------------------------------------------------------------|-------|
| Snapshot of the Budget                                     | 1     |
| Budget Notes                                               |       |
| GENERAL FUND Revenues: Pie Chart                           | 6     |
| GENERAL FUND Revenues – Adopted Budget                     | 7     |
| GENERAL FUND Cash Balance - Year End                       | 8     |
| GENERAL FUND Expenditures: Pie Chart                       | 9     |
| GENERAL FUND Expenditures – Adopted Budget                 | 10-12 |
| DEBT SERVICE FUND: Pie Chart                               | . 13  |
| DEBT SERVICE FUND Revenues & Expenditures - Adopted Budget | 14    |
| DEBT SERVICE FUND Cash Balance - Year End                  | 15    |
| Property Tax Rates                                         | 16    |
| Debt Service Schedule                                      | 17    |
| UTILITY FUND Revenues: Pie Chart                           | 18    |
| UTILITY FUND Revenues - Adopted Budget                     | 19    |
| UTILITY FUND Cash Balance – Year End                       | 20    |
| UTILITY FUND Expenditures: Pie Chart                       | 21    |
| UTILITY FUND Expenditures – Adopted Budget                 |       |
| METRO FUND Revenues & Expenditures – Adopted Budget        | 25    |
| METRO FUND Cash Balance - Year End                         |       |
| 2011 BOND FUND Revenues & Expenditures – Adopted Budget    | .27   |
| 2011 BOND FUND Cash Balance – Year End                     | .28   |
| CAPITAL PROJECT SUMMARY for all funds                      | 29    |
| Reserve Schedule - General Fund                            |       |
| Reserve Schedule – Utility Fund                            |       |
| Organizational Chart                                       |       |
| City Map                                                   | 35    |

#### INTRODUCTION:

The City of Bunker Hill Village, a Type A General Law City, was incorporated in 1954. The city is located in Harris County and is bounded on the east by Blalock Road, the south by Memorial Drive, the north by Taylorcrest Road, and the west near Gessner Road. The City of Bunker Hill Village consists of approximately 1,350 single-family dwellings, two elementary schools and four churches.