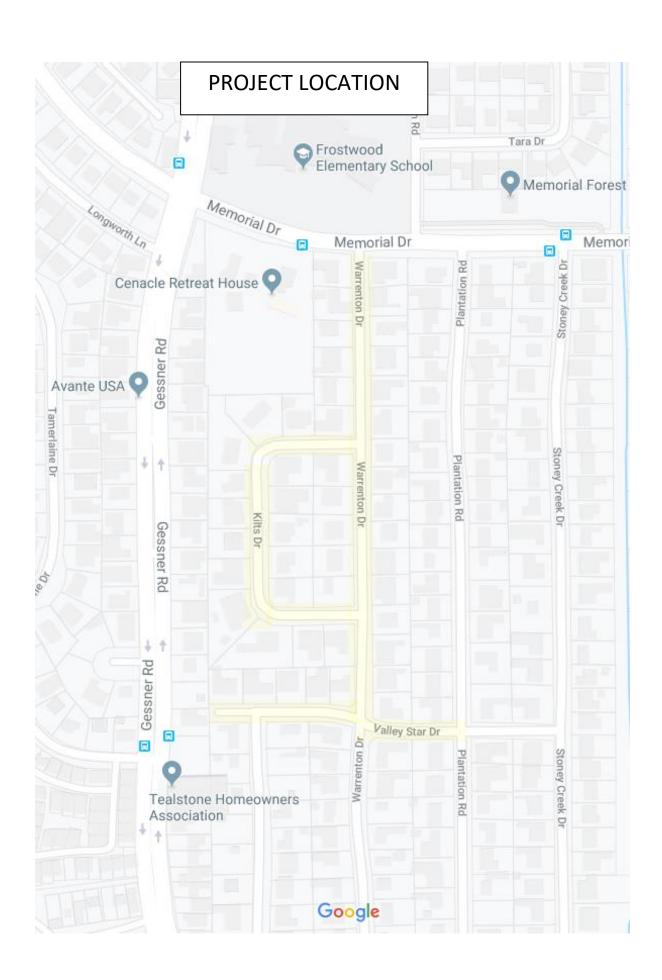

## Warrenton and Kilts Reconstruction Project

The City has awarded a contract to AAA Asphalt Paving in the amount of \$2,574,666.50 for the reconstruction of streets, drainage and water lines for Warrenton Drive and Kilts Drive with pavement repairs and water line replacement on portions of Valley Star Drive.

The project is planned to start June 3, 2019 and the contract is for 225 calendar days from the date of commencement.