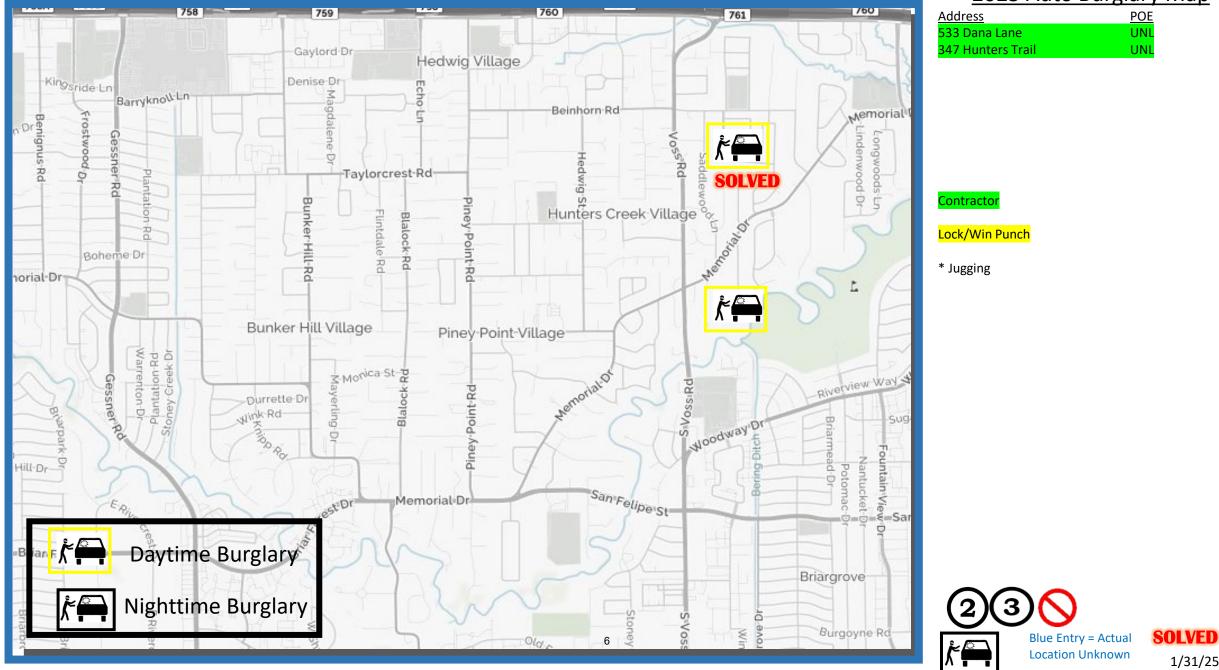

# 2025 Auto Burglary Map

1/31/25

| Num<br>1<br>2<br>3<br>4<br>5<br>6<br>7<br>8<br>9<br>10<br>11<br>12<br>13<br>14<br>15<br>16<br>16<br>17<br>18<br>19<br>20 | Plate<br>PXF1974 | Vehicle<br>GMC1500 | ALPR Reco<br>Loc<br>19 \$ | veries<br>Val<br>23,000.00 | Links | Date<br>26-Jan | Plate Recoveries       Plate Recover     Date     Links       145DV23     1/8/2025     Owner       VT28521     1/11/2025     Sis in error       CWD6304     1/13/2025     Owner       3C59783     1/20/2025     Owner       1C3218L     1/21/2025     Cited       3C5978J     1/30/2025     Cited |
|--------------------------------------------------------------------------------------------------------------------------|------------------|--------------------|---------------------------|----------------------------|-------|----------------|---------------------------------------------------------------------------------------------------------------------------------------------------------------------------------------------------------------------------------------------------------------------------------------------------|
| 20 21                                                                                                                    |                  |                    |                           |                            |       |                |                                                                                                                                                                                                                                                                                                   |
| 22                                                                                                                       |                  |                    |                           |                            |       |                |                                                                                                                                                                                                                                                                                                   |
| 23<br>24                                                                                                                 |                  |                    |                           |                            |       |                | Firearm in vehicle Vehicle found to be Stolen                                                                                                                                                                                                                                                     |
| 25                                                                                                                       |                  |                    |                           |                            |       |                | Temp Tag Hotlist                                                                                                                                                                                                                                                                                  |
| 26<br>27                                                                                                                 |                  |                    |                           |                            |       |                | Located but Fled                                                                                                                                                                                                                                                                                  |
| 28<br>29                                                                                                                 |                  |                    |                           |                            |       |                | Date Plate Camera Date Plate Camera Date Plate Came<br>26-Jan PXF1974 19                                                                                                                                                                                                                          |
| 30                                                                                                                       |                  |                    |                           |                            |       |                | 20301 FX11974 19                                                                                                                                                                                                                                                                                  |
| 31<br>32                                                                                                                 |                  |                    |                           |                            |       |                |                                                                                                                                                                                                                                                                                                   |
| 33                                                                                                                       |                  |                    |                           |                            |       |                |                                                                                                                                                                                                                                                                                                   |
| 34<br>35                                                                                                                 |                  |                    |                           |                            |       |                | Runaways/Missing Community Safety Hotlist                                                                                                                                                                                                                                                         |
| 36                                                                                                                       |                  |                    |                           |                            |       |                | 1/15/2025 TKS4987 8                                                                                                                                                                                                                                                                               |
| 37<br>38                                                                                                                 |                  |                    |                           |                            |       |                |                                                                                                                                                                                                                                                                                                   |
| 39                                                                                                                       |                  |                    |                           |                            |       |                |                                                                                                                                                                                                                                                                                                   |
| 40                                                                                                                       |                  |                    |                           |                            |       |                | 0 of 1 involved in other crimes = 0%                                                                                                                                                                                                                                                              |
| 41<br>42                                                                                                                 |                  |                    |                           |                            |       |                |                                                                                                                                                                                                                                                                                                   |
| 43                                                                                                                       |                  |                    |                           |                            |       |                | HOT List Hits Other Agencies                                                                                                                                                                                                                                                                      |
| 44<br>45                                                                                                                 |                  |                    |                           |                            |       |                |                                                                                                                                                                                                                                                                                                   |
| 46                                                                                                                       |                  |                    |                           |                            |       |                |                                                                                                                                                                                                                                                                                                   |
| 47<br>48                                                                                                                 |                  |                    |                           |                            |       |                |                                                                                                                                                                                                                                                                                                   |
| 49                                                                                                                       |                  |                    |                           |                            |       |                |                                                                                                                                                                                                                                                                                                   |
| 50<br>51                                                                                                                 |                  |                    |                           |                            |       |                | ALPR Stops Located not Reported as Recovered                                                                                                                                                                                                                                                      |
| 52                                                                                                                       |                  |                    |                           |                            |       |                | Plate ALPR Agency Date                                                                                                                                                                                                                                                                            |
| 53<br>54                                                                                                                 |                  |                    |                           |                            |       |                | MHP1171 27 HPD 5-Jan<br>VWZ9444 8 HPD 19-Jan                                                                                                                                                                                                                                                      |
| 55                                                                                                                       |                  |                    |                           |                            |       |                | NTT3409 6 HCSO 30-Jan                                                                                                                                                                                                                                                                             |
| 56<br>57                                                                                                                 |                  |                    |                           |                            |       |                |                                                                                                                                                                                                                                                                                                   |
| 58                                                                                                                       |                  |                    |                           |                            |       |                |                                                                                                                                                                                                                                                                                                   |
| 59<br>60                                                                                                                 |                  |                    |                           |                            |       |                |                                                                                                                                                                                                                                                                                                   |
| 61                                                                                                                       |                  |                    |                           |                            |       |                |                                                                                                                                                                                                                                                                                                   |
| 62                                                                                                                       |                  |                    |                           |                            |       |                |                                                                                                                                                                                                                                                                                                   |
| 63<br>64                                                                                                                 |                  |                    |                           |                            |       |                |                                                                                                                                                                                                                                                                                                   |
| 65                                                                                                                       |                  |                    |                           |                            |       |                |                                                                                                                                                                                                                                                                                                   |
| 66<br>67                                                                                                                 |                  |                    |                           |                            |       |                |                                                                                                                                                                                                                                                                                                   |
|                                                                                                                          |                  |                    | \$                        | 23,000.00                  |       |                |                                                                                                                                                                                                                                                                                                   |
|                                                                                                                          |                  |                    |                           |                            |       |                |                                                                                                                                                                                                                                                                                                   |
|                                                                                                                          |                  |                    |                           |                            |       |                |                                                                                                                                                                                                                                                                                                   |
|                                                                                                                          |                  |                    |                           |                            |       |                |                                                                                                                                                                                                                                                                                                   |
|                                                                                                                          |                  |                    |                           |                            |       |                |                                                                                                                                                                                                                                                                                                   |