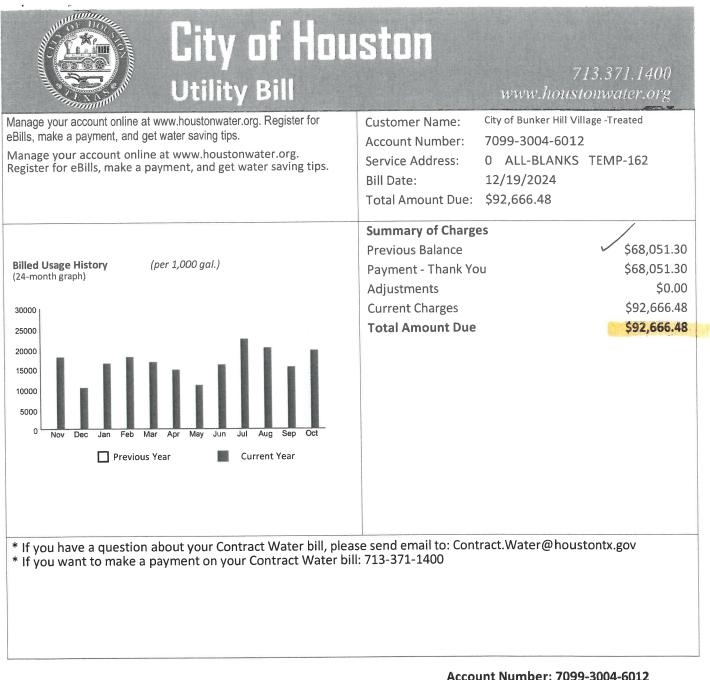

# XIV. CONSIDERATION AND POSSIBLE ACTION TO RATIFY THE FOLLOWING PAYMENTS THAT EXCEED \$50,000:

- A. City of Houston water bill dated December 19, 2024, in the amount of \$92,666.48 for November 2024 water purchase.
- B. City of Houston water bill dated January 21, 2025, in the amount of \$69,281.18 for December 2024 water purchase.