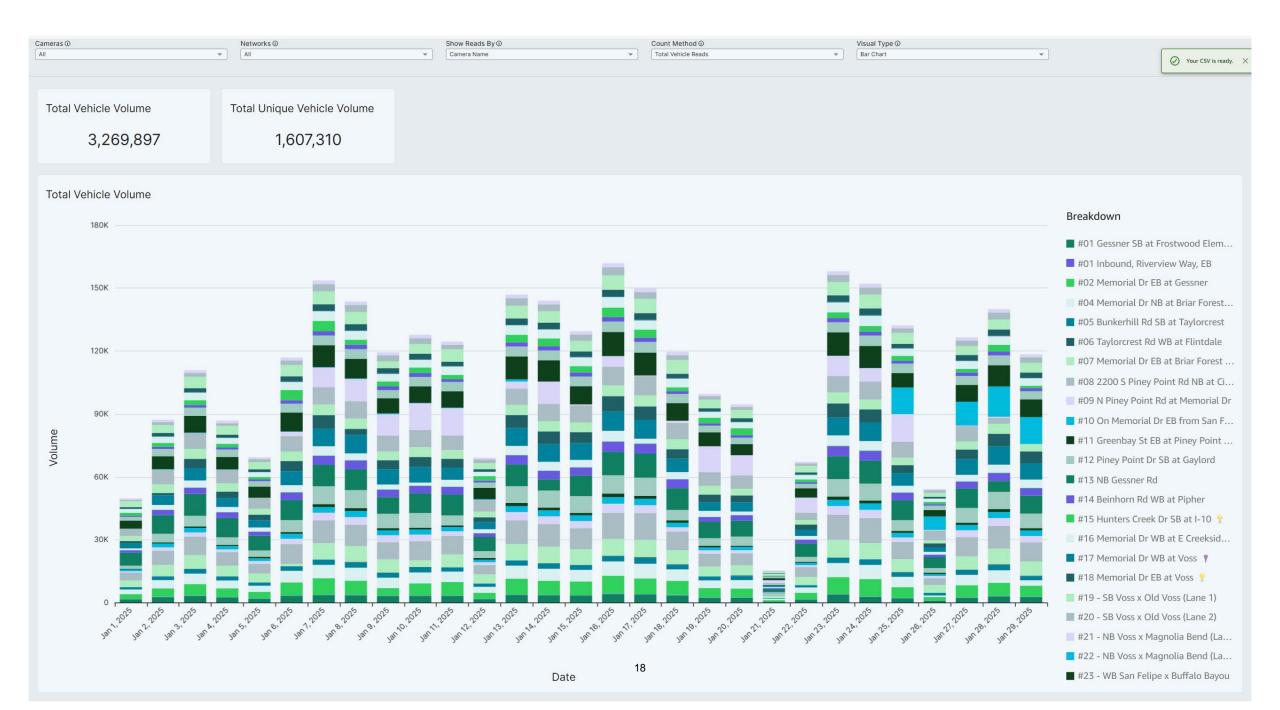

# Total Reads 3,269,897

11

# Unique Reads – 1,607,310

### Total 'Volume' by 'groupbysummary'

| groupbysummary                             | ₽Ì | Sum of Volume |
|--------------------------------------------|----|---------------|
| #13 NB Gessner Rd                          |    | 247313        |
| #08 2200 S Piney Point Rd NB at City Limit |    | 239852        |
| #23 - WB San Felipe x Buffalo Bayou        |    | 221603        |
| #20 - SB Voss x Old Voss (Lane 2)          |    | 187755        |
| #17 Memorial Dr WB at Voss  🛱              |    | 179777        |
| #07 Memorial Dr EB at Briar Forest   💡     |    | 168142        |
| #12 Piney Point Dr SB at Gaylord           |    | 165394        |
| #02 Memorial Dr EB at Gessner              |    | 157252        |
| #21 - NB Voss x Magnolia Bend (Lane 1)     |    | 139220        |
| #31 EB Memorial Dr near Tealwood           |    | 135522        |
| #04 Memorial Dr NB at Briar Forest  🖞      |    | 134367        |
| #18 Memorial Dr EB at Voss 💡               |    | 122307        |
| #19 - SB Voss x Old Voss (Lane 1)          |    | 114995        |
| #24 - NB Blalock x Memorial                |    | 110477        |
| #28 MVPD Station S/B Memorial Drive        |    | 100502        |
| #14 Beinhorn Rd WB at Pipher               |    | 93272         |
| #16 Memorial Dr WB at E Creekside Dr   💡   |    | 84083         |
| #01 Gessner SB at Frostwood Elementary 🖇   | Ş  | 80902         |
| #09 N Piney Point Rd at Memorial Dr        |    | 73455         |
| #27 Unit 181 Blalock S/B at Taylorcrest    |    | 72486         |
| #32 WB Greenbay @ Memorial Dr              |    | 67836         |
| #30 EB Beinhorn Rd @ Voss Rd               |    | 62393         |
| #10 On Memorial Dr EB from San Felipe      |    | 61828         |
| #22 - NB Voss x Magnolia Bend (Lane 2)     |    | 61433         |
| #05 Bunkerhill Rd SB at Taylorcrest        |    | 57542         |
| #26 - SB Hedwig x Beinhorn                 |    | 41758         |
| Strey NB at Memorial  🛱                    |    | 39558         |
| #11 Greenbay St EB at Piney Point Rd       |    | 28022         |
| #29 - Riverbend Main Entrance  🛱           |    | 6189          |
| #06 Taylorcrest Rd WB at Flintdale         |    | 5581          |
| #15 Hunters Creek Dr SB at I-10   💡        |    | 4834          |
| #01 Inbound, Riverview Way, EB             |    | 4214          |
| #25 - NB Bunker Hill x Memorial  🛱         |    | 33            |
| Grand Total                                |    | 3269897       |