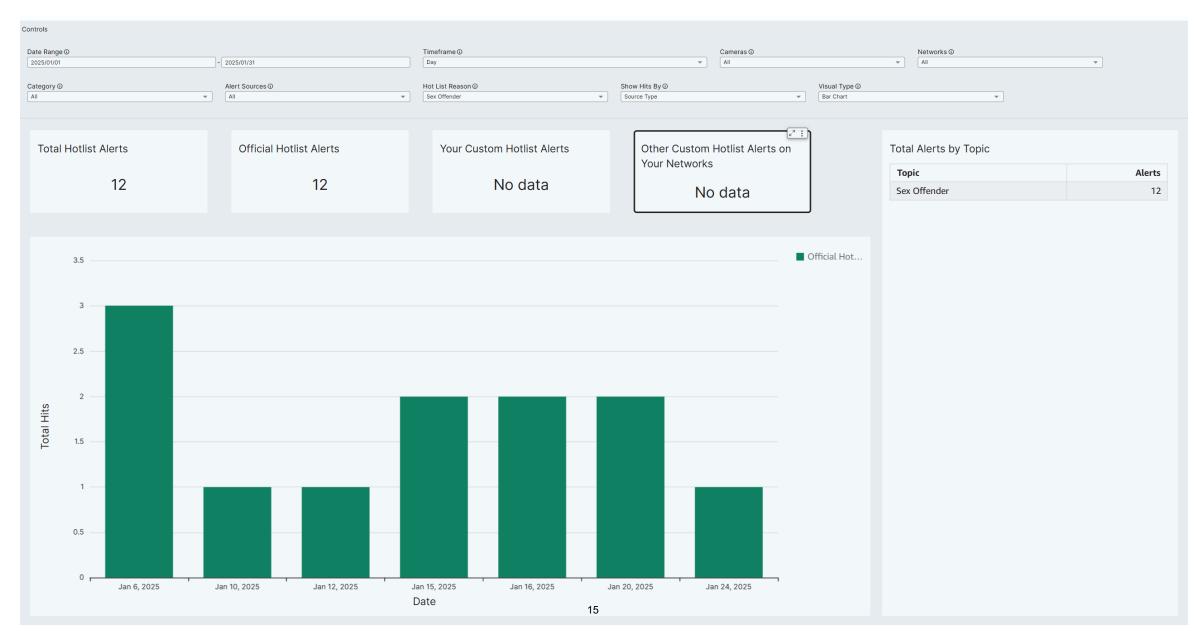

# All Categories – All Hotlists

| Controls   |                                                                                       |                         |                            |                               |                   |                            |                                |        |
|------------|---------------------------------------------------------------------------------------|-------------------------|----------------------------|-------------------------------|-------------------|----------------------------|--------------------------------|--------|
| Date Ra    | ange (i)                                                                              |                         | Timeframe 💿                |                               | Cameras 🛈         |                            | Networks 🛈                     |        |
| 2025/0     | -                                                                                     | - 2025/01/31            | Day                        | •                             | All               |                            | All                            | •      |
| Catego     | ry ()                                                                                 | Alert Sources @         | Hot List Reason ()         | Show Hits By ③<br>Source Type | <b>v</b>          | Visual Type ①<br>Bar Chart | •                              |        |
| Tota       | I Hotlist Alerts                                                                      | Official Hotlist Alerts | Your Custom Hotlist Alerts | Other Custom<br>Your Networks | Hotlist Alerts on |                            | Total Alerts by Topic          |        |
|            | 000                                                                                   | 110                     | 0                          | Tour Networks                 |                   |                            | Торіс                          | Alerts |
|            | 622                                                                                   | 118                     | 3                          | ļ                             | 501               |                            | Non Owned Custom Hotlist Alert | 501    |
|            |                                                                                       |                         |                            |                               |                   |                            | Stolen Plate                   | 25     |
|            |                                                                                       |                         |                            |                               |                   |                            | Protection Order               | 21     |
|            |                                                                                       |                         |                            |                               |                   | Non-Owne                   | Missing Person                 | 20     |
|            | 50                                                                                    |                         |                            |                               |                   | Official Hot               | Gang or Suspected Terrorist    | 18     |
|            |                                                                                       |                         |                            |                               |                   |                            | Stolen Vehicle                 | 14     |
|            |                                                                                       |                         |                            |                               |                   | Owned Cus                  | Sex Offender                   | 12     |
|            | 40                                                                                    | _                       |                            | -                             |                   |                            | Warrants                       | 7      |
|            |                                                                                       |                         |                            |                               |                   |                            | Custom Hotlist Alert           | 3      |
|            |                                                                                       |                         |                            |                               |                   |                            | Violent Person                 | 1      |
| Total Hits | 30<br>20<br>10<br>0<br>10<br>0<br>10<br>0<br>10<br>0<br>10<br>0<br>10<br>0<br>10<br>0 |                         | 40                         |                               | 15 205 105 105    |                            |                                |        |
|            |                                                                                       |                         | Date 13                    |                               |                   |                            |                                |        |

# Top 6 Categories

# Sex Offenders

# Summary Report

#1 Gessner S/B at Frostwood #2 Memorial E/B at Gessner **#3 NO ALPR - Future Location** #4 Memorial N/B at Briar Forrest #5 Bunker Hill S/B at Taylorcrest #6 Taylorcrest W/B at Flintdale **#7** Memorial E/B at Briar Forrest #8 2200 S. Piney Point N/B #9 N. Piney Point N/B at Memorial #10 Memorial E/B at San Felipe #11 Greenbay E/B Piney Point #12 Piney Point S/B at Gaylord #13 Gessner N/B at Bayou #14 Beinhorn W/B at Pipher