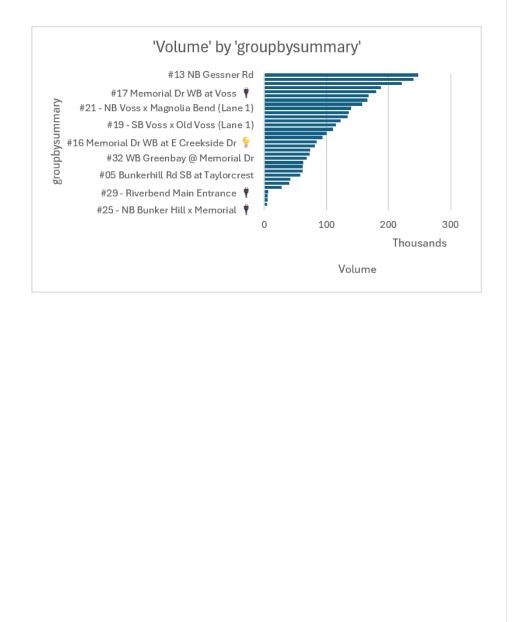

### Total 'Volume' by 'groupbysummary'

| groupbysummary                             | ₽Ì | Sum of Volume |
|--------------------------------------------|----|---------------|
| #13 NB Gessner Rd                          |    | 247313        |
| #08 2200 S Piney Point Rd NB at City Limit |    | 239852        |
| #23 - WB San Felipe x Buffalo Bayou        |    | 221603        |
| #20 - SB Voss x Old Voss (Lane 2)          |    | 187755        |
| #17 Memorial Dr WB at Voss  🛱              |    | 179777        |
| #07 Memorial Dr EB at Briar Forest   💡     |    | 168142        |
| #12 Piney Point Dr SB at Gaylord           |    | 165394        |
| #02 Memorial Dr EB at Gessner              |    | 157252        |
| #21 - NB Voss x Magnolia Bend (Lane 1)     |    | 139220        |
| #31 EB Memorial Dr near Tealwood           |    | 135522        |
| #04 Memorial Dr NB at Briar Forest  🖞      |    | 134367        |
| #18 Memorial Dr EB at Voss 💡               |    | 122307        |
| #19 - SB Voss x Old Voss (Lane 1)          |    | 114995        |
| #24 - NB Blalock x Memorial                |    | 110477        |
| #28 MVPD Station S/B Memorial Drive        |    | 100502        |
| #14 Beinhorn Rd WB at Pipher               |    | 93272         |
| #16 Memorial Dr WB at E Creekside Dr   💡   |    | 84083         |
| #01 Gessner SB at Frostwood Elementary 🖇   | Ş  | 80902         |
| #09 N Piney Point Rd at Memorial Dr        |    | 73455         |
| #27 Unit 181 Blalock S/B at Taylorcrest    |    | 72486         |
| #32 WB Greenbay @ Memorial Dr              |    | 67836         |
| #30 EB Beinhorn Rd @ Voss Rd               |    | 62393         |
| #10 On Memorial Dr EB from San Felipe      |    | 61828         |
| #22 - NB Voss x Magnolia Bend (Lane 2)     |    | 61433         |
| #05 Bunkerhill Rd SB at Taylorcrest        |    | 57542         |
| #26 - SB Hedwig x Beinhorn                 |    | 41758         |
| Strey NB at Memorial  🛱                    |    | 39558         |
| #11 Greenbay St EB at Piney Point Rd       |    | 28022         |
| #29 - Riverbend Main Entrance  🛱           |    | 6189          |
| #06 Taylorcrest Rd WB at Flintdale         |    | 5581          |
| #15 Hunters Creek Dr SB at I-10   💡        |    | 4834          |
| #01 Inbound, Riverview Way, EB             |    | 4214          |
| #25 - NB Bunker Hill x Memorial  🛱         |    | 33            |
| Grand Total                                |    | 3269897       |