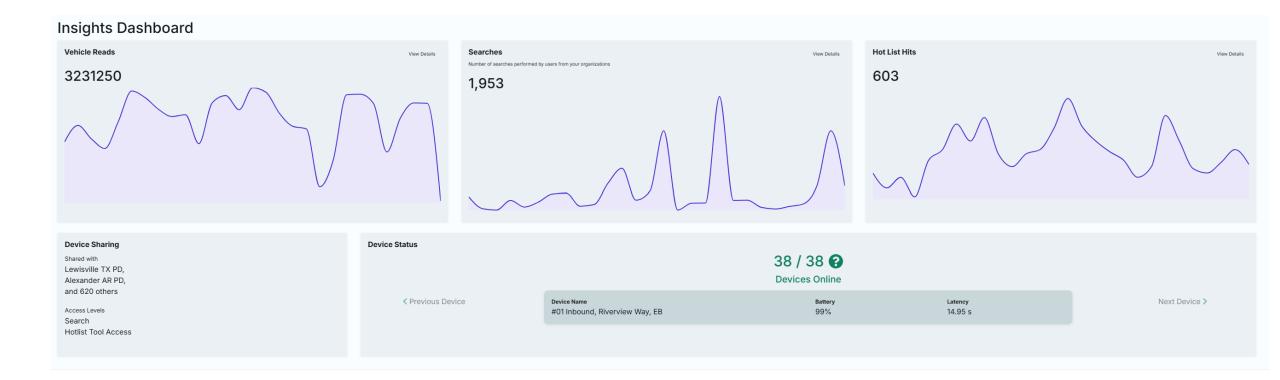

# January 2025 ALPR REPORT

Total Plate Reads, Incl's multiple reads of same plate Number of Unique Plates Read – Total without repeats Number of Hits/Alerts - All 14 possible categories Number of Hits/Alerts of the 6 monitored categories Number of Sex Offender Hits (not monitored live) Summary Report Total Hits-Reads/total vehicles passed by each camera

# 2025 ALPR Data Report

# Total Reads 3,269,897

11

# Unique Reads – 1,607,310