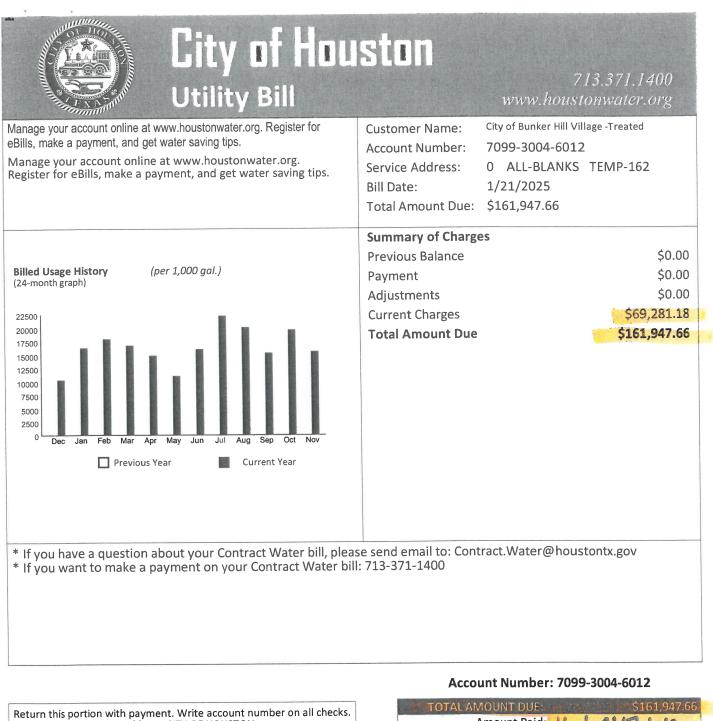

# XIV. CONSIDERATION AND POSSIBLE ACTION TO RATIFY THE FOLLOWING PAYMENTS THAT EXCEED \$50,000:

- A. City of Houston water bill dated December 19, 2024, in the amount of \$92,666.48 for November 2024 water purchase.
- B. City of Houston water bill dated January 21, 2025, in the amount of \$69,281.18 for December 2024 water purchase.