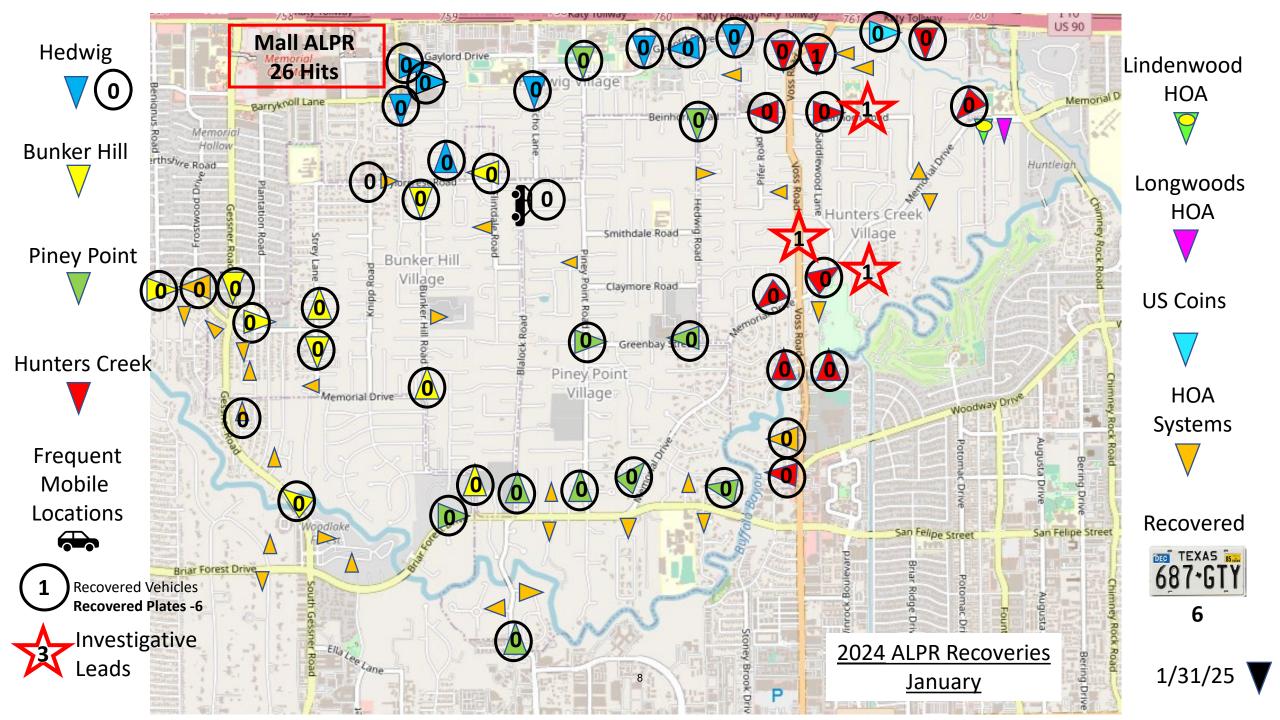

# Major/Significant Events

This month we experienced an unusually high number of burglaries to area homes (all have been solved). 3 of the burglaries were linked to a group of individuals who had been breaking into homes in the River Oaks Area. MVPD arrested 2 of the suspects after they broke into a home on Farnham Park. MVPD detectives then used the ALPR system to place them present at the times at 2 of our prior burglaries. The suspects used the same MO during all of their crimes, which was breaking into homes that backed up to open space or bayous. All homes were entered after the criminals broke out a rear window.

On 1/16/25 there was a burglary to a vacant home on Voss Road. MVPD detectives were able to identify a group of suspects and then place them in the area by using the ALPR system including an in-car ALPR video read that showed the suspect vehicle turning into the victims driveway. Detectives have recovered stolen property a ll across the Houston area.

# January 2025 ALPR REPORT

Total Plate Reads, Incl's multiple reads of same plate Number of Unique Plates Read – Total without repeats Number of Hits/Alerts - All 14 possible categories Number of Hits/Alerts of the 6 monitored categories Number of Sex Offender Hits (not monitored live) Summary Report Total Hits-Reads/total vehicles passed by each camera