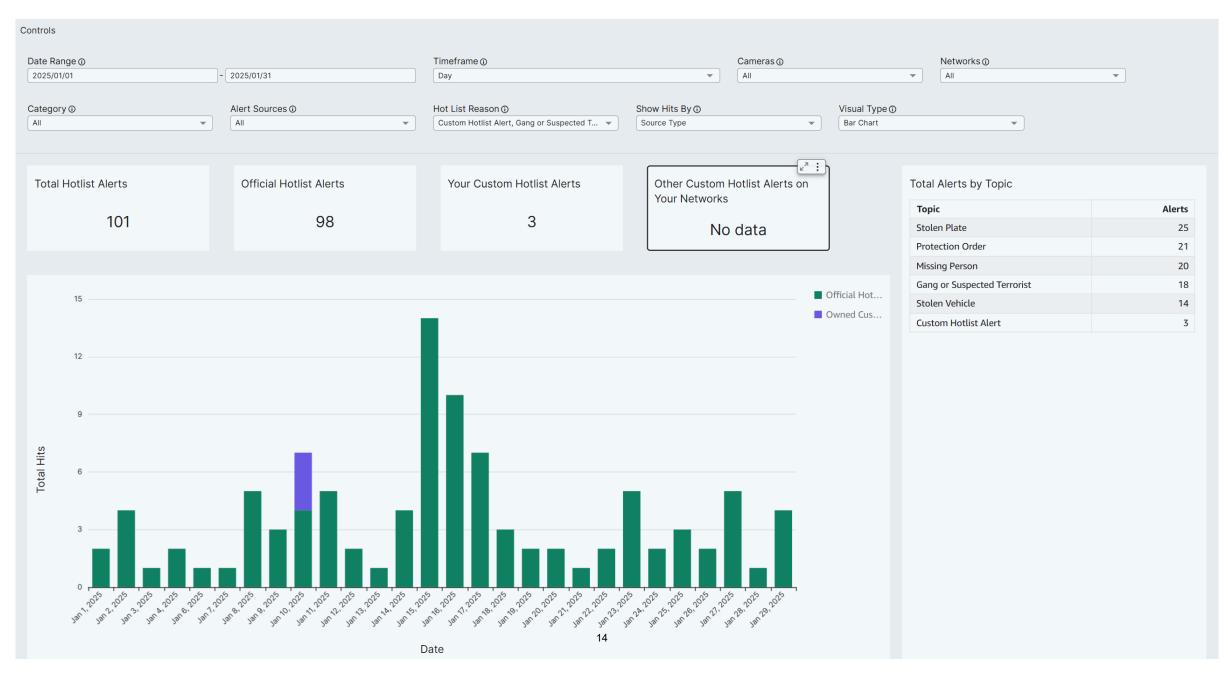

# All Categories – All Hotlists

| Controls   |                                                                                       |                         |                            |                               |                   |                            |                                |        |
|------------|---------------------------------------------------------------------------------------|-------------------------|----------------------------|-------------------------------|-------------------|----------------------------|--------------------------------|--------|
| Date Ra    | ange (i)                                                                              |                         | Timeframe 💿                |                               | Cameras 🛈         |                            | Networks 🛈                     |        |
| 2025/0     | -                                                                                     | - 2025/01/31            | Day                        | •                             | All               |                            | All                            | •      |
| Catego     | ry ()                                                                                 | Alert Sources @         | Hot List Reason ()         | Show Hits By ③<br>Source Type | <b>v</b>          | Visual Type ①<br>Bar Chart | •                              |        |
| Tota       | I Hotlist Alerts                                                                      | Official Hotlist Alerts | Your Custom Hotlist Alerts | Other Custom<br>Your Networks | Hotlist Alerts on |                            | Total Alerts by Topic          |        |
|            | 000                                                                                   | 110                     | 0                          | Tour Networks                 |                   |                            | Торіс                          | Alerts |
|            | 622                                                                                   | 118                     | 3                          | ļ                             | 501               |                            | Non Owned Custom Hotlist Alert | 501    |
|            |                                                                                       |                         |                            |                               |                   |                            | Stolen Plate                   | 25     |
|            |                                                                                       |                         |                            |                               |                   |                            | Protection Order               | 21     |
|            |                                                                                       |                         |                            |                               |                   | Non-Owne                   | Missing Person                 | 20     |
|            | 50                                                                                    |                         |                            |                               |                   | Official Hot               | Gang or Suspected Terrorist    | 18     |
|            |                                                                                       |                         |                            |                               |                   |                            | Stolen Vehicle                 | 14     |
|            |                                                                                       |                         |                            |                               |                   | Owned Cus                  | Sex Offender                   | 12     |
|            | 40                                                                                    | _                       |                            | -                             |                   |                            | Warrants                       | 7      |
|            |                                                                                       |                         |                            |                               |                   |                            | Custom Hotlist Alert           | 3      |
|            |                                                                                       |                         |                            |                               |                   |                            | Violent Person                 | 1      |
| Total Hits | 30<br>20<br>10<br>0<br>10<br>0<br>10<br>0<br>10<br>0<br>10<br>0<br>10<br>0<br>10<br>0 |                         | 40                         |                               | 15 205 105 105    |                            |                                |        |
|            |                                                                                       |                         | Date 13                    |                               |                   |                            |                                |        |

# Top 6 Categories

# Sex Offenders