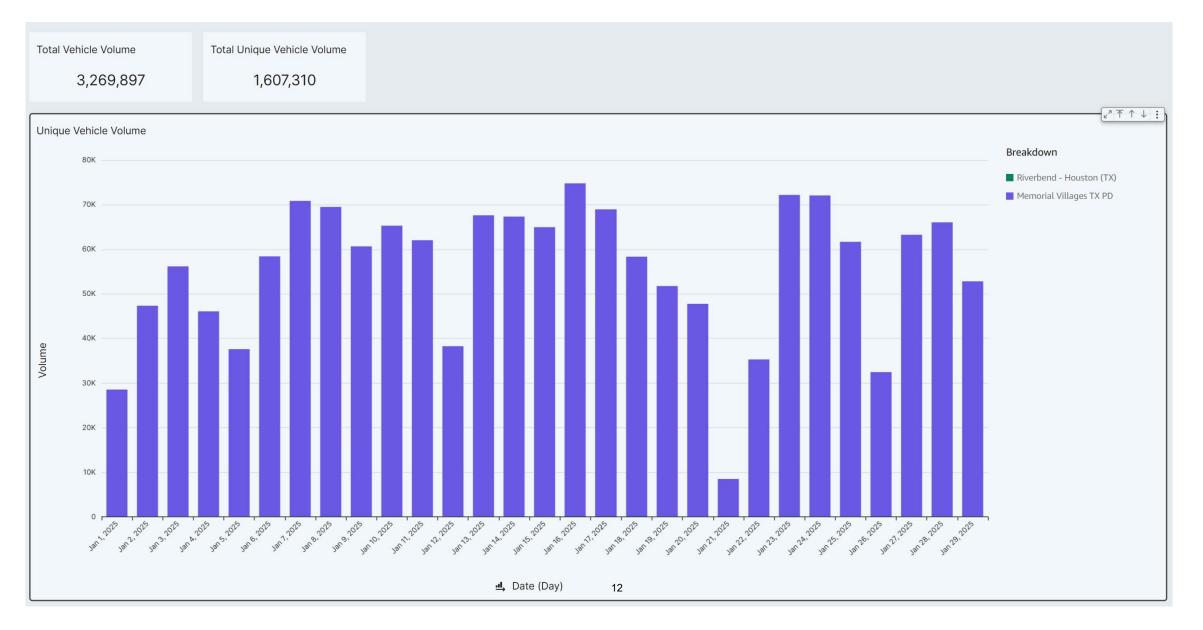

# January 2025 ALPR REPORT

Total Plate Reads, Incl's multiple reads of same plate Number of Unique Plates Read – Total without repeats Number of Hits/Alerts - All 14 possible categories Number of Hits/Alerts of the 6 monitored categories Number of Sex Offender Hits (not monitored live) Summary Report Total Hits-Reads/total vehicles passed by each camera

# 2025 ALPR Data Report

# Total Reads 3,269,897

11

# Unique Reads – 1,607,310