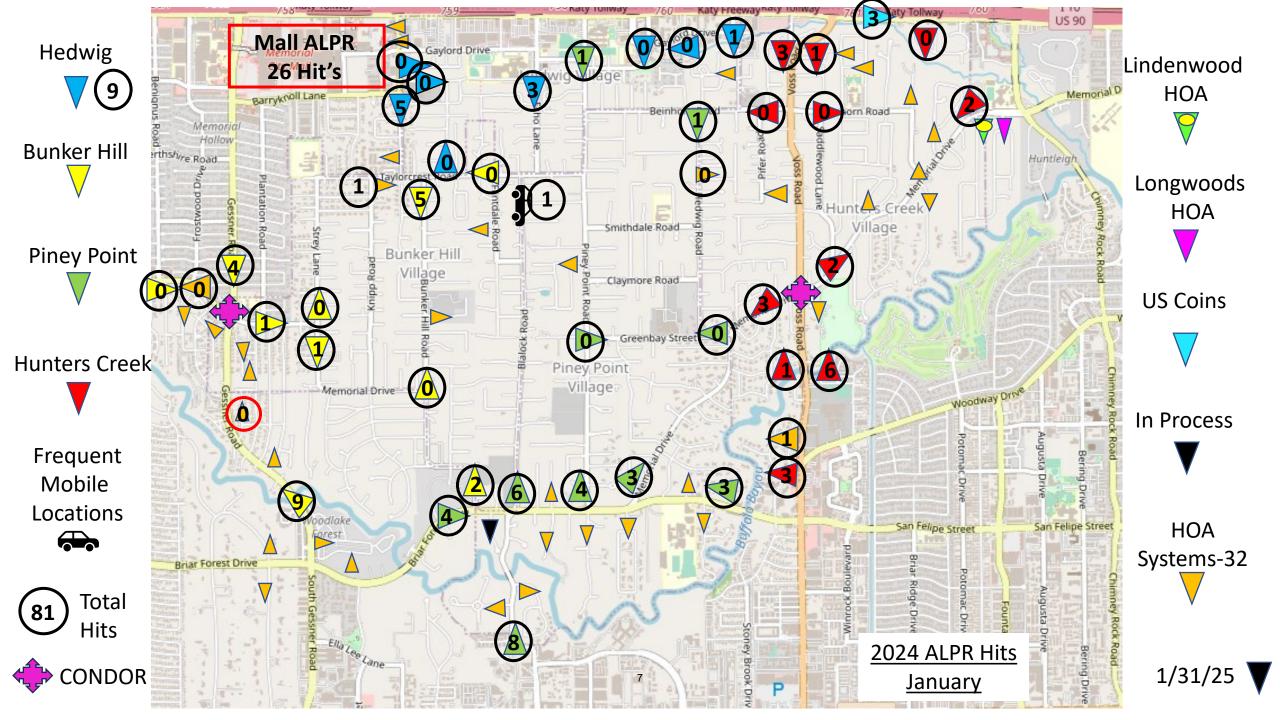

# Major/Significant Events

This month we experienced an unusually high number of burglaries to area homes (all have been solved). 3 of the burglaries were linked to a group of individuals who had been breaking into homes in the River Oaks Area. MVPD arrested 2 of the suspects after they broke into a home on Farnham Park. MVPD detectives then used the ALPR system to place them present at the times at 2 of our prior burglaries. The suspects used the same MO during all of their crimes, which was breaking into homes that backed up to open space or bayous. All homes were entered after the criminals broke out a rear window.

On 1/16/25 there was a burglary to a vacant home on Voss Road. MVPD detectives were able to identify a group of suspects and then place them in the area by using the ALPR system including an in-car ALPR video read that showed the suspect vehicle turning into the victims driveway. Detectives have recovered stolen property a ll across the Houston area.

# January 2025 ALPR REPORT

Total Plate Reads, Incl's multiple reads of same plate Number of Unique Plates Read – Total without repeats Number of Hits/Alerts - All 14 possible categories Number of Hits/Alerts of the 6 monitored categories Number of Sex Offender Hits (not monitored live) Summary Report Total Hits-Reads/total vehicles passed by each camera