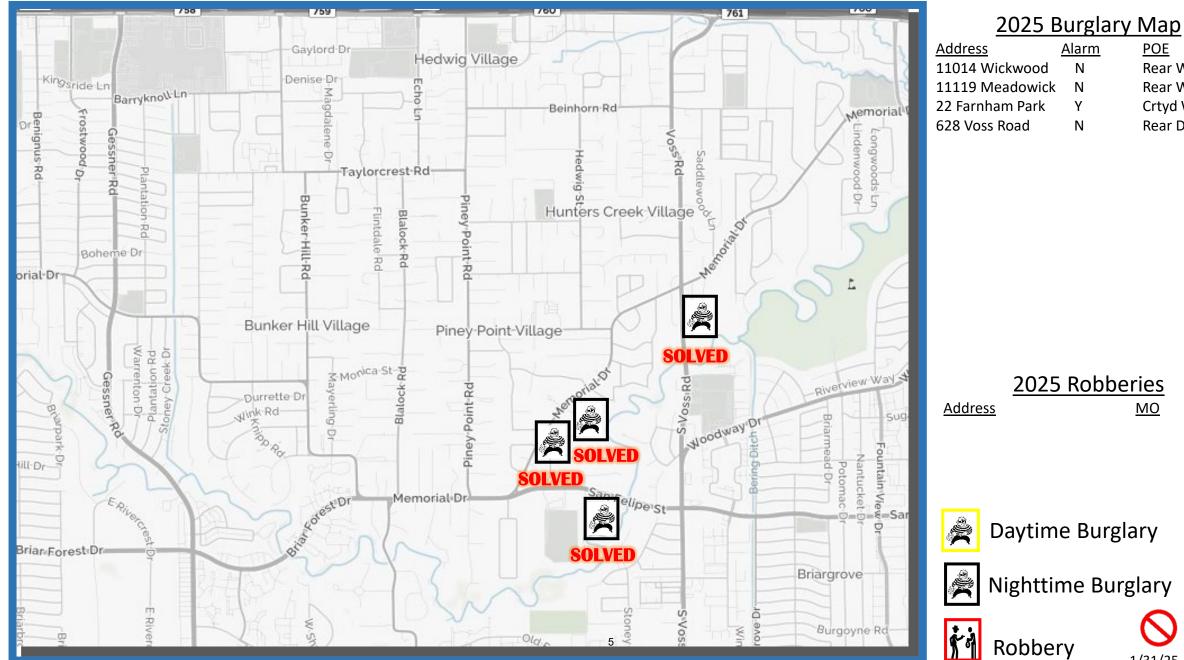

# Major/Significant Events

This month we experienced an unusually high number of burglaries to area homes (all have been solved). 3 of the burglaries were linked to a group of individuals who had been breaking into homes in the River Oaks Area. MVPD arrested 2 of the suspects after they broke into a home on Farnham Park. MVPD detectives then used the ALPR system to place them present at the times at 2 of our prior burglaries. The suspects used the same MO during all of their crimes, which was breaking into homes that backed up to open space or bayous. All homes were entered after the criminals broke out a rear window.

On 1/16/25 there was a burglary to a vacant home on Voss Road. MVPD detectives were able to identify a group of suspects and then place them in the area by using the ALPR system including an in-car ALPR video read that showed the suspect vehicle turning into the victims driveway. Detectives have recovered stolen property a ll across the Houston area.

# POE **Rear Window**

**Rear Window Crtyd Window** Rear Door

1/31/25

2)