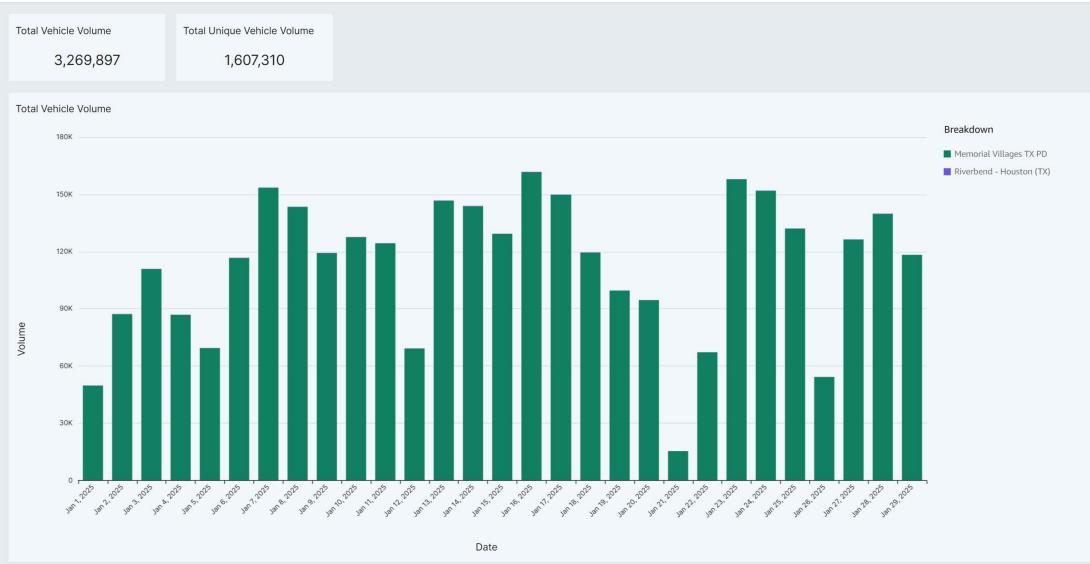

# January 2025 ALPR REPORT

Total Plate Reads, Incl's multiple reads of same plate Number of Unique Plates Read – Total without repeats Number of Hits/Alerts - All 14 possible categories Number of Hits/Alerts of the 6 monitored categories Number of Sex Offender Hits (not monitored live) Summary Report Total Hits-Reads/total vehicles passed by each camera

# 2025 ALPR Data Report

# Total Reads 3,269,897

11

# Unique Reads – 1,607,310