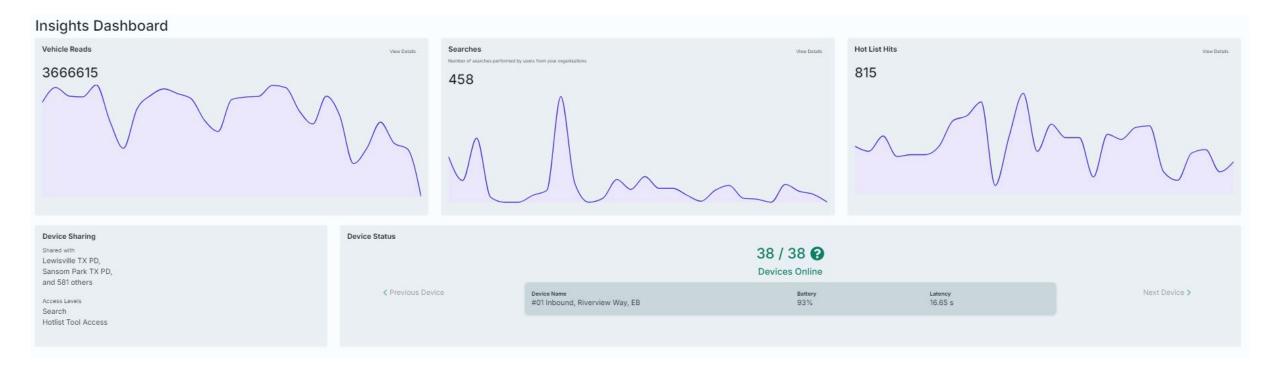

# November 2024 ALPR REPORT

Total Plate Reads, Incl's multiple reads of same plate Number of Unique Plates Read – Total without repeats Number of Hits/Alerts - All 14 possible categories Number of Hits/Alerts of the 6 monitored categories Number of Sex Offender Hits (not monitored live) Summary Report

Total Hits-Reads/total vehicles passed by each camera

2024 ALPR Data Report

Total Reads 4,569,596

# Unique Reads – 2,163,357

# All Categories – All Hotlists

Top 6 Categories

### **Sex Offenders**

# **Summary Report**

| #1 Gessner S/B at Frostwood       | #15 H  |
|-----------------------------------|--------|
| #2 Memorial E/B at Gessner        | #16 M  |
| #3 NO ALPR - Future Location      | #17 M  |
| #4 Memorial N/B at Briar Forrest  | #18 M  |
| #5 Bunker Hill S/B at Taylorcrest | #19 S/ |
| #6 Taylorcrest W/B at Flintdale   | #20 S/ |
| #7 Memorial E/B at Briar Forrest  | #21 N  |
| #8 2200 S. Piney Point N/B        | #22 N  |
| #9 N. Piney Point N/B at Memorial | #23 W  |
| #10 Memorial E/B at San Felipe    | #24 N  |
| #11 Greenbay E/B Piney Point      | #25 N  |
| #12 Piney Point S/B at Gaylord    | #26 S/ |
| #13 Gessner N/B at Bayou          | #27 N  |
| #14 Beinhorn W/B at Pipher        | #28 M  |
|                                   |        |

| #15 Hunters Creek Drive S/B at I-10 |
|-------------------------------------|
| #16 Memorial W/B at Creekside       |
| #17 Memorial W/B at Voss            |
| #18 Memorial E/B at Voss            |
| #19 S/B Voss at Old Voss Ln 1       |
| #20 S/B Voss at Old Voss Ln 2       |
| #21 N/B Voss at Magnolia Bend Ln 1  |
| #22 N/B Voss at Magnolia Bend Ln 2  |
| #23 W/B San Felipe at Buffalo Bayou |
| #24 N/B Blalock at Memorial         |
| #25 N/B Bunker Hill at Memorial     |
| #26 S/B Hedwig at Beinhorn          |
| #27 Mobile Unit #181                |
| #28 Mobile Speed Trailer/Station    |

#29 Riverbend Main Entrance #30 Beinhorn E/B at Voss #31 Memorial E/B at Tealwood (new) #32 Greenbay W/B at Memorial #33 Strey N/B at Memorial Private Systems monitored by MVPD US COINS - I-10 Frontage Road Memorial Manor NA Lindenwood/Memorial **Greyton Lane NA** Calico NA Windemere NA **Mott Lane Kensington NA** Stillforest NA Farnham Park Riverbend NA Pinewood NA **Hampton Court Bridlewood West NA** N Kuhlman NA Longwoods NA Memorial City Mall - 22

Yellow = Bunker Hill

Green = Piney Point

Red = Hunters Creek

Blue = MVPD Mobile

Purple = Privately Owned Systems

#### Total 'Volume' by 'groupbysummary'

| groupbysummary                             | <b>√</b> Î Sum of Volume |
|--------------------------------------------|--------------------------|
|                                            |                          |
| #01 Inbound, Riverview Way, EB             | 5155                     |
| #29 - Riverbend Main Entrance 🖞            | 6693                     |
| #15 Hunters Creek Dr SB at I-10 💡          | 7167                     |
| #25 - NB Bunker Hill x Memorial  🛱         | 7732                     |
| #06 Taylorcrest Rd WB at Flintdale         | 15686                    |
| #11 Greenbay St EB at Piney Point Rd       | 34109                    |
| Strey NB at Memorial ♥                     | 42842                    |
| #26 - SB Hedwig x Beinhorn                 | 48492                    |
| #27 Unit 181 Blalock S/B at Taylorcrest    | 62835                    |
| #05 Bunkerhill Rd SB at Taylorcrest        | 66032                    |
| #10 On Memorial Dr EB from San Felipe      | 66656                    |
| #30 EB Beinhorn Rd @ Voss Rd               | 73666                    |
| #32 WB Greenbay @ Memorial Dr              | 81958                    |
| #09 N Piney Point Rd at Memorial Dr        | 87105                    |
| #14 Beinhorn Rd WB at Pipher               | 114536                   |
| #28 MVPD Station S/B Memorial Drive        | 125888                   |
| #24 - NB Blalock x Memorial                | 128154                   |
| #18 Memorial Dr EB at Voss 💡               | 141691                   |
| #19 - SB Voss x Old Voss (Lane 1)          | 145410                   |
| #04 Memorial Dr NB at Briar Forest  🛱      | 156509                   |
| #16 Memorial Dr WB at E Creekside Dr 💡     | 158756                   |
| #12 Piney Point Dr SB at Gaylord           | 177006                   |
| #07 Memorial Dr EB at Briar Forest 💡       | 181375                   |
| #02 Memorial Dr EB at Gessner              | 193345                   |
| #17 Memorial Dr WB at Voss 🛱               | 209001                   |
| #21 - NB Voss x Magnolia Bend (Lane 1)     | 213212                   |
| #20 - SB Voss x Old Voss (Lane 2)          | 215407                   |
| #22 - NB Voss x Magnolia Bend (Lane 2)     | 252941                   |
| #23 - WB San Felipe x Buffalo Bayou        | 279417                   |
| #31 EB Memorial Dr near Tealwood           | 280987                   |
| #08 2200 S Piney Point Rd NB at City Limit | 294672                   |
| #13 NB Gessner Rd                          | 306607                   |
| #01 Gessner SB at Frostwood Elementary     | © 388551                 |
| Grand Total                                | 4569596                  |

Plate Reads By Location Total Vehicle Volume

Total Unique Vehicle Volume

4,569,596

2,163,357