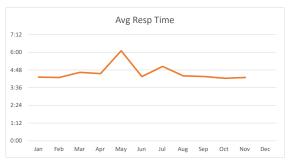

# MVPD – VFD Monthly Response Times Report November 2024

#### 911/Emergency Designated Calls - EMS and Fire

 Total
 15@4:17

 Bunker Hill
 5@3:58

 Piney Point
 1@3:01

 Hunters Creek
 9@4:41

# MVPD – VFD Monthly Response Times Report December 2024

#### 911/Emergency Designated Calls - EMS and Fire

 Total
 12@3:23

 Bunker Hill
 4@3:50

 Piney Point
 4@3:51

 Hunters Creek
 4@2:29