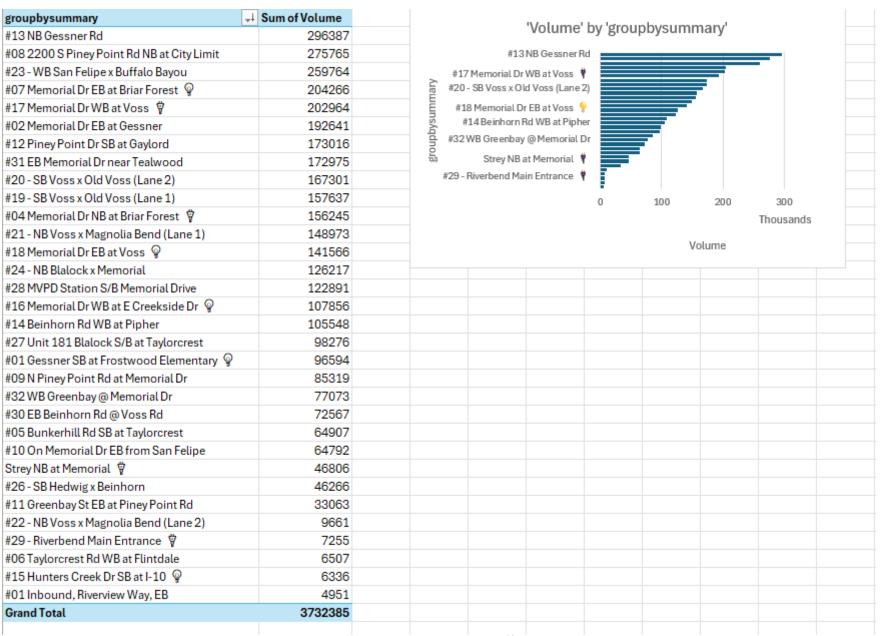

#### Total 'Total Hits' by 'groupingselector'

| groupingselector                           | ■ Sum of Total Hits |
|--------------------------------------------|---------------------|
| #14 Beinhorn Rd WB at Pipher               | 27                  |
| #22 - NB Voss x Magnolia Bend (Lane 2)     | 22                  |
| #12 Piney Point Dr SB at Gaylord           | 18                  |
| #08 2200 S Piney Point Rd NB at City Limit | 15                  |
| #21 - NB Voss x Magnolia Bend (Lane 1)     | 14                  |
| #13 NB Gessner Rd                          | 11                  |
| #16 Memorial Dr WB at E Creekside Dr 💡     | 10                  |
| #18 Memorial Dr EB at Voss 💡               | 10                  |
| #01 Gessner SB at Frostwood Elementary 🧣   | 8                   |
| #04 Memorial Dr NB at Briar Forest Ϋ       | 7                   |
| #17 Memorial Dr WB at Voss Ÿ               | 6                   |
| #02 Memorial Dr EB at Gessner              | 5                   |
| #31 EB Memorial Dr near Tealwood           | 5                   |
| #24 - NB Blalock x Memorial                | 3                   |
| #19 - SB Voss x Old Voss (Lane 1)          | 3                   |
| #28 MVPD Station S/B Memorial Drive        | 3                   |
| #30 EB Beinhorn Rd @ Voss Rd               | 3                   |
| #32 WB Greenbay @ Memorial Dr              | 3                   |
| #20 - SB Voss x Old Voss (Lane 2)          | 3                   |
| #07 Memorial Dr EB at Briar Forest 💡       | 3                   |
| #26 - SB Hedwig x Beinhorn                 | 2                   |
| #06 Taylorcrest Rd WB at Flintdale         | 2                   |
| #27 Unit 181 Blalock S/B at Taylorcrest    | 2                   |
| #05 Bunkerhill Rd SB at Taylorcrest        | 2                   |
| #23 - WB San Felipe x Buffalo Bayou        | 2                   |
| #09 N Piney Point Rd at Memorial Dr        | 1                   |
| Strey NB at Memorial 🛱                     | 1                   |
| #10 On Memorial Dr EB from San Felipe      | 1                   |
| Grand Total                                | 192                 |