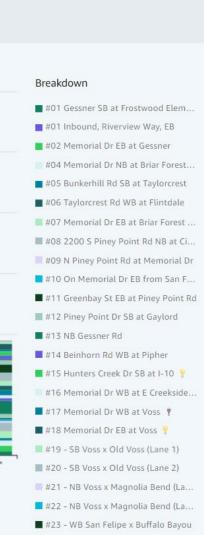

#### Total 'Volume' by 'groupbysummary'

| groupbysummary                             | <b>√</b> Î Sum of Volume |
|--------------------------------------------|--------------------------|
|                                            |                          |
| #01 Inbound, Riverview Way, EB             | 5155                     |
| #29 - Riverbend Main Entrance 🖞            | 6693                     |
| #15 Hunters Creek Dr SB at I-10 💡          | 7167                     |
| #25 - NB Bunker Hill x Memorial  🛱         | 7732                     |
| #06 Taylorcrest Rd WB at Flintdale         | 15686                    |
| #11 Greenbay St EB at Piney Point Rd       | 34109                    |
| Strey NB at Memorial ♥                     | 42842                    |
| #26 - SB Hedwig x Beinhorn                 | 48492                    |
| #27 Unit 181 Blalock S/B at Taylorcrest    | 62835                    |
| #05 Bunkerhill Rd SB at Taylorcrest        | 66032                    |
| #10 On Memorial Dr EB from San Felipe      | 66656                    |
| #30 EB Beinhorn Rd @ Voss Rd               | 73666                    |
| #32 WB Greenbay @ Memorial Dr              | 81958                    |
| #09 N Piney Point Rd at Memorial Dr        | 87105                    |
| #14 Beinhorn Rd WB at Pipher               | 114536                   |
| #28 MVPD Station S/B Memorial Drive        | 125888                   |
| #24 - NB Blalock x Memorial                | 128154                   |
| #18 Memorial Dr EB at Voss 💡               | 141691                   |
| #19 - SB Voss x Old Voss (Lane 1)          | 145410                   |
| #04 Memorial Dr NB at Briar Forest  🛱      | 156509                   |
| #16 Memorial Dr WB at E Creekside Dr 💡     | 158756                   |
| #12 Piney Point Dr SB at Gaylord           | 177006                   |
| #07 Memorial Dr EB at Briar Forest 💡       | 181375                   |
| #02 Memorial Dr EB at Gessner              | 193345                   |
| #17 Memorial Dr WB at Voss 🛱               | 209001                   |
| #21 - NB Voss x Magnolia Bend (Lane 1)     | 213212                   |
| #20 - SB Voss x Old Voss (Lane 2)          | 215407                   |
| #22 - NB Voss x Magnolia Bend (Lane 2)     | 252941                   |
| #23 - WB San Felipe x Buffalo Bayou        | 279417                   |
| #31 EB Memorial Dr near Tealwood           | 280987                   |
| #08 2200 S Piney Point Rd NB at City Limit | 294672                   |
| #13 NB Gessner Rd                          | 306607                   |
| #01 Gessner SB at Frostwood Elementary     | © 388551                 |
| Grand Total                                | 4569596                  |