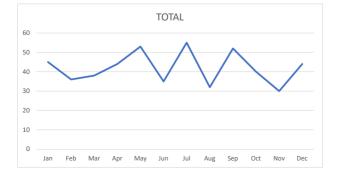

# 2024 Total Incidents

| 2024        | Crimes<br>Against<br>Persons | Crimes<br>Against<br>Property | Quality of<br>Life<br>Incidents | Total | Arrests | Incidents | House<br>Checks | YTD BH<br>INC | YTD BH<br>HC | YTD PP<br>INC | YTD PP<br>HC | YTD HC<br>INC | YTD HC<br>HC |
|-------------|------------------------------|-------------------------------|---------------------------------|-------|---------|-----------|-----------------|---------------|--------------|---------------|--------------|---------------|--------------|
| January     | 1                            | 15                            | 56                              | 72    | 16      | 4171      | 2668            | 1543          | 1139         | 1014          | 626          | 1391          | 902          |
| February    | 0                            | 14                            | 54                              | 68    | 20      | 4168      | 2666            | 1332          | 959          | 1012          | 631          | 1592          | 1076         |
| March       | 1                            | 13                            | 60                              | 74    | 23      | 6259      | 4710            | 2168          | 1794         | 1440          | 1027         | 2418          | 1886         |
| April       | 1                            | 13                            | 79                              | 93    | 18      | 5090      | 3410            | 1664          | 1201         | 1168          | 746          | 1997          | 1462         |
| May         | 4                            | 12                            | 65                              | 81    | 18      | 6629      | 4830            | 1970          | 1483         | 1711          | 1259         | 2712          | 2086         |
| June        | 0                            | 4                             | 80                              | 84    | 20      | 7668      | 6287            | 2486          | 2119         | 2028          | 1650         | 2956          | 2517         |
| July        | 0                            | 10                            | 43                              | 53    | 10      | 10,509    | 8911            | 3503          | 3100         | 3114          | 2623         | 3725          | 3188         |
| August      | 1                            | 5                             | 54                              | 60    | 13      | 6,685     | 5109            | 2288          | 1875         | 1701          | 1269         | 2433          | 1963         |
| September   | 2                            | 4                             | 79                              | 85    | 22      | 6,049     | 4441            | 2175          | 1748         | 1393          | 981          | 2266          | 1711         |
| October     | 2                            | 11                            | 66                              | 79    | 15      | 5,848     | 4084            | 2054          | 1571         | 1580          | 1051         | 2024          | 1460         |
| November    | 0                            | 7                             | 54                              | 61    | 11      | 5,165     | 3,712           | 1557          | 1181         | 1607          | 1161         | 1817          | 1370         |
| December    |                              |                               |                                 |       |         |           |                 |               |              |               |              |               |              |
|             |                              |                               |                                 |       |         |           |                 |               |              |               |              |               |              |
| Total       | 12                           | 108                           | 690                             | 810   | 186     | 68241     | 50828           | 22740         | 18170        | 17768         | 13024        | 25331         | 19621        |
|             |                              |                               |                                 |       |         |           |                 |               |              |               |              |               |              |
|             |                              |                               |                                 |       |         |           |                 |               |              |               |              |               |              |
| 2023 Totals | 17                           | 165                           | 707                             | 890   | 182     | 70947     | 54496           | 23709         | 19196        | 18915         | 14104        | 26305         | 20685        |
| Difference  |                              |                               |                                 |       |         |           |                 |               |              |               |              |               |              |
| % Change    |                              |                               |                                 |       |         |           |                 |               |              |               |              |               |              |