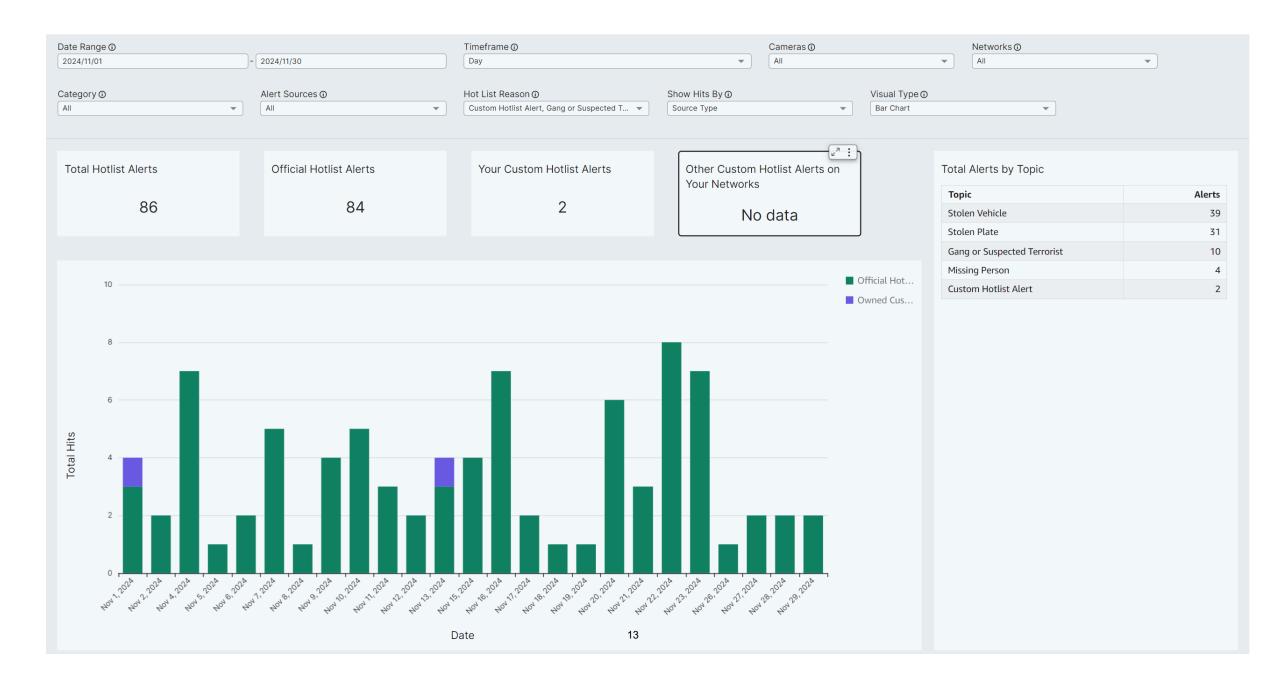

Total Reads – 4,569,596

Unique Reads – 2,163,357

Hits- 192

6 Top Hits – 86

Hotlist – 2

- Stolen Vehicle
- Stolen Plate
- Gang Member
- Missing
- Amber
- Priority Restraining Order

|                                                                                                                                                    |                    |             | ALPR R | ecove | eries     |                     |              |
|----------------------------------------------------------------------------------------------------------------------------------------------------|--------------------|-------------|--------|-------|-----------|---------------------|--------------|
| Num                                                                                                                                                | Plate              | Vehicle     | Loc    |       | Val       | Links               | Date         |
| 1                                                                                                                                                  | SVL2616            | Kia Soul    | 24     | \$    | 16,500.00 | CC Fraud/Theft      | 7-Ja         |
| 2                                                                                                                                                  | CWS6686            | Chev PU     | 21     | \$    | 10,000.00 |                     | 9-Ja         |
| 3                                                                                                                                                  | SSP9798            | GMC Arcac   | 19     | \$    | 46,000.00 |                     | 18-Ja        |
| 4                                                                                                                                                  | KPL1936            | Chev1500    | 12     | \$    | 40,000.00 | Repeat Offender     | 2-Fe         |
| 5                                                                                                                                                  | TMV3732            | BMW         | 22     | \$    | 35,000.00 | Fraud               | 16-Fe        |
| 6                                                                                                                                                  | SRY8618            | ToyMaur     | 23     | \$    | 28,000.00 |                     | 8-Ma         |
| 7                                                                                                                                                  | MXG5703            | ToyRav4     | 5      | \$    | 26,000.00 | Warrant             | 9-Ma         |
| 8                                                                                                                                                  | JBG9307            | LexNX       | 1      | \$    | 13,000.00 | Stolen Plate on veh | 11-Ma        |
| 9                                                                                                                                                  | NVK8218            | HyudElan    | 27     | \$    | 18,000.00 |                     | 2-Ap         |
| 10                                                                                                                                                 | SXW4908            | NissV200    | 2      | \$    | 14,000.00 | Stolen Plate on veh | 4-Ap         |
| 11                                                                                                                                                 | 4463G98            | Ford Mus    | 2      | \$    | 42,000.00 | On tow trk          | 16-Ap        |
| 12                                                                                                                                                 | W297HO             | BMW         | 31     | \$    | 55,000.00 | Fraud/Fugitive      | 8-Ma         |
| 13                                                                                                                                                 | DOUQ11             | Audi        | 19     | \$    | 60,000.00 | Fraud/Fugitive      | 10-Ma        |
| 14                                                                                                                                                 | AM34158            | Chevy       | 13     | \$    | 20,000.00 | Fugitive            | 15-Ma        |
| 15                                                                                                                                                 | TFH8929            | Jeep        | 22     | \$    | 30,000.00 |                     | 9-Ju         |
| 16                                                                                                                                                 | BY59PS             | ToyCor      | 13     | \$    | 14,000.00 |                     | 13-Ju        |
| 17                                                                                                                                                 | RXS0863            | BMW         | 13     |       |           | Eluding HPD arrest  | 15-Ju        |
| 18                                                                                                                                                 | LNT9834            | Hynd Alnt   | 13     |       | 18,000.00 |                     | 27-Ju        |
| 19                                                                                                                                                 | TFK4209            | Toy.Alt     |        | N/A   |           | IC VIN              | 10-J         |
| 20                                                                                                                                                 | FCW2228            | Hynd/acc    | 13     |       | 12,500.00 |                     | 18-J         |
| 21                                                                                                                                                 | SYY4647            | Jeep/SUV    | 16     |       |           | HPD Took Case       | 1-Au         |
| 22                                                                                                                                                 | 42036J             | Trailer     | 23     |       | 6,000.00  |                     | 13-Au        |
| 23                                                                                                                                                 | PSV8768            | Honda       | 19     |       |           | Mail Theft          | 30-Au        |
| 23                                                                                                                                                 |                    | Nisssan Sei | Mobile |       |           | Mobile Test Unit    | 17-Se        |
| 24<br>25                                                                                                                                           | MM11829<br>HDT9159 | Ford EXP    |        |       |           | woone rest unit     | 17-Se<br>8-O |
| 26                                                                                                                                                 |                    |             | 13     |       | 35,000.00 |                     |              |
|                                                                                                                                                    | AJ31690            | Uhaul       | HPD    |       |           | abandonded          | 23-0         |
| 27                                                                                                                                                 | GFG9837            | Toyota Cor  | 23     |       | 9,000.00  |                     | 24-0         |
| 28                                                                                                                                                 | SLD5217            | InfG37      |        | \$    | 34,000.00 | Fugitive            | 7-No         |
| 29                                                                                                                                                 | AL61848            | Uhaul       | 24     |       | 30,000.00 |                     | 10-No        |
| 30                                                                                                                                                 | BW57438            | Chev Tah    | 19     | Ş     | 32,000.00 | Fugitive            | 21-No        |
| 31                                                                                                                                                 |                    |             |        |       |           |                     |              |
| 32                                                                                                                                                 |                    |             |        |       |           |                     |              |
| 33                                                                                                                                                 |                    |             |        |       |           |                     |              |
| 34                                                                                                                                                 |                    |             |        |       |           |                     |              |
| 35                                                                                                                                                 |                    |             |        |       |           |                     |              |
| 36                                                                                                                                                 |                    |             |        |       |           |                     |              |
| 37                                                                                                                                                 |                    |             |        |       |           |                     |              |
| 38                                                                                                                                                 |                    |             |        |       |           |                     |              |
|                                                                                                                                                    |                    |             |        |       |           |                     |              |
| 39                                                                                                                                                 |                    |             |        |       |           |                     |              |
| 39                                                                                                                                                 |                    |             |        |       |           |                     |              |
| 39<br>40                                                                                                                                           |                    |             |        |       |           |                     |              |
| 39<br>40<br>41                                                                                                                                     |                    |             |        |       |           |                     |              |
| 39<br>40<br>41<br>42                                                                                                                               |                    |             |        |       |           |                     |              |
| 39<br>40<br>41<br>42<br>43                                                                                                                         |                    |             |        |       |           |                     |              |
| 39<br>40<br>41<br>42<br>43<br>44                                                                                                                   |                    |             |        |       |           |                     |              |
| 39<br>40<br>41<br>42<br>43<br>44<br>45                                                                                                             |                    |             |        |       |           |                     |              |
| 39<br>40<br>41<br>42<br>43<br>44<br>45<br>46                                                                                                       |                    |             |        |       |           |                     |              |
| 39<br>40<br>41<br>42<br>43<br>44<br>45<br>46<br>47                                                                                                 |                    |             |        |       |           |                     |              |
| 39<br>40<br>41<br>42<br>43<br>44<br>45<br>46<br>47<br>48                                                                                           |                    |             |        |       |           |                     |              |
| 39<br>40<br>41<br>42<br>43<br>44<br>45<br>46<br>47<br>48<br>49                                                                                     |                    |             |        |       |           |                     |              |
| 39<br>40<br>41<br>42<br>43<br>44<br>45<br>46<br>47<br>48<br>49<br>50                                                                               |                    |             |        |       |           |                     |              |
| 39<br>40<br>41<br>42<br>43<br>44<br>45<br>46<br>47<br>48<br>49<br>50<br>51                                                                         |                    |             |        |       |           |                     |              |
| 39<br>40<br>41<br>42<br>43<br>44<br>45<br>46<br>47<br>48<br>49<br>50                                                                               |                    |             |        |       |           |                     |              |
| 39<br>40<br>41<br>42<br>43<br>44<br>45<br>46<br>47<br>48<br>49<br>50<br>51                                                                         |                    |             |        |       |           |                     |              |
| 39<br>40<br>41<br>42<br>43<br>44<br>45<br>46<br>47<br>48<br>49<br>50<br>51<br>52                                                                   |                    |             |        |       |           |                     |              |
| 39<br>40<br>41<br>42<br>43<br>44<br>45<br>46<br>47<br>48<br>49<br>50<br>51<br>52<br>53                                                             |                    |             |        |       |           |                     |              |
| 39<br>40<br>41<br>42<br>43<br>44<br>45<br>46<br>47<br>48<br>49<br>50<br>51<br>52<br>53<br>54                                                       |                    |             |        |       |           |                     |              |
| 39<br>40<br>41<br>42<br>43<br>44<br>45<br>46<br>47<br>48<br>49<br>50<br>51<br>52<br>53<br>54<br>55                                                 |                    |             |        |       |           |                     |              |
| 39<br>40<br>41<br>42<br>43<br>44<br>45<br>46<br>47<br>48<br>49<br>50<br>51<br>52<br>53<br>54<br>55<br>56<br>57                                     |                    |             |        |       |           |                     |              |
| 39<br>40<br>41<br>42<br>43<br>44<br>45<br>46<br>47<br>48<br>49<br>50<br>51<br>52<br>53<br>54<br>55<br>56<br>57<br>58                               |                    |             |        |       |           |                     |              |
| 40<br>41<br>42<br>43<br>44<br>45<br>46<br>47<br>48<br>49<br>50<br>51<br>52<br>53<br>54<br>55<br>55<br>57<br>58<br>59                               |                    |             |        |       |           |                     |              |
| 40<br>41<br>42<br>43<br>44<br>45<br>46<br>47<br>48<br>49<br>50<br>51<br>52<br>53<br>54<br>55<br>56<br>57<br>57<br>58<br>59<br>60                   |                    |             |        |       |           |                     |              |
| 40<br>41<br>42<br>43<br>44<br>44<br>45<br>46<br>47<br>48<br>49<br>50<br>51<br>52<br>53<br>54<br>55<br>56<br>57<br>58<br>60<br>60<br>61             |                    |             |        |       |           |                     |              |
| 39<br>40<br>41<br>42<br>43<br>44<br>45<br>46<br>47<br>48<br>49<br>55<br>55<br>55<br>55<br>57<br>58<br>59<br>60<br>61<br>62                         |                    |             |        |       |           |                     |              |
| 40<br>41<br>42<br>43<br>44<br>45<br>46<br>47<br>48<br>49<br>50<br>51<br>55<br>56<br>57<br>58<br>59<br>60<br>61<br>62<br>63                         |                    |             |        |       |           |                     |              |
| 39<br>40<br>41<br>42<br>43<br>44<br>45<br>46<br>47<br>48<br>49<br>50<br>51<br>52<br>53<br>54<br>55<br>56<br>61<br>61<br>62<br>63<br>64             |                    |             |        |       |           |                     |              |
| 40<br>41<br>42<br>43<br>44<br>45<br>46<br>47<br>48<br>49<br>50<br>51<br>52<br>53<br>54<br>55<br>56<br>57<br>58<br>60<br>61<br>62<br>63<br>64<br>65 |                    |             |        |       |           |                     |              |
| 39<br>40<br>41<br>42<br>43<br>44<br>45<br>46<br>47<br>48<br>49<br>50<br>51<br>52<br>53<br>54<br>55<br>56<br>61<br>61<br>62<br>63<br>64             |                    |             |        |       |           |                     |              |