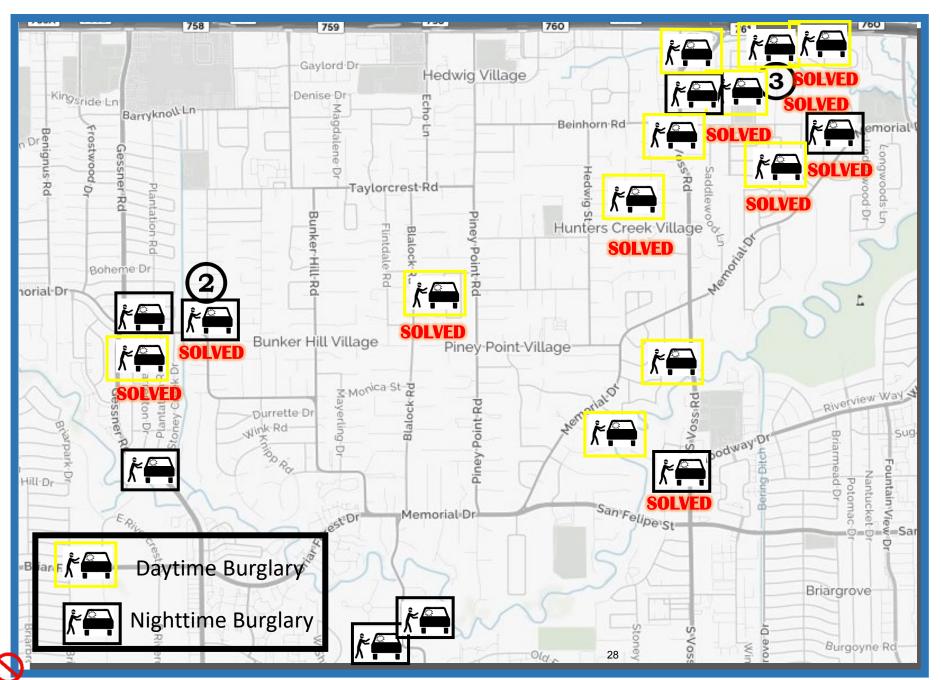

# 2024 Burglary Map

| <u>Address</u>    | <u>Alarm</u> | <u>POE</u>         |
|-------------------|--------------|--------------------|
| 467 Jan Kelly     | No           | Open Garage        |
| 250 Tamerlaine    | No           | Rear Door Kick     |
| 8 Voss Park       | No           | R Door             |
| 900 Brogden       | No           | Shed               |
| 10802 Beinhorn    | No           | Open Door          |
| 736 Voss          | No           | Door Kick          |
| 736 Voss          | No           | Door Pry           |
| 8525 Katy         | Yes          | Smash&Grab         |
| 323 Hunters Trail | No           | <b>Rear Window</b> |
| 9 Tokeneke Trl    | No           | <b>Rear Window</b> |
|                   |              |                    |

## 2024 Robberies

Address MO
1 Smithdale Estates Implied

**Daytime Burglary** 

Nighttime Burglary

Robbery

# 2024 Auto Burglary Map

| Address                  | POE     |
|--------------------------|---------|
| 8333 Katy Fwy            | Win     |
| 8525 Katy Fwy            | UNL*    |
| 10614 Gawain             | Win     |
| 10611 Twelve Oaks        | UNL     |
| 11615 Starwood           | UNL     |
| 10710 Marsha             | Win     |
| 11321 Green Vale         | UNL     |
| 2102 S. Piney Point      | UNL     |
| 750 W. Creekside         | UNL     |
| 29 Windemere             | UNL     |
| 7 Hunters Ridge          | UNL     |
| 218 Tamerlaine           | UNL     |
| 8400 Hunters Creek Drive | UNL     |
| 114 Willowend            | Win     |
| 10700 Marsha             | UNK     |
| 709 Kuhlman              | Win Win |
| 7614 River Point         | UNL     |
| 4 Voss Park              | UNL     |
| 267 Plantation           | UNL     |
| 11911 Laurie Ln          | UNL     |
| 327 Knipp Forest         | UNL     |
| 8429 Katy Fwy            | Win*    |

#### Lock/Win Punch

\* Jugging

**SOLVED** Blue Entry = Actual **Location Unknown Underlined Contractor** 