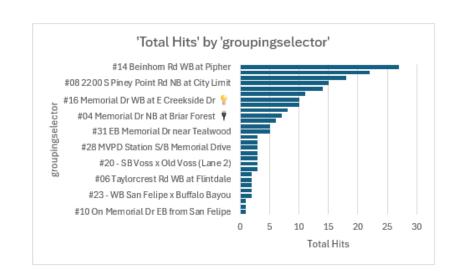

#### Total 'Total Hits' by 'groupingselector'

| groupingselector                           | ■ Sum of Total Hits |
|--------------------------------------------|---------------------|
| #14 Beinhorn Rd WB at Pipher               | 27                  |
| #22 - NB Voss x Magnolia Bend (Lane 2)     | 22                  |
| #12 Piney Point Dr SB at Gaylord           | 18                  |
| #08 2200 S Piney Point Rd NB at City Limit | 15                  |
| #21 - NB Voss x Magnolia Bend (Lane 1)     | 14                  |
| #13 NB Gessner Rd                          | 11                  |
| #16 Memorial Dr WB at E Creekside Dr 💡     | 10                  |
| #18 Memorial Dr EB at Voss 💡               | 10                  |
| #01 Gessner SB at Frostwood Elementary 🧣   | 8                   |
| #04 Memorial Dr NB at Briar Forest Ϋ       | 7                   |
| #17 Memorial Dr WB at Voss Ÿ               | 6                   |
| #02 Memorial Dr EB at Gessner              | 5                   |
| #31 EB Memorial Dr near Tealwood           | 5                   |
| #24 - NB Blalock x Memorial                | 3                   |
| #19 - SB Voss x Old Voss (Lane 1)          | 3                   |
| #28 MVPD Station S/B Memorial Drive        | 3                   |
| #30 EB Beinhorn Rd @ Voss Rd               | 3                   |
| #32 WB Greenbay @ Memorial Dr              | 3                   |
| #20 - SB Voss x Old Voss (Lane 2)          | 3                   |
| #07 Memorial Dr EB at Briar Forest 💡       | 3                   |
| #26 - SB Hedwig x Beinhorn                 | 2                   |
| #06 Taylorcrest Rd WB at Flintdale         | 2                   |
| #27 Unit 181 Blalock S/B at Taylorcrest    | 2                   |
| #05 Bunkerhill Rd SB at Taylorcrest        | 2                   |
| #23 - WB San Felipe x Buffalo Bayou        | 2                   |
| #09 N Piney Point Rd at Memorial Dr        | 1                   |
| Strey NB at Memorial 🛱                     | 1                   |
| #10 On Memorial Dr EB from San Felipe      | 1                   |
| Grand Total                                | 192                 |