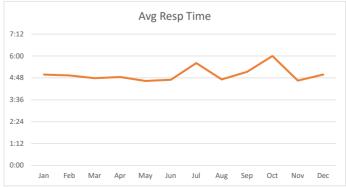

# MVPD – VFD Monthly Response Times Report November 2024

#### 911/Emergency Designated Calls - EMS and Fire

 Total
 15@4:17

 Bunker Hill
 5@3:58

 Piney Point
 1@3:01

 Hunters Creek
 9@4:41