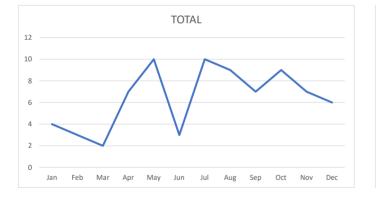

# 2024 Total Incidents

| 2024        | Crimes<br>Against<br>Persons | Crimes<br>Against<br>Property | Quality of<br>Life<br>Incidents | Total | Arrests | Incidents | House<br>Checks | YTD BH<br>INC | YTD BH<br>HC | YTD PP<br>INC | YTD PP<br>HC | YTD HC<br>INC | YTD HC<br>HC |
|-------------|------------------------------|-------------------------------|---------------------------------|-------|---------|-----------|-----------------|---------------|--------------|---------------|--------------|---------------|--------------|
| January     | 1                            | 15                            | 56                              | 72    | 16      | 4171      | 2668            | 1543          | 1139         | 1014          | 626          | 1391          | 902          |
| February    | 0                            | 14                            | 54                              | 68    | 20      | 4168      | 2666            | 1332          | 959          | 1012          | 631          | 1592          | 1076         |
| March       | 1                            | 13                            | 60                              | 74    | 23      | 6259      | 4710            | 2168          | 1794         | 1440          | 1027         | 2418          | 1886         |
| April       | 1                            | 13                            | 79                              | 93    | 18      | 5090      | 3410            | 1664          | 1201         | 1168          | 746          | 1997          | 1462         |
| May         | 4                            | 12                            | 65                              | 81    | 18      | 6629      | 4830            | 1970          | 1483         | 1711          | 1259         | 2712          | 2086         |
| June        | 0                            | 4                             | 80                              | 84    | 20      | 7668      | 6287            | 2486          | 2119         | 2028          | 1650         | 2956          | 2517         |
| July        | 0                            | 10                            | 43                              | 53    | 10      | 10,509    | 8911            | 3503          | 3100         | 3114          | 2623         | 3725          | 3188         |
| August      | 1                            | 5                             | 54                              | 60    | 13      | 6,685     | 5109            | 2288          | 1875         | 1701          | 1269         | 2433          | 1963         |
| September   | 2                            | 4                             | 79                              | 85    | 22      | 6,049     | 4441            | 2175          | 1748         | 1393          | 981          | 2266          | 1711         |
| October     | 2                            | 11                            | 66                              | 79    | 15      | 5,848     | 4084            | 2054          | 1571         | 1580          | 1051         | 2024          | 1460         |
| November    | 0                            | 7                             | 54                              | 61    | 11      | 5,165     | 3,712           | 1557          | 1181         | 1607          | 1161         | 1817          | 1370         |
| December    |                              |                               |                                 |       |         |           |                 |               |              |               |              |               |              |
|             |                              |                               |                                 |       |         |           |                 |               |              |               |              |               |              |
| Total       | 12                           | 108                           | 690                             | 810   | 186     | 68241     | 50828           | 22740         | 18170        | 17768         | 13024        | 25331         | 19621        |
|             |                              |                               |                                 |       |         |           |                 |               |              |               |              |               |              |
|             |                              |                               |                                 |       |         |           |                 |               |              |               |              |               |              |
| 2023 Totals | 17                           | 165                           | 707                             | 890   | 182     | 70947     | 54496           | 23709         | 19196        | 18915         | 14104        | 26305         | 20685        |
| Difference  |                              |                               |                                 |       |         |           |                 |               |              |               |              |               |              |
| % Change    |                              |                               |                                 |       |         |           |                 |               |              |               |              |               |              |