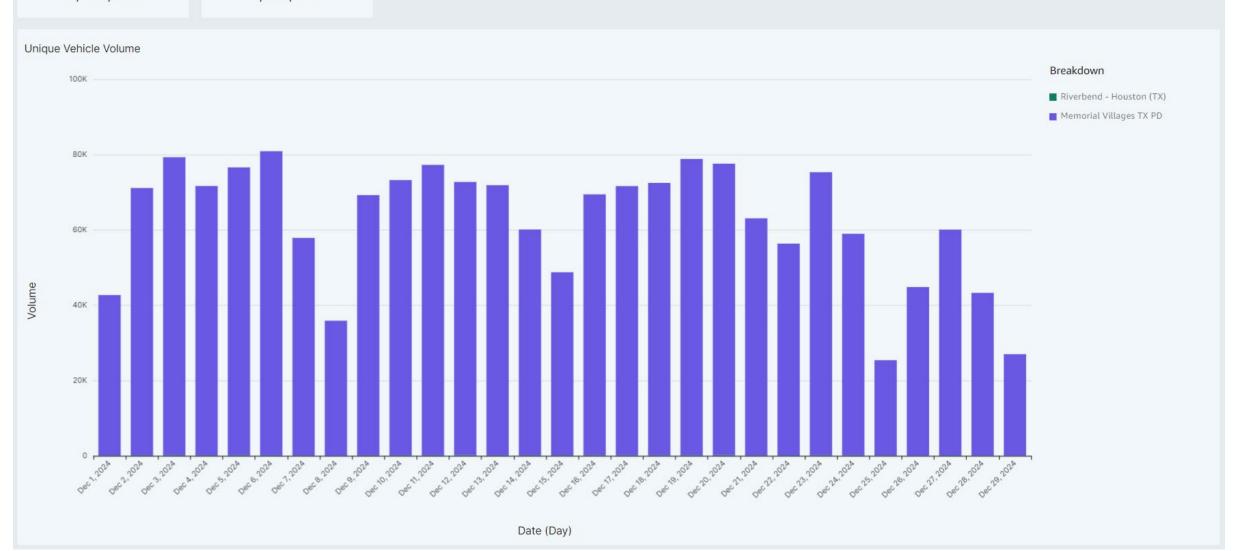

Memorial Manor NA Lindenwood/Memorial

Yellow = Bunker Hill

Green = Piney Point

Red = Hunters Creek

Blue = MVPD Mobile

Purple = Privately Owned Systems

(× :) Total Vehicle Volume Total Unique Vehicle Volume 3,732,385 1,812,983 Total Vehicle Volume 180K 150K 120K 90K Volume 60K

30K

08628,2024

Dec 15.2024

Date

Plate Reads By Location