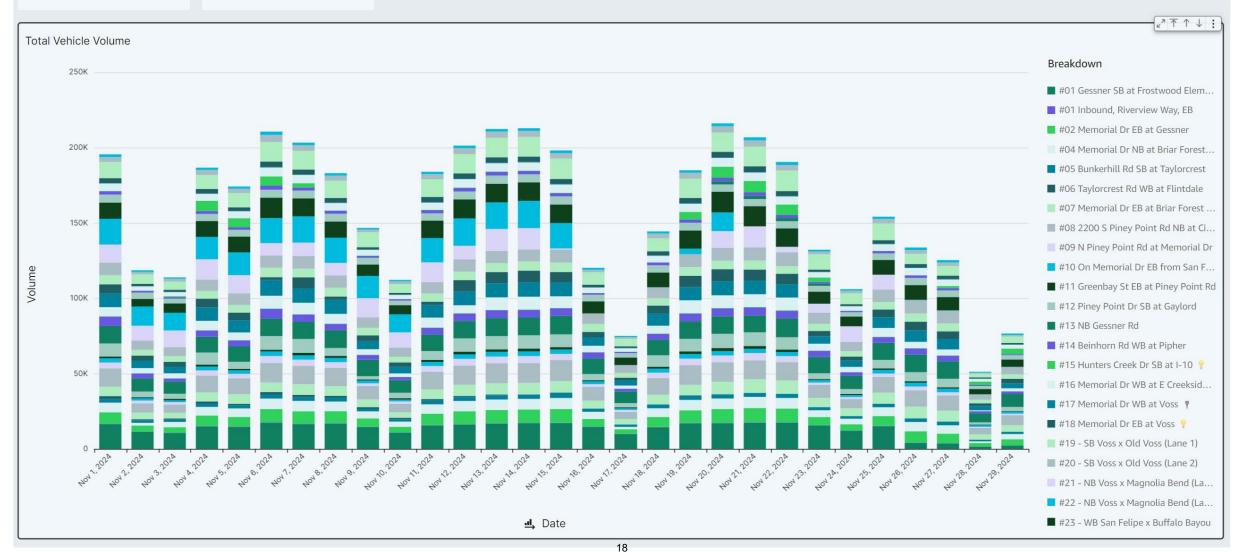

# Total Reads 3,732,385

Total Vehicle Volume

Total Unique Vehicle Volume

3,732,385

1,812,983

Memorial Manor NA Lindenwood/Memorial

Yellow = Bunker Hill

Green = Piney Point

Red = Hunters Creek

Blue = MVPD Mobile

Purple = Privately Owned Systems

(× :) Total Vehicle Volume Total Unique Vehicle Volume 3,732,385 1,812,983 Total Vehicle Volume 180K 150K 120K 90K Volume 60K

30K

08628,2024

Dec 15.2024

Date

Plate Reads By Location