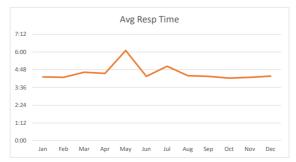

# MVPD – VFD Monthly Response Times Report November 2024

#### 911/Emergency Designated Calls - EMS and Fire

 Total
 15@4:17

 Bunker Hill
 5@3:58

 Piney Point
 1@3:01

 Hunters Creek
 9@4:41