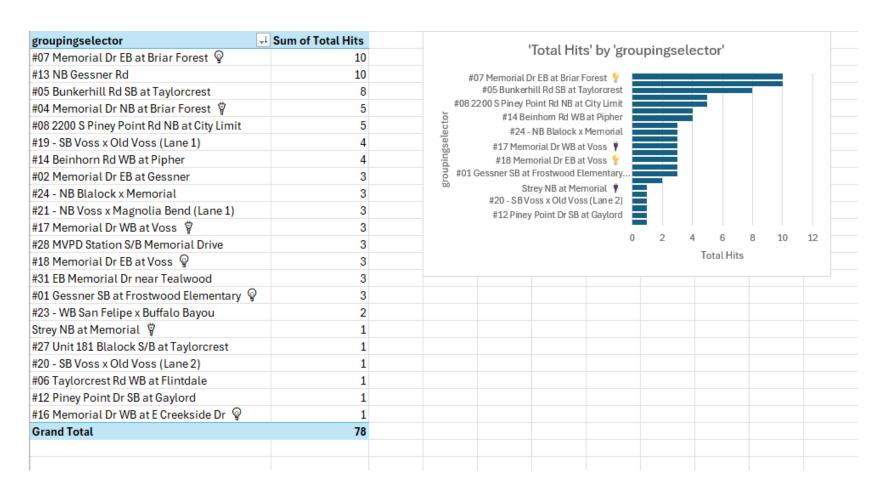

# Hits By Camera

#### Total 'Total Hits' by 'groupingselector'

| groupingselector                           | ■ Sum of Total Hits |
|--------------------------------------------|---------------------|
| #14 Beinhorn Rd WB at Pipher               | 27                  |
| #22 - NB Voss x Magnolia Bend (Lane 2)     | 22                  |
| #12 Piney Point Dr SB at Gaylord           | 18                  |
| #08 2200 S Piney Point Rd NB at City Limit | 15                  |
| #21 - NB Voss x Magnolia Bend (Lane 1)     | 14                  |
| #13 NB Gessner Rd                          | 11                  |
| #16 Memorial Dr WB at E Creekside Dr 💡     | 10                  |
| #18 Memorial Dr EB at Voss 💡               | 10                  |
| #01 Gessner SB at Frostwood Elementary 🧣   | 8                   |
| #04 Memorial Dr NB at Briar Forest Ϋ       | 7                   |
| #17 Memorial Dr WB at Voss Ÿ               | 6                   |
| #02 Memorial Dr EB at Gessner              | 5                   |
| #31 EB Memorial Dr near Tealwood           | 5                   |
| #24 - NB Blalock x Memorial                | 3                   |
| #19 - SB Voss x Old Voss (Lane 1)          | 3                   |
| #28 MVPD Station S/B Memorial Drive        | 3                   |
| #30 EB Beinhorn Rd @ Voss Rd               | 3                   |
| #32 WB Greenbay @ Memorial Dr              | 3                   |
| #20 - SB Voss x Old Voss (Lane 2)          | 3                   |
| #07 Memorial Dr EB at Briar Forest 💡       | 3                   |
| #26 - SB Hedwig x Beinhorn                 | 2                   |
| #06 Taylorcrest Rd WB at Flintdale         | 2                   |
| #27 Unit 181 Blalock S/B at Taylorcrest    | 2                   |
| #05 Bunkerhill Rd SB at Taylorcrest        | 2                   |
| #23 - WB San Felipe x Buffalo Bayou        | 2                   |
| #09 N Piney Point Rd at Memorial Dr        | 1                   |
| Strey NB at Memorial 🛱                     | 1                   |
| #10 On Memorial Dr EB from San Felipe      | 1                   |
| Grand Total                                | 192                 |

Total Reads – 4,569,596

Unique Reads – 2,163,357

Hits- 192

6 Top Hits – 86

Hotlist – 2

- Stolen Vehicle
- Stolen Plate
- Gang Member
- Missing
- Amber
- Priority Restraining Order

|                                                                                                                                                    |                    |             | ALPR R | ecove | eries     |                     |              |
|----------------------------------------------------------------------------------------------------------------------------------------------------|--------------------|-------------|--------|-------|-----------|---------------------|--------------|
| Num                                                                                                                                                | Plate              | Vehicle     | Loc    |       | Val       | Links               | Date         |
| 1                                                                                                                                                  | SVL2616            | Kia Soul    | 24     | \$    | 16,500.00 | CC Fraud/Theft      | 7-Ja         |
| 2                                                                                                                                                  | CWS6686            | Chev PU     | 21     | \$    | 10,000.00 |                     | 9-Ja         |
| 3                                                                                                                                                  | SSP9798            | GMC Arcac   | 19     | \$    | 46,000.00 |                     | 18-Ja        |
| 4                                                                                                                                                  | KPL1936            | Chev1500    | 12     | \$    | 40,000.00 | Repeat Offender     | 2-Fe         |
| 5                                                                                                                                                  | TMV3732            | BMW         | 22     | \$    | 35,000.00 | Fraud               | 16-Fe        |
| 6                                                                                                                                                  | SRY8618            | ToyMaur     | 23     | \$    | 28,000.00 |                     | 8-Ma         |
| 7                                                                                                                                                  | MXG5703            | ToyRav4     | 5      | \$    | 26,000.00 | Warrant             | 9-Ma         |
| 8                                                                                                                                                  | JBG9307            | LexNX       | 1      | \$    | 13,000.00 | Stolen Plate on veh | 11-Ma        |
| 9                                                                                                                                                  | NVK8218            | HyudElan    | 27     | \$    | 18,000.00 |                     | 2-Ap         |
| 10                                                                                                                                                 | SXW4908            | NissV200    | 2      | \$    | 14,000.00 | Stolen Plate on veh | 4-Ap         |
| 11                                                                                                                                                 | 4463G98            | Ford Mus    | 2      | \$    | 42,000.00 | On tow trk          | 16-Ap        |
| 12                                                                                                                                                 | W297HO             | BMW         | 31     | \$    | 55,000.00 | Fraud/Fugitive      | 8-Ma         |
| 13                                                                                                                                                 | DOUQ11             | Audi        | 19     | \$    | 60,000.00 | Fraud/Fugitive      | 10-Ma        |
| 14                                                                                                                                                 | AM34158            | Chevy       | 13     | \$    | 20,000.00 | Fugitive            | 15-Ma        |
| 15                                                                                                                                                 | TFH8929            | Jeep        | 22     | \$    | 30,000.00 |                     | 9-Ju         |
| 16                                                                                                                                                 | BY59PS             | ToyCor      | 13     | \$    | 14,000.00 |                     | 13-Ju        |
| 17                                                                                                                                                 | RXS0863            | BMW         | 13     |       |           | Eluding HPD arrest  | 15-Ju        |
| 18                                                                                                                                                 | LNT9834            | Hynd Alnt   | 13     |       | 18,000.00 |                     | 27-Ju        |
| 19                                                                                                                                                 | TFK4209            | Toy.Alt     |        | N/A   |           | IC VIN              | 10-J         |
| 20                                                                                                                                                 | FCW2228            | Hynd/acc    | 13     |       | 12,500.00 |                     | 18-J         |
| 21                                                                                                                                                 | SYY4647            | Jeep/SUV    | 16     |       |           | HPD Took Case       | 1-Au         |
| 22                                                                                                                                                 | 42036J             | Trailer     | 23     |       | 6,000.00  |                     | 13-Au        |
| 23                                                                                                                                                 | PSV8768            | Honda       | 19     |       |           | Mail Theft          | 30-Au        |
| 23                                                                                                                                                 |                    | Nisssan Sei | Mobile |       |           | Mobile Test Unit    | 17-Se        |
| 24<br>25                                                                                                                                           | MM11829<br>HDT9159 | Ford EXP    |        |       |           | woone rest unit     | 17-Se<br>8-O |
| 26                                                                                                                                                 |                    |             | 13     |       | 35,000.00 |                     |              |
|                                                                                                                                                    | AJ31690            | Uhaul       | HPD    |       |           | abandonded          | 23-0         |
| 27                                                                                                                                                 | GFG9837            | Toyota Cor  | 23     |       | 9,000.00  |                     | 24-0         |
| 28                                                                                                                                                 | SLD5217            | InfG37      |        | \$    | 34,000.00 | Fugitive            | 7-No         |
| 29                                                                                                                                                 | AL61848            | Uhaul       | 24     |       | 30,000.00 |                     | 10-No        |
| 30                                                                                                                                                 | BW57438            | Chev Tah    | 19     | Ş     | 32,000.00 | Fugitive            | 21-No        |
| 31                                                                                                                                                 |                    |             |        |       |           |                     |              |
| 32                                                                                                                                                 |                    |             |        |       |           |                     |              |
| 33                                                                                                                                                 |                    |             |        |       |           |                     |              |
| 34                                                                                                                                                 |                    |             |        |       |           |                     |              |
| 35                                                                                                                                                 |                    |             |        |       |           |                     |              |
| 36                                                                                                                                                 |                    |             |        |       |           |                     |              |
| 37                                                                                                                                                 |                    |             |        |       |           |                     |              |
| 38                                                                                                                                                 |                    |             |        |       |           |                     |              |
|                                                                                                                                                    |                    |             |        |       |           |                     |              |
| 39                                                                                                                                                 |                    |             |        |       |           |                     |              |
| 39                                                                                                                                                 |                    |             |        |       |           |                     |              |
| 39<br>40                                                                                                                                           |                    |             |        |       |           |                     |              |
| 39<br>40<br>41                                                                                                                                     |                    |             |        |       |           |                     |              |
| 39<br>40<br>41<br>42                                                                                                                               |                    |             |        |       |           |                     |              |
| 39<br>40<br>41<br>42<br>43                                                                                                                         |                    |             |        |       |           |                     |              |
| 39<br>40<br>41<br>42<br>43<br>44                                                                                                                   |                    |             |        |       |           |                     |              |
| 39<br>40<br>41<br>42<br>43<br>44<br>45                                                                                                             |                    |             |        |       |           |                     |              |
| 39<br>40<br>41<br>42<br>43<br>44<br>45<br>46                                                                                                       |                    |             |        |       |           |                     |              |
| 39<br>40<br>41<br>42<br>43<br>44<br>45<br>46<br>47                                                                                                 |                    |             |        |       |           |                     |              |
| 39<br>40<br>41<br>42<br>43<br>44<br>45<br>46<br>47<br>48                                                                                           |                    |             |        |       |           |                     |              |
| 39<br>40<br>41<br>42<br>43<br>44<br>45<br>46<br>47<br>48<br>49                                                                                     |                    |             |        |       |           |                     |              |
| 39<br>40<br>41<br>42<br>43<br>44<br>45<br>46<br>47<br>48<br>49<br>50                                                                               |                    |             |        |       |           |                     |              |
| 39<br>40<br>41<br>42<br>43<br>44<br>45<br>46<br>47<br>48<br>49<br>50<br>51                                                                         |                    |             |        |       |           |                     |              |
| 39<br>40<br>41<br>42<br>43<br>44<br>45<br>46<br>47<br>48<br>49<br>50                                                                               |                    |             |        |       |           |                     |              |
| 39<br>40<br>41<br>42<br>43<br>44<br>45<br>46<br>47<br>48<br>49<br>50<br>51                                                                         |                    |             |        |       |           |                     |              |
| 39<br>40<br>41<br>42<br>43<br>44<br>45<br>46<br>47<br>48<br>49<br>50<br>51<br>52                                                                   |                    |             |        |       |           |                     |              |
| 39<br>40<br>41<br>42<br>43<br>44<br>45<br>46<br>47<br>48<br>49<br>50<br>51<br>52<br>53                                                             |                    |             |        |       |           |                     |              |
| 39<br>40<br>41<br>42<br>43<br>44<br>45<br>46<br>47<br>48<br>49<br>50<br>51<br>52<br>53<br>54                                                       |                    |             |        |       |           |                     |              |
| 39<br>40<br>41<br>42<br>43<br>44<br>45<br>46<br>47<br>48<br>49<br>50<br>51<br>52<br>53<br>54<br>55                                                 |                    |             |        |       |           |                     |              |
| 39<br>40<br>41<br>42<br>43<br>44<br>45<br>46<br>47<br>48<br>49<br>50<br>51<br>52<br>53<br>54<br>55<br>56<br>57                                     |                    |             |        |       |           |                     |              |
| 39<br>40<br>41<br>42<br>43<br>44<br>45<br>46<br>47<br>48<br>49<br>50<br>51<br>52<br>53<br>54<br>55<br>56<br>57<br>58                               |                    |             |        |       |           |                     |              |
| 40<br>41<br>42<br>43<br>44<br>45<br>46<br>47<br>48<br>49<br>50<br>51<br>52<br>53<br>54<br>55<br>55<br>57<br>58<br>59                               |                    |             |        |       |           |                     |              |
| 40<br>41<br>42<br>43<br>44<br>45<br>46<br>47<br>48<br>49<br>50<br>51<br>52<br>53<br>54<br>55<br>56<br>57<br>57<br>58<br>59<br>60                   |                    |             |        |       |           |                     |              |
| 40<br>41<br>42<br>43<br>44<br>44<br>45<br>46<br>47<br>48<br>49<br>50<br>51<br>52<br>53<br>54<br>55<br>56<br>57<br>58<br>60<br>60<br>61             |                    |             |        |       |           |                     |              |
| 39<br>40<br>41<br>42<br>43<br>44<br>45<br>46<br>47<br>48<br>49<br>55<br>55<br>55<br>55<br>57<br>58<br>59<br>60<br>61<br>62                         |                    |             |        |       |           |                     |              |
| 40<br>41<br>42<br>43<br>44<br>45<br>46<br>47<br>48<br>49<br>50<br>51<br>55<br>56<br>57<br>58<br>59<br>60<br>61<br>62<br>63                         |                    |             |        |       |           |                     |              |
| 39<br>40<br>41<br>42<br>43<br>44<br>45<br>46<br>47<br>48<br>49<br>50<br>51<br>52<br>53<br>54<br>55<br>56<br>61<br>61<br>62<br>63<br>64             |                    |             |        |       |           |                     |              |
| 40<br>41<br>42<br>43<br>44<br>45<br>46<br>47<br>48<br>49<br>50<br>51<br>52<br>53<br>54<br>55<br>56<br>57<br>58<br>60<br>61<br>62<br>63<br>64<br>65 |                    |             |        |       |           |                     |              |
| 39<br>40<br>41<br>42<br>43<br>44<br>45<br>46<br>47<br>48<br>49<br>50<br>51<br>52<br>53<br>54<br>55<br>56<br>61<br>61<br>62<br>63<br>64             |                    |             |        |       |           |                     |              |