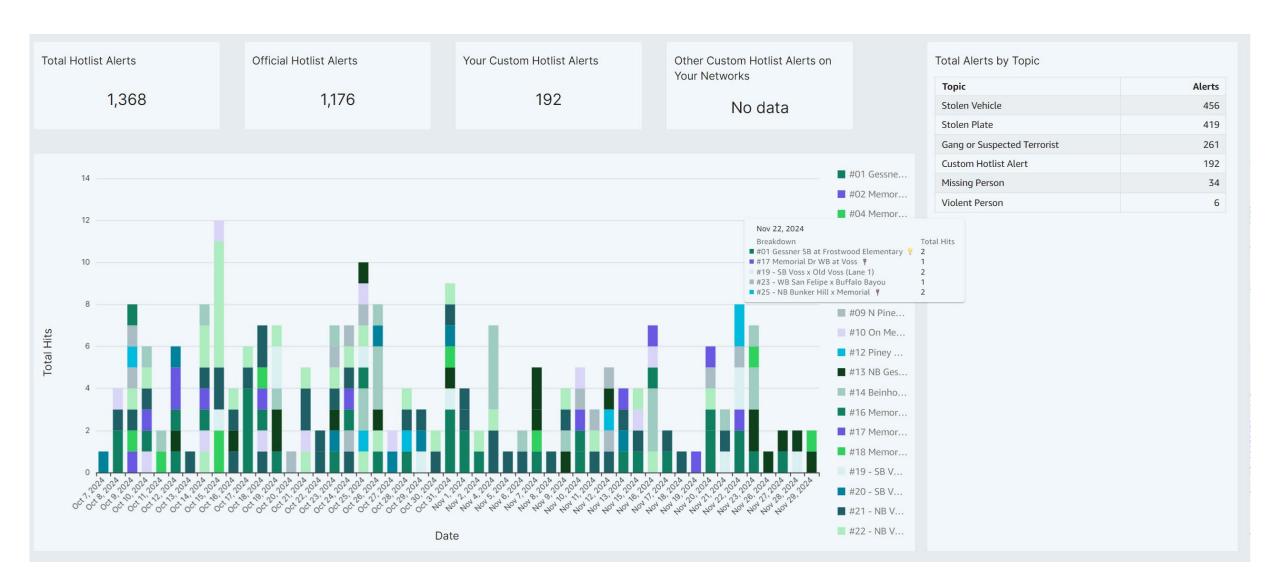

#### Total 'Volume' by 'groupbysummary'

| groupbysummary                             | <b>√</b> Î Sum of Volume |
|--------------------------------------------|--------------------------|
|                                            |                          |
| #01 Inbound, Riverview Way, EB             | 5155                     |
| #29 - Riverbend Main Entrance 🖞            | 6693                     |
| #15 Hunters Creek Dr SB at I-10 💡          | 7167                     |
| #25 - NB Bunker Hill x Memorial  🛱         | 7732                     |
| #06 Taylorcrest Rd WB at Flintdale         | 15686                    |
| #11 Greenbay St EB at Piney Point Rd       | 34109                    |
| Strey NB at Memorial ♥                     | 42842                    |
| #26 - SB Hedwig x Beinhorn                 | 48492                    |
| #27 Unit 181 Blalock S/B at Taylorcrest    | 62835                    |
| #05 Bunkerhill Rd SB at Taylorcrest        | 66032                    |
| #10 On Memorial Dr EB from San Felipe      | 66656                    |
| #30 EB Beinhorn Rd @ Voss Rd               | 73666                    |
| #32 WB Greenbay @ Memorial Dr              | 81958                    |
| #09 N Piney Point Rd at Memorial Dr        | 87105                    |
| #14 Beinhorn Rd WB at Pipher               | 114536                   |
| #28 MVPD Station S/B Memorial Drive        | 125888                   |
| #24 - NB Blalock x Memorial                | 128154                   |
| #18 Memorial Dr EB at Voss 💡               | 141691                   |
| #19 - SB Voss x Old Voss (Lane 1)          | 145410                   |
| #04 Memorial Dr NB at Briar Forest  🛱      | 156509                   |
| #16 Memorial Dr WB at E Creekside Dr 💡     | 158756                   |
| #12 Piney Point Dr SB at Gaylord           | 177006                   |
| #07 Memorial Dr EB at Briar Forest 💡       | 181375                   |
| #02 Memorial Dr EB at Gessner              | 193345                   |
| #17 Memorial Dr WB at Voss 🛱               | 209001                   |
| #21 - NB Voss x Magnolia Bend (Lane 1)     | 213212                   |
| #20 - SB Voss x Old Voss (Lane 2)          | 215407                   |
| #22 - NB Voss x Magnolia Bend (Lane 2)     | 252941                   |
| #23 - WB San Felipe x Buffalo Bayou        | 279417                   |
| #31 EB Memorial Dr near Tealwood           | 280987                   |
| #08 2200 S Piney Point Rd NB at City Limit | 294672                   |
| #13 NB Gessner Rd                          | 306607                   |
| #01 Gessner SB at Frostwood Elementary     | © 388551                 |
| Grand Total                                | 4569596                  |

#### Total 'Total Hits' by 'groupingselector'

| groupingselector                           | ■ Sum of Total Hits |
|--------------------------------------------|---------------------|
| #14 Beinhorn Rd WB at Pipher               | 27                  |
| #22 - NB Voss x Magnolia Bend (Lane 2)     | 22                  |
| #12 Piney Point Dr SB at Gaylord           | 18                  |
| #08 2200 S Piney Point Rd NB at City Limit | 15                  |
| #21 - NB Voss x Magnolia Bend (Lane 1)     | 14                  |
| #13 NB Gessner Rd                          | 11                  |
| #16 Memorial Dr WB at E Creekside Dr 💡     | 10                  |
| #18 Memorial Dr EB at Voss 💡               | 10                  |
| #01 Gessner SB at Frostwood Elementary 🧣   | 8                   |
| #04 Memorial Dr NB at Briar Forest Ϋ       | 7                   |
| #17 Memorial Dr WB at Voss Ÿ               | 6                   |
| #02 Memorial Dr EB at Gessner              | 5                   |
| #31 EB Memorial Dr near Tealwood           | 5                   |
| #24 - NB Blalock x Memorial                | 3                   |
| #19 - SB Voss x Old Voss (Lane 1)          | 3                   |
| #28 MVPD Station S/B Memorial Drive        | 3                   |
| #30 EB Beinhorn Rd @ Voss Rd               | 3                   |
| #32 WB Greenbay @ Memorial Dr              | 3                   |
| #20 - SB Voss x Old Voss (Lane 2)          | 3                   |
| #07 Memorial Dr EB at Briar Forest 💡       | 3                   |
| #26 - SB Hedwig x Beinhorn                 | 2                   |
| #06 Taylorcrest Rd WB at Flintdale         | 2                   |
| #27 Unit 181 Blalock S/B at Taylorcrest    | 2                   |
| #05 Bunkerhill Rd SB at Taylorcrest        | 2                   |
| #23 - WB San Felipe x Buffalo Bayou        | 2                   |
| #09 N Piney Point Rd at Memorial Dr        | 1                   |
| Strey NB at Memorial 🛱                     | 1                   |
| #10 On Memorial Dr EB from San Felipe      | 1                   |
| Grand Total                                | 192                 |

Total Reads – 4,569,596

Unique Reads – 2,163,357

Hits- 192

6 Top Hits – 86

Hotlist – 2

- Stolen Vehicle
- Stolen Plate
- Gang Member
- Missing
- Amber
- Priority Restraining Order

|                                                                                                                                                    |                    |             | ALPR R | ecove | eries     |                     |              |
|----------------------------------------------------------------------------------------------------------------------------------------------------|--------------------|-------------|--------|-------|-----------|---------------------|--------------|
| Num                                                                                                                                                | Plate              | Vehicle     | Loc    |       | Val       | Links               | Date         |
| 1                                                                                                                                                  | SVL2616            | Kia Soul    | 24     | \$    | 16,500.00 | CC Fraud/Theft      | 7-Ja         |
| 2                                                                                                                                                  | CWS6686            | Chev PU     | 21     | \$    | 10,000.00 |                     | 9-Ja         |
| 3                                                                                                                                                  | SSP9798            | GMC Arcac   | 19     | \$    | 46,000.00 |                     | 18-Ja        |
| 4                                                                                                                                                  | KPL1936            | Chev1500    | 12     | \$    | 40,000.00 | Repeat Offender     | 2-Fe         |
| 5                                                                                                                                                  | TMV3732            | BMW         | 22     | \$    | 35,000.00 | Fraud               | 16-Fe        |
| 6                                                                                                                                                  | SRY8618            | ToyMaur     | 23     | \$    | 28,000.00 |                     | 8-Ma         |
| 7                                                                                                                                                  | MXG5703            | ToyRav4     | 5      | \$    | 26,000.00 | Warrant             | 9-Ma         |
| 8                                                                                                                                                  | JBG9307            | LexNX       | 1      | \$    | 13,000.00 | Stolen Plate on veh | 11-Ma        |
| 9                                                                                                                                                  | NVK8218            | HyudElan    | 27     | \$    | 18,000.00 |                     | 2-Ap         |
| 10                                                                                                                                                 | SXW4908            | NissV200    | 2      | \$    | 14,000.00 | Stolen Plate on veh | 4-Ap         |
| 11                                                                                                                                                 | 4463G98            | Ford Mus    | 2      | \$    | 42,000.00 | On tow trk          | 16-Ap        |
| 12                                                                                                                                                 | W297HO             | BMW         | 31     | \$    | 55,000.00 | Fraud/Fugitive      | 8-Ma         |
| 13                                                                                                                                                 | DOUQ11             | Audi        | 19     | \$    | 60,000.00 | Fraud/Fugitive      | 10-Ma        |
| 14                                                                                                                                                 | AM34158            | Chevy       | 13     | \$    | 20,000.00 | Fugitive            | 15-Ma        |
| 15                                                                                                                                                 | TFH8929            | Jeep        | 22     | \$    | 30,000.00 |                     | 9-Ju         |
| 16                                                                                                                                                 | BY59PS             | ToyCor      | 13     | \$    | 14,000.00 |                     | 13-Ju        |
| 17                                                                                                                                                 | RXS0863            | BMW         | 13     |       |           | Eluding HPD arrest  | 15-Ju        |
| 18                                                                                                                                                 | LNT9834            | Hynd Alnt   | 13     |       | 18,000.00 |                     | 27-Ju        |
| 19                                                                                                                                                 | TFK4209            | Toy.Alt     |        | N/A   |           | IC VIN              | 10-J         |
| 20                                                                                                                                                 | FCW2228            | Hynd/acc    | 13     |       | 12,500.00 |                     | 18-J         |
| 21                                                                                                                                                 | SYY4647            | Jeep/SUV    | 16     |       |           | HPD Took Case       | 1-Au         |
| 22                                                                                                                                                 | 42036J             | Trailer     | 23     |       | 6,000.00  |                     | 13-Au        |
| 23                                                                                                                                                 | PSV8768            | Honda       | 19     |       |           | Mail Theft          | 30-Au        |
| 23                                                                                                                                                 |                    | Nisssan Sei | Mobile |       |           | Mobile Test Unit    | 17-Se        |
| 24<br>25                                                                                                                                           | MM11829<br>HDT9159 | Ford EXP    |        |       |           | woone rest unit     | 17-Se<br>8-O |
| 26                                                                                                                                                 |                    |             | 13     |       | 35,000.00 |                     |              |
|                                                                                                                                                    | AJ31690            | Uhaul       | HPD    |       |           | abandonded          | 23-0         |
| 27                                                                                                                                                 | GFG9837            | Toyota Cor  | 23     |       | 9,000.00  |                     | 24-0         |
| 28                                                                                                                                                 | SLD5217            | InfG37      |        | \$    | 34,000.00 | Fugitive            | 7-No         |
| 29                                                                                                                                                 | AL61848            | Uhaul       | 24     |       | 30,000.00 |                     | 10-No        |
| 30                                                                                                                                                 | BW57438            | Chev Tah    | 19     | Ş     | 32,000.00 | Fugitive            | 21-No        |
| 31                                                                                                                                                 |                    |             |        |       |           |                     |              |
| 32                                                                                                                                                 |                    |             |        |       |           |                     |              |
| 33                                                                                                                                                 |                    |             |        |       |           |                     |              |
| 34                                                                                                                                                 |                    |             |        |       |           |                     |              |
| 35                                                                                                                                                 |                    |             |        |       |           |                     |              |
| 36                                                                                                                                                 |                    |             |        |       |           |                     |              |
| 37                                                                                                                                                 |                    |             |        |       |           |                     |              |
| 38                                                                                                                                                 |                    |             |        |       |           |                     |              |
|                                                                                                                                                    |                    |             |        |       |           |                     |              |
| 39                                                                                                                                                 |                    |             |        |       |           |                     |              |
| 39                                                                                                                                                 |                    |             |        |       |           |                     |              |
| 39<br>40                                                                                                                                           |                    |             |        |       |           |                     |              |
| 39<br>40<br>41                                                                                                                                     |                    |             |        |       |           |                     |              |
| 39<br>40<br>41<br>42                                                                                                                               |                    |             |        |       |           |                     |              |
| 39<br>40<br>41<br>42<br>43                                                                                                                         |                    |             |        |       |           |                     |              |
| 39<br>40<br>41<br>42<br>43<br>44                                                                                                                   |                    |             |        |       |           |                     |              |
| 39<br>40<br>41<br>42<br>43<br>44<br>45                                                                                                             |                    |             |        |       |           |                     |              |
| 39<br>40<br>41<br>42<br>43<br>44<br>45<br>46                                                                                                       |                    |             |        |       |           |                     |              |
| 39<br>40<br>41<br>42<br>43<br>44<br>45<br>46<br>47                                                                                                 |                    |             |        |       |           |                     |              |
| 39<br>40<br>41<br>42<br>43<br>44<br>45<br>46<br>47<br>48                                                                                           |                    |             |        |       |           |                     |              |
| 39<br>40<br>41<br>42<br>43<br>44<br>45<br>46<br>47<br>48<br>49                                                                                     |                    |             |        |       |           |                     |              |
| 39<br>40<br>41<br>42<br>43<br>44<br>45<br>46<br>47<br>48<br>49<br>50                                                                               |                    |             |        |       |           |                     |              |
| 39<br>40<br>41<br>42<br>43<br>44<br>45<br>46<br>47<br>48<br>49<br>50<br>51                                                                         |                    |             |        |       |           |                     |              |
| 39<br>40<br>41<br>42<br>43<br>44<br>45<br>46<br>47<br>48<br>49<br>50                                                                               |                    |             |        |       |           |                     |              |
| 39<br>40<br>41<br>42<br>43<br>44<br>45<br>46<br>47<br>48<br>49<br>50<br>51                                                                         |                    |             |        |       |           |                     |              |
| 39<br>40<br>41<br>42<br>43<br>44<br>45<br>46<br>47<br>48<br>49<br>50<br>51<br>52                                                                   |                    |             |        |       |           |                     |              |
| 39<br>40<br>41<br>42<br>43<br>44<br>45<br>46<br>47<br>48<br>49<br>50<br>51<br>52<br>53                                                             |                    |             |        |       |           |                     |              |
| 39<br>40<br>41<br>42<br>43<br>44<br>45<br>46<br>47<br>48<br>49<br>50<br>51<br>52<br>53<br>54                                                       |                    |             |        |       |           |                     |              |
| 39<br>40<br>41<br>42<br>43<br>44<br>45<br>46<br>47<br>48<br>49<br>50<br>51<br>52<br>53<br>54<br>55                                                 |                    |             |        |       |           |                     |              |
| 39<br>40<br>41<br>42<br>43<br>44<br>45<br>46<br>47<br>48<br>49<br>50<br>51<br>52<br>53<br>54<br>55<br>56<br>57                                     |                    |             |        |       |           |                     |              |
| 39<br>40<br>41<br>42<br>43<br>44<br>45<br>46<br>47<br>48<br>49<br>50<br>51<br>52<br>53<br>54<br>55<br>56<br>57<br>58                               |                    |             |        |       |           |                     |              |
| 40<br>41<br>42<br>43<br>44<br>45<br>46<br>47<br>48<br>49<br>50<br>51<br>52<br>53<br>54<br>55<br>55<br>57<br>58<br>59                               |                    |             |        |       |           |                     |              |
| 40<br>41<br>42<br>43<br>44<br>45<br>46<br>47<br>48<br>49<br>50<br>51<br>52<br>53<br>54<br>55<br>56<br>57<br>57<br>58<br>59<br>60                   |                    |             |        |       |           |                     |              |
| 40<br>41<br>42<br>43<br>44<br>44<br>45<br>46<br>47<br>48<br>49<br>50<br>51<br>52<br>53<br>54<br>55<br>56<br>57<br>58<br>60<br>60<br>61             |                    |             |        |       |           |                     |              |
| 39<br>40<br>41<br>42<br>43<br>44<br>45<br>46<br>47<br>48<br>49<br>55<br>55<br>55<br>55<br>57<br>58<br>59<br>60<br>61<br>62                         |                    |             |        |       |           |                     |              |
| 40<br>41<br>42<br>43<br>44<br>45<br>46<br>47<br>48<br>49<br>50<br>51<br>55<br>56<br>57<br>58<br>59<br>60<br>61<br>62<br>63                         |                    |             |        |       |           |                     |              |
| 39<br>40<br>41<br>42<br>43<br>44<br>45<br>46<br>47<br>48<br>49<br>50<br>51<br>52<br>53<br>54<br>55<br>56<br>61<br>61<br>62<br>63<br>64             |                    |             |        |       |           |                     |              |
| 40<br>41<br>42<br>43<br>44<br>45<br>46<br>47<br>48<br>49<br>50<br>51<br>52<br>53<br>54<br>55<br>56<br>57<br>58<br>60<br>61<br>62<br>63<br>64<br>65 |                    |             |        |       |           |                     |              |
| 39<br>40<br>41<br>42<br>43<br>44<br>45<br>46<br>47<br>48<br>49<br>50<br>51<br>52<br>53<br>54<br>55<br>56<br>61<br>61<br>62<br>63<br>64             |                    |             |        |       |           |                     |              |