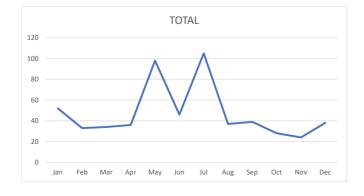

# MVPD – VFD Monthly Response Times Report November 2024

#### 911/Emergency Designated Calls - EMS and Fire

 Total
 15@4:17

 Bunker Hill
 5@3:58

 Piney Point
 1@3:01

 Hunters Creek
 9@4:41