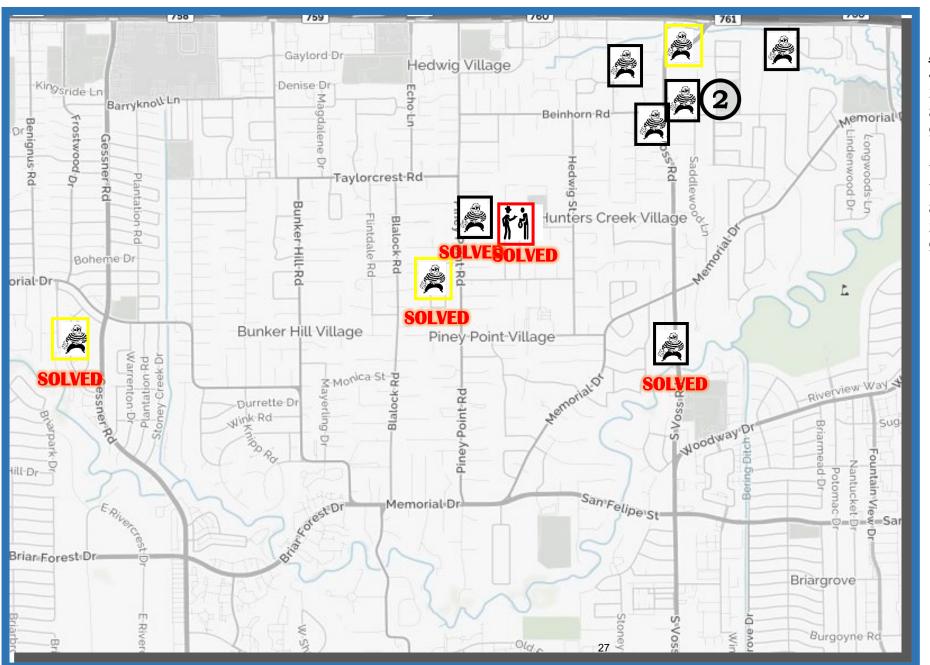

# 2024 Burglary Map

| <u>Address</u>    | <u>Alarm</u> | <u>POE</u>         |
|-------------------|--------------|--------------------|
| 467 Jan Kelly     | No           | Open Garage        |
| 250 Tamerlaine    | No           | Rear Door Kick     |
| 8 Voss Park       | No           | R Door             |
| 900 Brogden       | No           | Shed               |
| 10802 Beinhorn    | No           | Open Door          |
| 736 Voss          | No           | Door Kick          |
| 736 Voss          | No           | Door Pry           |
| 8525 Katy         | Yes          | Smash&Grab         |
| 323 Hunters Trail | No           | <b>Rear Window</b> |
| 9 Tokeneke Trl    | No           | <b>Rear Window</b> |
|                   |              |                    |

# 2024 Auto Burglary Map

| Address                  | POE     |
|--------------------------|---------|
| 8333 Katy Fwy            | Win     |
| 8525 Katy Fwy            | UNL*    |
| 10614 Gawain             | Win     |
| 10611 Twelve Oaks        | UNL     |
| 11615 Starwood           | UNL     |
| 10710 Marsha             | Win     |
| 11321 Green Vale         | UNL     |
| 2102 S. Piney Point      | UNL     |
| 750 W. Creekside         | UNL     |
| 29 Windemere             | UNL     |
| 7 Hunters Ridge          | UNL     |
| 218 Tamerlaine           | UNL     |
| 8400 Hunters Creek Drive | UNL     |
| 114 Willowend            | Win     |
| 10700 Marsha             | UNK     |
| 709 Kuhlman              | Win Win |
| 7614 River Point         | UNL     |
| 4 Voss Park              | UNL     |
| 267 Plantation           | UNL     |
| 11911 Laurie Ln          | UNL     |
| 327 Knipp Forest         | UNL     |
| 8429 Katy Fwy            | Win*    |

#### Lock/Win Punch

\* Jugging

**SOLVED** Blue Entry = Actual **Location Unknown Underlined Contractor** 

Yellow = Bunker Hill

Green = Piney Point

Red = Hunters Creek

Blue = MVPD Mobile

Purple = Privately Owned Systems