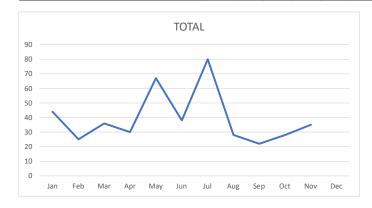

# 2024 Total Incidents

| 2024        | Crimes<br>Against<br>Persons | Crimes<br>Against<br>Property | Quality of<br>Life<br>Incidents | Total | Arrests | Incidents | House<br>Checks | YTD BH<br>INC | YTD BH<br>HC | YTD PP<br>INC | YTD PP<br>HC | YTD HC<br>INC | YTD HC<br>HC |
|-------------|------------------------------|-------------------------------|---------------------------------|-------|---------|-----------|-----------------|---------------|--------------|---------------|--------------|---------------|--------------|
| January     | 1                            | 15                            | 56                              | 72    | 16      | 4171      | 2668            | 1543          | 1139         | 1014          | 626          | 1391          | 902          |
| February    | 0                            | 14                            | 54                              | 68    | 20      | 4168      | 2666            | 1332          | 959          | 1012          | 631          | 1592          | 1076         |
| March       | 1                            | 13                            | 60                              | 74    | 23      | 6259      | 4710            | 2168          | 1794         | 1440          | 1027         | 2418          | 1886         |
| April       | 1                            | 13                            | 79                              | 93    | 18      | 5090      | 3410            | 1664          | 1201         | 1168          | 746          | 1997          | 1462         |
| May         | 4                            | 12                            | 65                              | 81    | 18      | 6629      | 4830            | 1970          | 1483         | 1711          | 1259         | 2712          | 2086         |
| June        | 0                            | 4                             | 80                              | 84    | 20      | 7668      | 6287            | 2486          | 2119         | 2028          | 1650         | 2956          | 2517         |
| July        | 0                            | 10                            | 43                              | 53    | 10      | 10,509    | 8911            | 3503          | 3100         | 3114          | 2623         | 3725          | 3188         |
| August      | 1                            | 5                             | 54                              | 60    | 13      | 6,685     | 5109            | 2288          | 1875         | 1701          | 1269         | 2433          | 1963         |
| September   | 2                            | 4                             | 79                              | 85    | 22      | 6,049     | 4441            | 2175          | 1748         | 1393          | 981          | 2266          | 1711         |
| October     | 2                            | 11                            | 66                              | 79    | 15      | 5,848     | 4084            | 2054          | 1571         | 1580          | 1051         | 2024          | 1460         |
| November    | 0                            | 7                             | 54                              | 61    | 11      | 5,165     | 3,712           | 1557          | 1181         | 1607          | 1161         | 1817          | 1370         |
| December    |                              |                               |                                 |       |         |           |                 |               |              |               |              |               |              |
|             |                              |                               |                                 |       |         |           |                 |               |              |               |              |               |              |
| Total       | 12                           | 108                           | 690                             | 810   | 186     | 68241     | 50828           | 22740         | 18170        | 17768         | 13024        | 25331         | 19621        |
|             |                              |                               |                                 |       |         |           |                 |               |              |               |              |               |              |
|             |                              |                               |                                 |       |         |           |                 |               |              |               |              |               |              |
| 2023 Totals | 17                           | 165                           | 707                             | 890   | 182     | 70947     | 54496           | 23709         | 19196        | 18915         | 14104        | 26305         | 20685        |
| Difference  |                              |                               |                                 |       |         |           |                 |               |              |               |              |               |              |
| % Change    |                              |                               |                                 |       |         |           |                 |               |              |               |              |               |              |