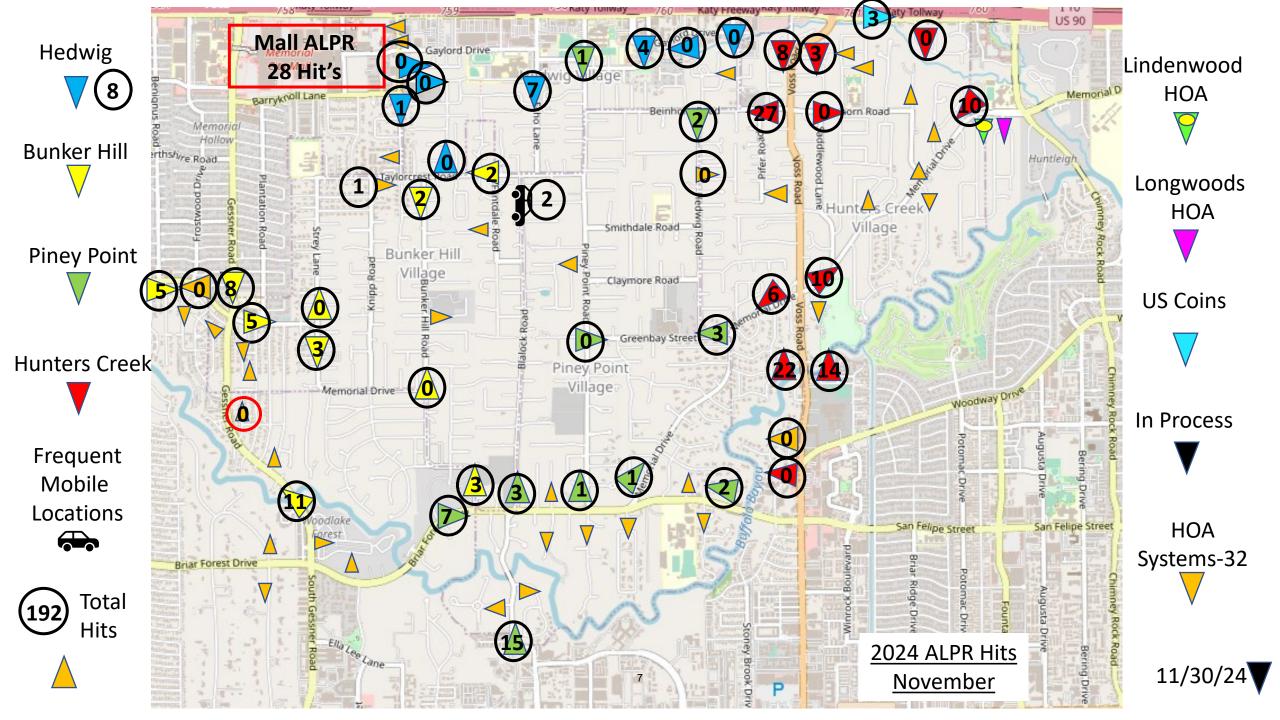

Total Reads – 4,569,596

Unique Reads – 2,163,357

Hits- 192

6 Top Hits – 86

Hotlist – 2

- Stolen Vehicle
- Stolen Plate
- Gang Member
- Missing
- Amber
- Priority Restraining Order

|                                                                                                                                                    |                    |             | ALPR R | ecove | eries     |                     |              |
|----------------------------------------------------------------------------------------------------------------------------------------------------|--------------------|-------------|--------|-------|-----------|---------------------|--------------|
| Num                                                                                                                                                | Plate              | Vehicle     | Loc    |       | Val       | Links               | Date         |
| 1                                                                                                                                                  | SVL2616            | Kia Soul    | 24     | \$    | 16,500.00 | CC Fraud/Theft      | 7-Ja         |
| 2                                                                                                                                                  | CWS6686            | Chev PU     | 21     | \$    | 10,000.00 |                     | 9-Ja         |
| 3                                                                                                                                                  | SSP9798            | GMC Arcac   | 19     | \$    | 46,000.00 |                     | 18-Ja        |
| 4                                                                                                                                                  | KPL1936            | Chev1500    | 12     | \$    | 40,000.00 | Repeat Offender     | 2-Fe         |
| 5                                                                                                                                                  | TMV3732            | BMW         | 22     | \$    | 35,000.00 | Fraud               | 16-Fe        |
| 6                                                                                                                                                  | SRY8618            | ToyMaur     | 23     | \$    | 28,000.00 |                     | 8-Ma         |
| 7                                                                                                                                                  | MXG5703            | ToyRav4     | 5      | \$    | 26,000.00 | Warrant             | 9-Ma         |
| 8                                                                                                                                                  | JBG9307            | LexNX       | 1      | \$    | 13,000.00 | Stolen Plate on veh | 11-Ma        |
| 9                                                                                                                                                  | NVK8218            | HyudElan    | 27     | \$    | 18,000.00 |                     | 2-Ap         |
| 10                                                                                                                                                 | SXW4908            | NissV200    | 2      | \$    | 14,000.00 | Stolen Plate on veh | 4-Ap         |
| 11                                                                                                                                                 | 4463G98            | Ford Mus    | 2      | \$    | 42,000.00 | On tow trk          | 16-Ap        |
| 12                                                                                                                                                 | W297HO             | BMW         | 31     | \$    | 55,000.00 | Fraud/Fugitive      | 8-Ma         |
| 13                                                                                                                                                 | DOUQ11             | Audi        | 19     | \$    | 60,000.00 | Fraud/Fugitive      | 10-Ma        |
| 14                                                                                                                                                 | AM34158            | Chevy       | 13     | \$    | 20,000.00 | Fugitive            | 15-Ma        |
| 15                                                                                                                                                 | TFH8929            | Jeep        | 22     | \$    | 30,000.00 |                     | 9-Ju         |
| 16                                                                                                                                                 | BY59PS             | ToyCor      | 13     | \$    | 14,000.00 |                     | 13-Ju        |
| 17                                                                                                                                                 | RXS0863            | BMW         | 13     |       |           | Eluding HPD arrest  | 15-Ju        |
| 18                                                                                                                                                 | LNT9834            | Hynd Alnt   | 13     |       | 18,000.00 |                     | 27-Ju        |
| 19                                                                                                                                                 | TFK4209            | Toy.Alt     |        | N/A   |           | IC VIN              | 10-J         |
| 20                                                                                                                                                 | FCW2228            | Hynd/acc    | 13     |       | 12,500.00 |                     | 18-J         |
| 21                                                                                                                                                 | SYY4647            | Jeep/SUV    | 16     |       |           | HPD Took Case       | 1-Au         |
| 22                                                                                                                                                 | 42036J             | Trailer     | 23     |       | 6,000.00  |                     | 13-Au        |
| 23                                                                                                                                                 | PSV8768            | Honda       | 19     |       |           | Mail Theft          | 30-Au        |
| 23                                                                                                                                                 |                    | Nisssan Sei | Mobile |       |           | Mobile Test Unit    | 17-Se        |
| 24<br>25                                                                                                                                           | MM11829<br>HDT9159 | Ford EXP    |        |       |           | woone rest unit     | 17-Se<br>8-O |
| 26                                                                                                                                                 |                    |             | 13     |       | 35,000.00 |                     |              |
|                                                                                                                                                    | AJ31690            | Uhaul       | HPD    |       |           | abandonded          | 23-0         |
| 27                                                                                                                                                 | GFG9837            | Toyota Cor  | 23     |       | 9,000.00  |                     | 24-0         |
| 28                                                                                                                                                 | SLD5217            | InfG37      |        | \$    | 34,000.00 | Fugitive            | 7-No         |
| 29                                                                                                                                                 | AL61848            | Uhaul       | 24     |       | 30,000.00 |                     | 10-No        |
| 30                                                                                                                                                 | BW57438            | Chev Tah    | 19     | Ş     | 32,000.00 | Fugitive            | 21-No        |
| 31                                                                                                                                                 |                    |             |        |       |           |                     |              |
| 32                                                                                                                                                 |                    |             |        |       |           |                     |              |
| 33                                                                                                                                                 |                    |             |        |       |           |                     |              |
| 34                                                                                                                                                 |                    |             |        |       |           |                     |              |
| 35                                                                                                                                                 |                    |             |        |       |           |                     |              |
| 36                                                                                                                                                 |                    |             |        |       |           |                     |              |
| 37                                                                                                                                                 |                    |             |        |       |           |                     |              |
| 38                                                                                                                                                 |                    |             |        |       |           |                     |              |
|                                                                                                                                                    |                    |             |        |       |           |                     |              |
| 39                                                                                                                                                 |                    |             |        |       |           |                     |              |
| 39                                                                                                                                                 |                    |             |        |       |           |                     |              |
| 39<br>40                                                                                                                                           |                    |             |        |       |           |                     |              |
| 39<br>40<br>41                                                                                                                                     |                    |             |        |       |           |                     |              |
| 39<br>40<br>41<br>42                                                                                                                               |                    |             |        |       |           |                     |              |
| 39<br>40<br>41<br>42<br>43                                                                                                                         |                    |             |        |       |           |                     |              |
| 39<br>40<br>41<br>42<br>43<br>44                                                                                                                   |                    |             |        |       |           |                     |              |
| 39<br>40<br>41<br>42<br>43<br>44<br>45                                                                                                             |                    |             |        |       |           |                     |              |
| 39<br>40<br>41<br>42<br>43<br>44<br>45<br>46                                                                                                       |                    |             |        |       |           |                     |              |
| 39<br>40<br>41<br>42<br>43<br>44<br>45<br>46<br>47                                                                                                 |                    |             |        |       |           |                     |              |
| 39<br>40<br>41<br>42<br>43<br>44<br>45<br>46<br>47<br>48                                                                                           |                    |             |        |       |           |                     |              |
| 39<br>40<br>41<br>42<br>43<br>44<br>45<br>46<br>47<br>48<br>49                                                                                     |                    |             |        |       |           |                     |              |
| 39<br>40<br>41<br>42<br>43<br>44<br>45<br>46<br>47<br>48<br>49<br>50                                                                               |                    |             |        |       |           |                     |              |
| 39<br>40<br>41<br>42<br>43<br>44<br>45<br>46<br>47<br>48<br>49<br>50<br>51                                                                         |                    |             |        |       |           |                     |              |
| 39<br>40<br>41<br>42<br>43<br>44<br>45<br>46<br>47<br>48<br>49<br>50                                                                               |                    |             |        |       |           |                     |              |
| 39<br>40<br>41<br>42<br>43<br>44<br>45<br>46<br>47<br>48<br>49<br>50<br>51                                                                         |                    |             |        |       |           |                     |              |
| 39<br>40<br>41<br>42<br>43<br>44<br>45<br>46<br>47<br>48<br>49<br>50<br>51<br>52                                                                   |                    |             |        |       |           |                     |              |
| 39<br>40<br>41<br>42<br>43<br>44<br>45<br>46<br>47<br>48<br>49<br>50<br>51<br>52<br>53                                                             |                    |             |        |       |           |                     |              |
| 39<br>40<br>41<br>42<br>43<br>44<br>45<br>46<br>47<br>48<br>49<br>50<br>51<br>52<br>53<br>54                                                       |                    |             |        |       |           |                     |              |
| 39<br>40<br>41<br>42<br>43<br>44<br>45<br>46<br>47<br>48<br>49<br>50<br>51<br>52<br>53<br>54<br>55                                                 |                    |             |        |       |           |                     |              |
| 39<br>40<br>41<br>42<br>43<br>44<br>45<br>46<br>47<br>48<br>49<br>50<br>51<br>52<br>53<br>54<br>55<br>56<br>57                                     |                    |             |        |       |           |                     |              |
| 39<br>40<br>41<br>42<br>43<br>44<br>45<br>46<br>47<br>48<br>49<br>50<br>51<br>52<br>53<br>54<br>55<br>56<br>57<br>58                               |                    |             |        |       |           |                     |              |
| 40<br>41<br>42<br>43<br>44<br>45<br>46<br>47<br>48<br>49<br>50<br>51<br>52<br>53<br>54<br>55<br>55<br>57<br>58<br>59                               |                    |             |        |       |           |                     |              |
| 40<br>41<br>42<br>43<br>44<br>45<br>46<br>47<br>48<br>49<br>50<br>51<br>52<br>53<br>54<br>55<br>56<br>57<br>57<br>58<br>59<br>60                   |                    |             |        |       |           |                     |              |
| 40<br>41<br>42<br>43<br>44<br>44<br>45<br>46<br>47<br>48<br>49<br>50<br>51<br>52<br>53<br>54<br>55<br>56<br>57<br>58<br>60<br>60<br>61             |                    |             |        |       |           |                     |              |
| 39<br>40<br>41<br>42<br>43<br>44<br>45<br>46<br>47<br>48<br>49<br>55<br>55<br>55<br>55<br>57<br>58<br>59<br>60<br>61<br>62                         |                    |             |        |       |           |                     |              |
| 40<br>41<br>42<br>43<br>44<br>45<br>46<br>47<br>48<br>49<br>50<br>51<br>55<br>56<br>57<br>58<br>59<br>60<br>61<br>62<br>63                         |                    |             |        |       |           |                     |              |
| 39<br>40<br>41<br>42<br>43<br>44<br>45<br>46<br>47<br>48<br>49<br>50<br>51<br>52<br>53<br>54<br>55<br>56<br>61<br>61<br>62<br>63<br>64             |                    |             |        |       |           |                     |              |
| 40<br>41<br>42<br>43<br>44<br>45<br>46<br>47<br>48<br>49<br>50<br>51<br>52<br>53<br>54<br>55<br>56<br>57<br>58<br>60<br>61<br>62<br>63<br>64<br>65 |                    |             |        |       |           |                     |              |
| 39<br>40<br>41<br>42<br>43<br>44<br>45<br>46<br>47<br>48<br>49<br>50<br>51<br>52<br>53<br>54<br>55<br>56<br>61<br>61<br>62<br>63<br>64             |                    |             |        |       |           |                     |              |

|              |           |              | Plate Recoveries |            |           |       |
|--------------|-----------|--------------|------------------|------------|-----------|-------|
| Plate Recove | Date      | Links        |                  | Plate Reco | Date      | Links |
| 6VKC128      | 1/23/2024 | Owner        |                  | 1C8661E    | 9/23/2024 | Fake  |
| RKN392       | 2/4/2024  | Owner        |                  | 1C8661E    | 10/3/2024 | Fake  |
| DWJ6774      | 2/15/2024 | Owner        |                  |            |           |       |
| 4B8105K      | 3/2/2024  | Dup/Frd      |                  |            |           |       |
| SKK6235      | 3/11/2024 | Stolen       |                  |            |           |       |
| DV7ZHH       | 3/18/2024 | Owner        |                  |            |           |       |
|              | 4/5/2024  | Driver DNK   |                  |            |           |       |
| TKX6267      | 4/11/2024 | Arrested     |                  |            |           |       |
| 8LL173       | 4/29/2024 | Cited/Tow    |                  |            |           |       |
| 7B2889H      | 5/21/2024 | Cited/Tow    |                  |            |           |       |
| KDW2425      | 5/23/2024 | Owner        |                  |            |           |       |
| 386565H      | 5/25/2024 | Cited/Tow    |                  |            |           |       |
| RGJ6630      | 5/25/2024 | Owner        |                  |            |           |       |
| TFN6035      | 6/19/2024 | Owner        |                  |            |           |       |
| KSL1318      | 6/26/2024 | Owner        |                  |            |           |       |
| 5B4575J      | 7/3/2024  | Cited/Towed  |                  |            |           |       |
| TKW6838      | 8/10/2024 | Owner        |                  |            |           |       |
| CWW2621      | 8/23/2024 | Cited        |                  |            |           |       |
| PSV8768      | 8/30/2024 | On Stolen Ca | r                |            |           |       |
| PDS6229      | 8/30/2024 | Owner        |                  |            |           |       |
| PKM6191      | 9/12/2024 | Cited/towed  |                  |            |           |       |
| PMJ2303      | 9/18/2024 | Recovered    |                  |            |           |       |

Firearm in vehicle Temp Tag Hotlist

| <u>l</u>  | Located but F | led         |           |           |              |         |    |      |       |        |
|-----------|---------------|-------------|-----------|-----------|--------------|---------|----|------|-------|--------|
| Date      | Plate         | Camera      | D         | ate       | Plate        | Camera  |    | Date | Plate | Camera |
| 3-Jan     | SFG3451       | 7           |           | 1-Oct     | VPY1400      |         | 1  |      |       |        |
| 9-Jan     | SGN1517       | 13          |           |           |              |         |    |      |       |        |
| 28-Mar    | W197102       | 22          |           |           |              |         |    |      |       |        |
| 19-Jul    | TPN1230       | 20          |           |           |              |         |    |      |       |        |
| 28-Sep    | 1C7935E       | 8           |           |           |              |         |    |      |       |        |
| 30-Sep    | VPY1400       | 2           |           |           |              |         |    |      |       |        |
|           | Runaways/     | Missing     |           | Commu     | inity Safety | Hotlist |    |      |       |        |
| 5 27 24   | SNV9618       | 2           |           | 1/8/2024  | LCP9497      | :       | 32 |      |       |        |
| 7/4/2024  | STC8489       | 9           |           | 4/19/2024 | LCP9497      |         | 58 |      |       |        |
| 8/30/2024 | RRG8054       | 31          |           |           |              |         |    |      |       |        |
| 9/6/2024  | VGP8503       | 23          |           |           |              |         |    |      |       |        |
| 10 of 14  | involves      | lin athar c | rimac – 1 | 600/      |              |         |    |      |       |        |

10 of 14 involved in other crimes = ( 69%

> | HOT List Hits Other Agencies | 8/5/2024 | LWG4414 | jersey | 9/13/2024 | NVP4093 | HPD | 10/28/2024 | VGP9479 | HCSO 6 Warrant 21 Suspects 6 Warrant

| ALPR Stops Lo | ocated not Re | ported as Re | covered |
|---------------|---------------|--------------|---------|
| Plate         | ALPR          | Agency       | Date    |
| NLM7574       | 8             | HPD          | 4-Jan   |
| 3882-E22      | 20            | HPD          | 23-Jan  |
| TLZ3887       | 13            | C5           | 25-Apr  |
| KDW2425       | 13            | HPD          | 22-May  |
| TLB1231       | 13            | HPD          | 23-May  |
| MPS5312       | 21            | HPD          | 5-Jun   |
| RXJ5040       | 21            | HPD          | 28-Jul  |
| GKN2469       | 21            | HPD          | 22-Aug  |
| 1AOE392       | 13            | HPD          | 23-Aug  |
| TPT0723       | 13            | HPD          | 9-Sep   |
| VMB2435       | 21            | HPD          | 27-Nov  |
|               |               |              |         |
|               |               |              |         |
|               |               |              |         |
|               |               |              |         |
|               |               |              |         |
|               |               |              |         |
|               |               |              |         |
|               |               |              |         |

| Program Summary |                 |           |     |
|-----------------|-----------------|-----------|-----|
| 2024 Value      | \$ 746,000.00   | Recovered | 23  |
| 2023 Value      | \$ 646,500.00   | Recovered | 30  |
| 2022 Value      | \$ 1,733,000.00 | Recovered | 74  |
| 54 2021 Value   | \$ 1,683,601.00 | Recovered | 75  |
| 2020 Value      | \$ 1,147,500.00 | Recovered | 61  |
| 2019 Value      | \$ 438,000.00   | Recovered | 22  |
| Program Total   | \$ 6,394,601.00 |           | 285 |