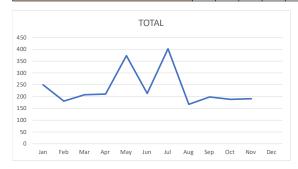

# MVPD – VFD Monthly Response Times Report November 2024

#### 911/Emergency Designated Calls - EMS and Fire

 Total
 15@4:17

 Bunker Hill
 5@3:58

 Piney Point
 1@3:01

 Hunters Creek
 9@4:41

# MVPD – VFD Monthly Response Times Report December 2024

#### 911/Emergency Designated Calls - EMS and Fire

 Total
 12@3:23

 Bunker Hill
 4@3:50

 Piney Point
 4@3:51

 Hunters Creek
 4@2:29