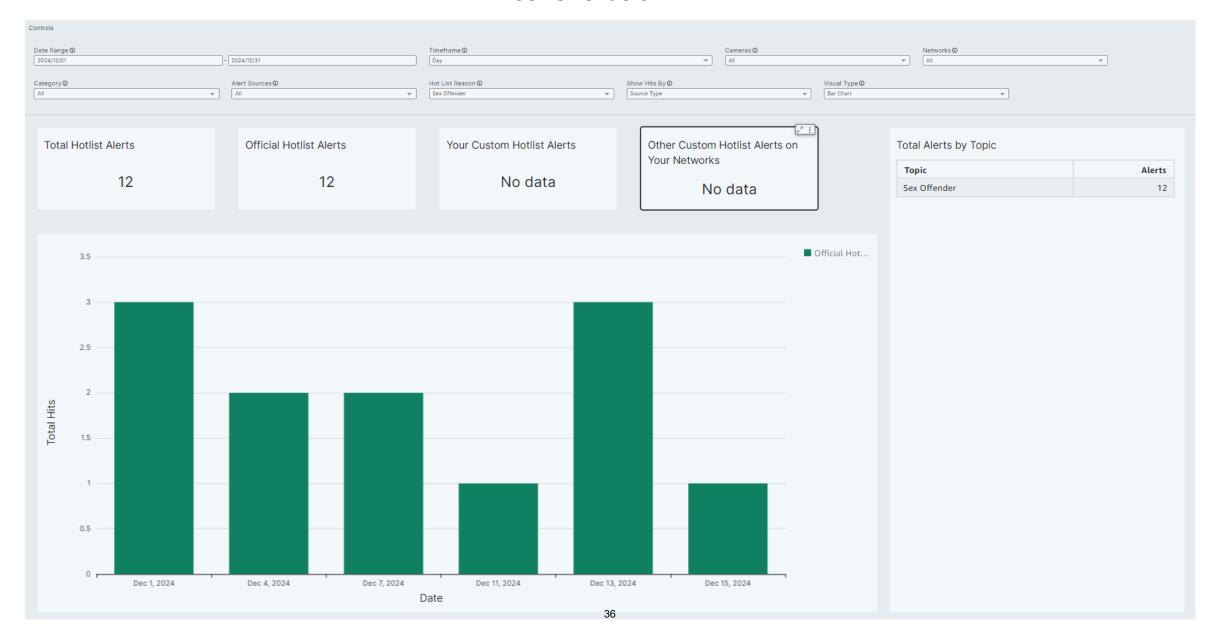

Total Reads – 4,569,596

Unique Reads – 2,163,357

Hits- 192

6 Top Hits – 86

Hotlist – 2

- Stolen Vehicle
- Stolen Plate
- Gang Member
- Missing
- Amber
- Priority Restraining Order

|                                                                                                                                                    |                    |             | ALPR R | ecove | eries     |                     |              |
|----------------------------------------------------------------------------------------------------------------------------------------------------|--------------------|-------------|--------|-------|-----------|---------------------|--------------|
| Num                                                                                                                                                | Plate              | Vehicle     | Loc    |       | Val       | Links               | Date         |
| 1                                                                                                                                                  | SVL2616            | Kia Soul    | 24     | \$    | 16,500.00 | CC Fraud/Theft      | 7-Ja         |
| 2                                                                                                                                                  | CWS6686            | Chev PU     | 21     | \$    | 10,000.00 |                     | 9-Ja         |
| 3                                                                                                                                                  | SSP9798            | GMC Arcac   | 19     | \$    | 46,000.00 |                     | 18-Ja        |
| 4                                                                                                                                                  | KPL1936            | Chev1500    | 12     | \$    | 40,000.00 | Repeat Offender     | 2-Fe         |
| 5                                                                                                                                                  | TMV3732            | BMW         | 22     | \$    | 35,000.00 | Fraud               | 16-Fe        |
| 6                                                                                                                                                  | SRY8618            | ToyMaur     | 23     | \$    | 28,000.00 |                     | 8-Ma         |
| 7                                                                                                                                                  | MXG5703            | ToyRav4     | 5      | \$    | 26,000.00 | Warrant             | 9-Ma         |
| 8                                                                                                                                                  | JBG9307            | LexNX       | 1      | \$    | 13,000.00 | Stolen Plate on veh | 11-Ma        |
| 9                                                                                                                                                  | NVK8218            | HyudElan    | 27     | \$    | 18,000.00 |                     | 2-Ap         |
| 10                                                                                                                                                 | SXW4908            | NissV200    | 2      | \$    | 14,000.00 | Stolen Plate on veh | 4-Ap         |
| 11                                                                                                                                                 | 4463G98            | Ford Mus    | 2      | \$    | 42,000.00 | On tow trk          | 16-Ap        |
| 12                                                                                                                                                 | W297HO             | BMW         | 31     | \$    | 55,000.00 | Fraud/Fugitive      | 8-Ma         |
| 13                                                                                                                                                 | DOUQ11             | Audi        | 19     | \$    | 60,000.00 | Fraud/Fugitive      | 10-Ma        |
| 14                                                                                                                                                 | AM34158            | Chevy       | 13     | \$    | 20,000.00 | Fugitive            | 15-Ma        |
| 15                                                                                                                                                 | TFH8929            | Jeep        | 22     | \$    | 30,000.00 |                     | 9-Ju         |
| 16                                                                                                                                                 | BY59PS             | ToyCor      | 13     | \$    | 14,000.00 |                     | 13-Ju        |
| 17                                                                                                                                                 | RXS0863            | BMW         | 13     |       |           | Eluding HPD arrest  | 15-Ju        |
| 18                                                                                                                                                 | LNT9834            | Hynd Alnt   | 13     |       | 18,000.00 |                     | 27-Ju        |
| 19                                                                                                                                                 | TFK4209            | Toy.Alt     |        | N/A   |           | IC VIN              | 10-J         |
| 20                                                                                                                                                 | FCW2228            | Hynd/acc    | 13     |       | 12,500.00 |                     | 18-J         |
| 21                                                                                                                                                 | SYY4647            | Jeep/SUV    | 16     |       |           | HPD Took Case       | 1-Au         |
| 22                                                                                                                                                 | 42036J             | Trailer     | 23     |       | 6,000.00  |                     | 13-Au        |
| 23                                                                                                                                                 | PSV8768            | Honda       | 19     |       |           | Mail Theft          | 30-Au        |
| 23                                                                                                                                                 |                    | Nisssan Sei | Mobile |       |           | Mobile Test Unit    | 17-Se        |
| 24<br>25                                                                                                                                           | MM11829<br>HDT9159 | Ford EXP    |        |       |           | woone rest unit     | 17-Se<br>8-O |
| 26                                                                                                                                                 |                    |             | 13     |       | 35,000.00 |                     |              |
|                                                                                                                                                    | AJ31690            | Uhaul       | HPD    |       |           | abandonded          | 23-0         |
| 27                                                                                                                                                 | GFG9837            | Toyota Cor  | 23     |       | 9,000.00  |                     | 24-0         |
| 28                                                                                                                                                 | SLD5217            | InfG37      |        | \$    | 34,000.00 | Fugitive            | 7-No         |
| 29                                                                                                                                                 | AL61848            | Uhaul       | 24     |       | 30,000.00 |                     | 10-No        |
| 30                                                                                                                                                 | BW57438            | Chev Tah    | 19     | Ş     | 32,000.00 | Fugitive            | 21-No        |
| 31                                                                                                                                                 |                    |             |        |       |           |                     |              |
| 32                                                                                                                                                 |                    |             |        |       |           |                     |              |
| 33                                                                                                                                                 |                    |             |        |       |           |                     |              |
| 34                                                                                                                                                 |                    |             |        |       |           |                     |              |
| 35                                                                                                                                                 |                    |             |        |       |           |                     |              |
| 36                                                                                                                                                 |                    |             |        |       |           |                     |              |
| 37                                                                                                                                                 |                    |             |        |       |           |                     |              |
| 38                                                                                                                                                 |                    |             |        |       |           |                     |              |
|                                                                                                                                                    |                    |             |        |       |           |                     |              |
| 39                                                                                                                                                 |                    |             |        |       |           |                     |              |
| 39                                                                                                                                                 |                    |             |        |       |           |                     |              |
| 39<br>40                                                                                                                                           |                    |             |        |       |           |                     |              |
| 39<br>40<br>41                                                                                                                                     |                    |             |        |       |           |                     |              |
| 39<br>40<br>41<br>42                                                                                                                               |                    |             |        |       |           |                     |              |
| 39<br>40<br>41<br>42<br>43                                                                                                                         |                    |             |        |       |           |                     |              |
| 39<br>40<br>41<br>42<br>43<br>44                                                                                                                   |                    |             |        |       |           |                     |              |
| 39<br>40<br>41<br>42<br>43<br>44<br>45                                                                                                             |                    |             |        |       |           |                     |              |
| 39<br>40<br>41<br>42<br>43<br>44<br>45<br>46                                                                                                       |                    |             |        |       |           |                     |              |
| 39<br>40<br>41<br>42<br>43<br>44<br>45<br>46<br>47                                                                                                 |                    |             |        |       |           |                     |              |
| 39<br>40<br>41<br>42<br>43<br>44<br>45<br>46<br>47<br>48                                                                                           |                    |             |        |       |           |                     |              |
| 39<br>40<br>41<br>42<br>43<br>44<br>45<br>46<br>47<br>48<br>49                                                                                     |                    |             |        |       |           |                     |              |
| 39<br>40<br>41<br>42<br>43<br>44<br>45<br>46<br>47<br>48<br>49<br>50                                                                               |                    |             |        |       |           |                     |              |
| 39<br>40<br>41<br>42<br>43<br>44<br>45<br>46<br>47<br>48<br>49<br>50<br>51                                                                         |                    |             |        |       |           |                     |              |
| 39<br>40<br>41<br>42<br>43<br>44<br>45<br>46<br>47<br>48<br>49<br>50                                                                               |                    |             |        |       |           |                     |              |
| 39<br>40<br>41<br>42<br>43<br>44<br>45<br>46<br>47<br>48<br>49<br>50<br>51                                                                         |                    |             |        |       |           |                     |              |
| 39<br>40<br>41<br>42<br>43<br>44<br>45<br>46<br>47<br>48<br>49<br>50<br>51<br>52                                                                   |                    |             |        |       |           |                     |              |
| 39<br>40<br>41<br>42<br>43<br>44<br>45<br>46<br>47<br>48<br>49<br>50<br>51<br>52<br>53                                                             |                    |             |        |       |           |                     |              |
| 39<br>40<br>41<br>42<br>43<br>44<br>45<br>46<br>47<br>48<br>49<br>50<br>51<br>52<br>53<br>54                                                       |                    |             |        |       |           |                     |              |
| 39<br>40<br>41<br>42<br>43<br>44<br>45<br>46<br>47<br>48<br>49<br>50<br>51<br>52<br>53<br>54<br>55                                                 |                    |             |        |       |           |                     |              |
| 39<br>40<br>41<br>42<br>43<br>44<br>45<br>46<br>47<br>48<br>49<br>50<br>51<br>52<br>53<br>54<br>55<br>56<br>57                                     |                    |             |        |       |           |                     |              |
| 39<br>40<br>41<br>42<br>43<br>44<br>45<br>46<br>47<br>48<br>49<br>50<br>51<br>52<br>53<br>54<br>55<br>56<br>57<br>58                               |                    |             |        |       |           |                     |              |
| 40<br>41<br>42<br>43<br>44<br>45<br>46<br>47<br>48<br>49<br>50<br>51<br>52<br>53<br>54<br>55<br>55<br>57<br>58<br>59                               |                    |             |        |       |           |                     |              |
| 40<br>41<br>42<br>43<br>44<br>45<br>46<br>47<br>48<br>49<br>50<br>51<br>52<br>53<br>54<br>55<br>56<br>57<br>57<br>58<br>59<br>60                   |                    |             |        |       |           |                     |              |
| 40<br>41<br>42<br>43<br>44<br>44<br>45<br>46<br>47<br>48<br>49<br>50<br>51<br>52<br>53<br>54<br>55<br>56<br>57<br>58<br>60<br>60<br>61             |                    |             |        |       |           |                     |              |
| 39<br>40<br>41<br>42<br>43<br>44<br>45<br>46<br>47<br>48<br>49<br>55<br>55<br>55<br>55<br>57<br>58<br>59<br>60<br>61<br>62                         |                    |             |        |       |           |                     |              |
| 40<br>41<br>42<br>43<br>44<br>45<br>46<br>47<br>48<br>49<br>50<br>51<br>55<br>56<br>57<br>58<br>59<br>60<br>61<br>62<br>63                         |                    |             |        |       |           |                     |              |
| 39<br>40<br>41<br>42<br>43<br>44<br>45<br>46<br>47<br>48<br>49<br>50<br>51<br>52<br>53<br>54<br>55<br>56<br>61<br>61<br>62<br>63<br>64             |                    |             |        |       |           |                     |              |
| 40<br>41<br>42<br>43<br>44<br>45<br>46<br>47<br>48<br>49<br>50<br>51<br>52<br>53<br>54<br>55<br>56<br>57<br>58<br>60<br>61<br>62<br>63<br>64<br>65 |                    |             |        |       |           |                     |              |
| 39<br>40<br>41<br>42<br>43<br>44<br>45<br>46<br>47<br>48<br>49<br>50<br>51<br>52<br>53<br>54<br>55<br>56<br>61<br>61<br>62<br>63<br>64             |                    |             |        |       |           |                     |              |