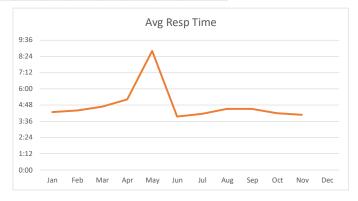

#### 911/Emergency Designated Calls - EMS and Fire

 Total
 12@3:23

 Bunker Hill
 4@3:50

 Piney Point
 4@3:51

 Hunters Creek
 4@2:29

#### **EMS Only**

 Total
 11@3:31

 Bunker Hill
 4@3:50

 Piney Point
 4@3:51

 Hunters Creek
 3@2:35

#### Fire Only

 Total
 1@1:53

 Bunker Hill
 0@0:00

 Piney Point
 0@0:00

 Hunters Creek
 1@1:53

#### Radio Calls – Fire Assist

 Total
 40@4:11

 Bunker Hill
 11@3:32

 Piney Point
 15@4:10

 Hunters Creek
 14@4:52

#### Radio Calls - EMS Assist

 Total
 8@5:24

 Bunker Hill
 2@3:45

 Piney Point
 1@8:47\*

 Hunters Creek
 5@5:22

<sup>\*</sup>Subject fainted