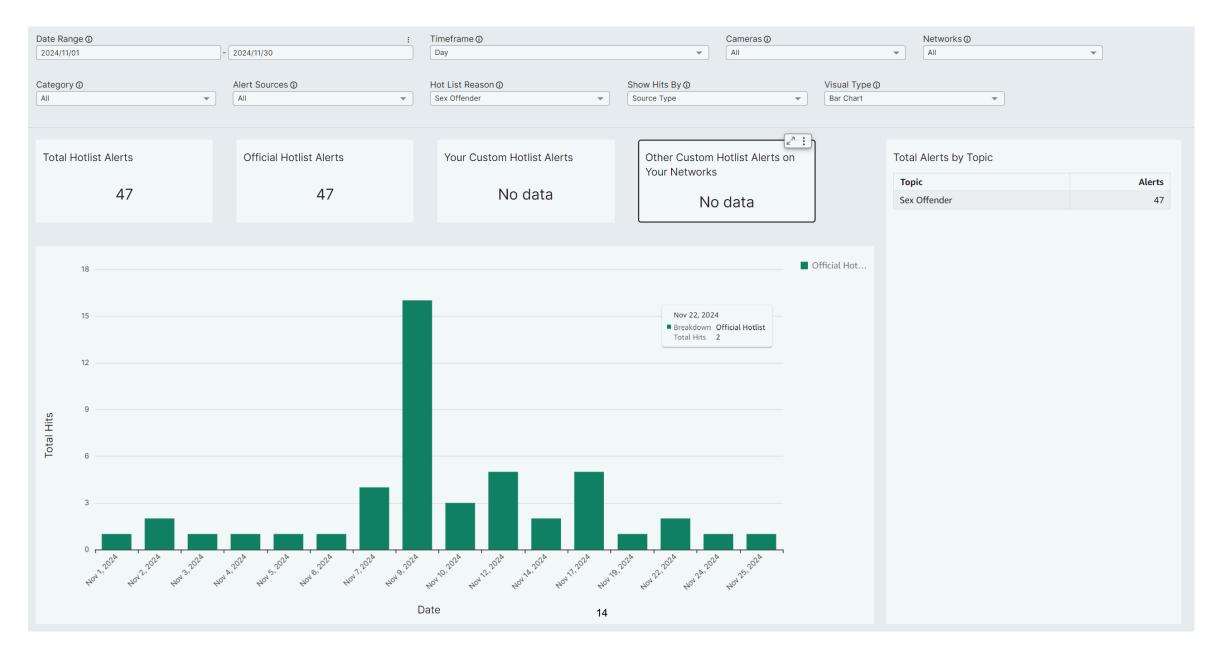

### **Sex Offenders**

Total Reads – 4,569,596

Unique Reads – 2,163,357

Hits- 192

6 Top Hits – 86

Hotlist – 2

- Stolen Vehicle
- Stolen Plate
- Gang Member
- Missing
- Amber
- Priority Restraining Order

|                                                                                                                                                    |                    |             | ALPR R | ecove | eries     |                     |              |
|----------------------------------------------------------------------------------------------------------------------------------------------------|--------------------|-------------|--------|-------|-----------|---------------------|--------------|
| Num                                                                                                                                                | Plate              | Vehicle     | Loc    |       | Val       | Links               | Date         |
| 1                                                                                                                                                  | SVL2616            | Kia Soul    | 24     | \$    | 16,500.00 | CC Fraud/Theft      | 7-Ja         |
| 2                                                                                                                                                  | CWS6686            | Chev PU     | 21     | \$    | 10,000.00 |                     | 9-Ja         |
| 3                                                                                                                                                  | SSP9798            | GMC Arcac   | 19     | \$    | 46,000.00 |                     | 18-Ja        |
| 4                                                                                                                                                  | KPL1936            | Chev1500    | 12     | \$    | 40,000.00 | Repeat Offender     | 2-Fe         |
| 5                                                                                                                                                  | TMV3732            | BMW         | 22     | \$    | 35,000.00 | Fraud               | 16-Fe        |
| 6                                                                                                                                                  | SRY8618            | ToyMaur     | 23     | \$    | 28,000.00 |                     | 8-Ma         |
| 7                                                                                                                                                  | MXG5703            | ToyRav4     | 5      | \$    | 26,000.00 | Warrant             | 9-Ma         |
| 8                                                                                                                                                  | JBG9307            | LexNX       | 1      | \$    | 13,000.00 | Stolen Plate on veh | 11-Ma        |
| 9                                                                                                                                                  | NVK8218            | HyudElan    | 27     | \$    | 18,000.00 |                     | 2-Ap         |
| 10                                                                                                                                                 | SXW4908            | NissV200    | 2      | \$    | 14,000.00 | Stolen Plate on veh | 4-Ap         |
| 11                                                                                                                                                 | 4463G98            | Ford Mus    | 2      | \$    | 42,000.00 | On tow trk          | 16-Ap        |
| 12                                                                                                                                                 | W297HO             | BMW         | 31     | \$    | 55,000.00 | Fraud/Fugitive      | 8-Ma         |
| 13                                                                                                                                                 | DOUQ11             | Audi        | 19     | \$    | 60,000.00 | Fraud/Fugitive      | 10-Ma        |
| 14                                                                                                                                                 | AM34158            | Chevy       | 13     | \$    | 20,000.00 | Fugitive            | 15-Ma        |
| 15                                                                                                                                                 | TFH8929            | Jeep        | 22     | \$    | 30,000.00 |                     | 9-Ju         |
| 16                                                                                                                                                 | BY59PS             | ToyCor      | 13     | \$    | 14,000.00 |                     | 13-Ju        |
| 17                                                                                                                                                 | RXS0863            | BMW         | 13     |       |           | Eluding HPD arrest  | 15-Ju        |
| 18                                                                                                                                                 | LNT9834            | Hynd Alnt   | 13     |       | 18,000.00 |                     | 27-Ju        |
| 19                                                                                                                                                 | TFK4209            | Toy.Alt     |        | N/A   |           | IC VIN              | 10-J         |
| 20                                                                                                                                                 | FCW2228            | Hynd/acc    | 13     |       | 12,500.00 |                     | 18-J         |
| 21                                                                                                                                                 | SYY4647            | Jeep/SUV    | 16     |       |           | HPD Took Case       | 1-Au         |
| 22                                                                                                                                                 | 42036J             | Trailer     | 23     |       | 6,000.00  |                     | 13-Au        |
| 23                                                                                                                                                 | PSV8768            | Honda       | 19     |       |           | Mail Theft          | 30-Au        |
| 23                                                                                                                                                 |                    | Nisssan Sei | Mobile |       |           | Mobile Test Unit    | 17-Se        |
| 24<br>25                                                                                                                                           | MM11829<br>HDT9159 | Ford EXP    |        |       |           | woone rest unit     | 17-Se<br>8-O |
| 26                                                                                                                                                 |                    |             | 13     |       | 35,000.00 |                     |              |
|                                                                                                                                                    | AJ31690            | Uhaul       | HPD    |       |           | abandonded          | 23-0         |
| 27                                                                                                                                                 | GFG9837            | Toyota Cor  | 23     |       | 9,000.00  |                     | 24-0         |
| 28                                                                                                                                                 | SLD5217            | InfG37      |        | \$    | 34,000.00 | Fugitive            | 7-No         |
| 29                                                                                                                                                 | AL61848            | Uhaul       | 24     |       | 30,000.00 |                     | 10-No        |
| 30                                                                                                                                                 | BW57438            | Chev Tah    | 19     | Ş     | 32,000.00 | Fugitive            | 21-No        |
| 31                                                                                                                                                 |                    |             |        |       |           |                     |              |
| 32                                                                                                                                                 |                    |             |        |       |           |                     |              |
| 33                                                                                                                                                 |                    |             |        |       |           |                     |              |
| 34                                                                                                                                                 |                    |             |        |       |           |                     |              |
| 35                                                                                                                                                 |                    |             |        |       |           |                     |              |
| 36                                                                                                                                                 |                    |             |        |       |           |                     |              |
| 37                                                                                                                                                 |                    |             |        |       |           |                     |              |
| 38                                                                                                                                                 |                    |             |        |       |           |                     |              |
|                                                                                                                                                    |                    |             |        |       |           |                     |              |
| 39                                                                                                                                                 |                    |             |        |       |           |                     |              |
| 39                                                                                                                                                 |                    |             |        |       |           |                     |              |
| 39<br>40                                                                                                                                           |                    |             |        |       |           |                     |              |
| 39<br>40<br>41                                                                                                                                     |                    |             |        |       |           |                     |              |
| 39<br>40<br>41<br>42                                                                                                                               |                    |             |        |       |           |                     |              |
| 39<br>40<br>41<br>42<br>43                                                                                                                         |                    |             |        |       |           |                     |              |
| 39<br>40<br>41<br>42<br>43<br>44                                                                                                                   |                    |             |        |       |           |                     |              |
| 39<br>40<br>41<br>42<br>43<br>44<br>45                                                                                                             |                    |             |        |       |           |                     |              |
| 39<br>40<br>41<br>42<br>43<br>44<br>45<br>46                                                                                                       |                    |             |        |       |           |                     |              |
| 39<br>40<br>41<br>42<br>43<br>44<br>45<br>46<br>47                                                                                                 |                    |             |        |       |           |                     |              |
| 39<br>40<br>41<br>42<br>43<br>44<br>45<br>46<br>47<br>48                                                                                           |                    |             |        |       |           |                     |              |
| 39<br>40<br>41<br>42<br>43<br>44<br>45<br>46<br>47<br>48<br>49                                                                                     |                    |             |        |       |           |                     |              |
| 39<br>40<br>41<br>42<br>43<br>44<br>45<br>46<br>47<br>48<br>49<br>50                                                                               |                    |             |        |       |           |                     |              |
| 39<br>40<br>41<br>42<br>43<br>44<br>45<br>46<br>47<br>48<br>49<br>50<br>51                                                                         |                    |             |        |       |           |                     |              |
| 39<br>40<br>41<br>42<br>43<br>44<br>45<br>46<br>47<br>48<br>49<br>50                                                                               |                    |             |        |       |           |                     |              |
| 39<br>40<br>41<br>42<br>43<br>44<br>45<br>46<br>47<br>48<br>49<br>50<br>51                                                                         |                    |             |        |       |           |                     |              |
| 39<br>40<br>41<br>42<br>43<br>44<br>45<br>46<br>47<br>48<br>49<br>50<br>51<br>52                                                                   |                    |             |        |       |           |                     |              |
| 39<br>40<br>41<br>42<br>43<br>44<br>45<br>46<br>47<br>48<br>49<br>50<br>51<br>52<br>53                                                             |                    |             |        |       |           |                     |              |
| 39<br>40<br>41<br>42<br>43<br>44<br>45<br>46<br>47<br>48<br>49<br>50<br>51<br>52<br>53<br>54                                                       |                    |             |        |       |           |                     |              |
| 39<br>40<br>41<br>42<br>43<br>44<br>45<br>46<br>47<br>48<br>49<br>50<br>51<br>52<br>53<br>54<br>55                                                 |                    |             |        |       |           |                     |              |
| 39<br>40<br>41<br>42<br>43<br>44<br>45<br>46<br>47<br>48<br>49<br>50<br>51<br>52<br>53<br>54<br>55<br>56<br>57                                     |                    |             |        |       |           |                     |              |
| 39<br>40<br>41<br>42<br>43<br>44<br>45<br>46<br>47<br>48<br>49<br>50<br>51<br>52<br>53<br>54<br>55<br>56<br>57<br>58                               |                    |             |        |       |           |                     |              |
| 40<br>41<br>42<br>43<br>44<br>45<br>46<br>47<br>48<br>49<br>50<br>51<br>52<br>53<br>54<br>55<br>55<br>57<br>58<br>59                               |                    |             |        |       |           |                     |              |
| 40<br>41<br>42<br>43<br>44<br>45<br>46<br>47<br>48<br>49<br>50<br>51<br>52<br>53<br>54<br>55<br>56<br>57<br>57<br>58<br>59<br>60                   |                    |             |        |       |           |                     |              |
| 40<br>41<br>42<br>43<br>44<br>44<br>45<br>46<br>47<br>48<br>49<br>50<br>51<br>52<br>53<br>54<br>55<br>56<br>57<br>58<br>60<br>60<br>61             |                    |             |        |       |           |                     |              |
| 39<br>40<br>41<br>42<br>43<br>44<br>45<br>46<br>47<br>48<br>49<br>55<br>55<br>55<br>55<br>57<br>58<br>59<br>60<br>61<br>62                         |                    |             |        |       |           |                     |              |
| 40<br>41<br>42<br>43<br>44<br>45<br>46<br>47<br>48<br>49<br>50<br>51<br>55<br>56<br>57<br>58<br>59<br>60<br>61<br>62<br>63                         |                    |             |        |       |           |                     |              |
| 39<br>40<br>41<br>42<br>43<br>44<br>45<br>46<br>47<br>48<br>49<br>50<br>51<br>52<br>53<br>54<br>55<br>56<br>61<br>61<br>62<br>63<br>64             |                    |             |        |       |           |                     |              |
| 40<br>41<br>42<br>43<br>44<br>45<br>46<br>47<br>48<br>49<br>50<br>51<br>52<br>53<br>54<br>55<br>56<br>57<br>58<br>60<br>61<br>62<br>63<br>64<br>65 |                    |             |        |       |           |                     |              |
| 39<br>40<br>41<br>42<br>43<br>44<br>45<br>46<br>47<br>48<br>49<br>50<br>51<br>52<br>53<br>54<br>55<br>56<br>61<br>61<br>62<br>63<br>64             |                    |             |        |       |           |                     |              |