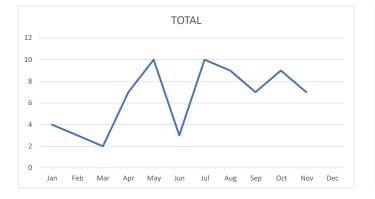

# 2024 Total Incidents

| 2024        | Crimes<br>Against<br>Persons | Crimes<br>Against<br>Property | Quality of<br>Life<br>Incidents | Total | Arrests | Incidents | House<br>Checks | YTD BH<br>INC | YTD BH<br>HC | YTD PP<br>INC | YTD PP<br>HC | YTD HC<br>INC | YTD HC<br>HC |
|-------------|------------------------------|-------------------------------|---------------------------------|-------|---------|-----------|-----------------|---------------|--------------|---------------|--------------|---------------|--------------|
| January     | 1                            | 15                            | 56                              | 72    | 16      | 4171      | 2668            | 1543          | 1139         | 1014          | 626          | 1391          | 902          |
| February    | 0                            | 14                            | 54                              | 68    | 20      | 4168      | 2666            | 1332          | 959          | 1012          | 631          | 1592          | 1076         |
| March       | 1                            | 13                            | 60                              | 74    | 23      | 6259      | 4710            | 2168          | 1794         | 1440          | 1027         | 2418          | 1886         |
| April       | 1                            | 13                            | 79                              | 93    | 18      | 5090      | 3410            | 1664          | 1201         | 1168          | 746          | 1997          | 1462         |
| May         | 4                            | 12                            | 65                              | 81    | 18      | 6629      | 4830            | 1970          | 1483         | 1711          | 1259         | 2712          | 2086         |
| June        | 0                            | 4                             | 80                              | 84    | 20      | 7668      | 6287            | 2486          | 2119         | 2028          | 1650         | 2956          | 2517         |
| July        | 0                            | 10                            | 43                              | 53    | 10      | 10,509    | 8911            | 3503          | 3100         | 3114          | 2623         | 3725          | 3188         |
| August      | 1                            | 5                             | 54                              | 60    | 13      | 6,685     | 5109            | 2288          | 1875         | 1701          | 1269         | 2433          | 1963         |
| September   | 2                            | 4                             | 79                              | 85    | 22      | 6,049     | 4441            | 2175          | 1748         | 1393          | 981          | 2266          | 1711         |
| October     | 2                            | 11                            | 66                              | 79    | 15      | 5,848     | 4084            | 2054          | 1571         | 1580          | 1051         | 2024          | 1460         |
| November    | 0                            | 7                             | 54                              | 61    | 11      | 5,165     | 3,712           | 1557          | 1181         | 1607          | 1161         | 1817          | 1370         |
| December    |                              |                               |                                 |       |         |           |                 |               |              |               |              |               |              |
|             |                              |                               |                                 |       |         |           |                 |               |              |               |              |               |              |
| Total       | 12                           | 108                           | 690                             | 810   | 186     | 68241     | 50828           | 22740         | 18170        | 17768         | 13024        | 25331         | 19621        |
|             |                              |                               |                                 |       |         |           |                 |               |              |               |              |               |              |
|             |                              |                               |                                 |       |         |           |                 |               |              |               |              |               |              |
| 2023 Totals | 17                           | 165                           | 707                             | 890   | 182     | 70947     | 54496           | 23709         | 19196        | 18915         | 14104        | 26305         | 20685        |
| Difference  |                              |                               |                                 |       |         |           |                 |               |              |               |              |               |              |
| % Change    |                              |                               |                                 |       |         |           |                 |               |              |               |              |               |              |