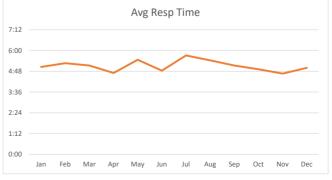

# MVPD – VFD Monthly Response Times Report December 2024

#### 911/Emergency Designated Calls - EMS and Fire

 Total
 12@3:23

 Bunker Hill
 4@3:50

 Piney Point
 4@3:51

 Hunters Creek
 4@2:29