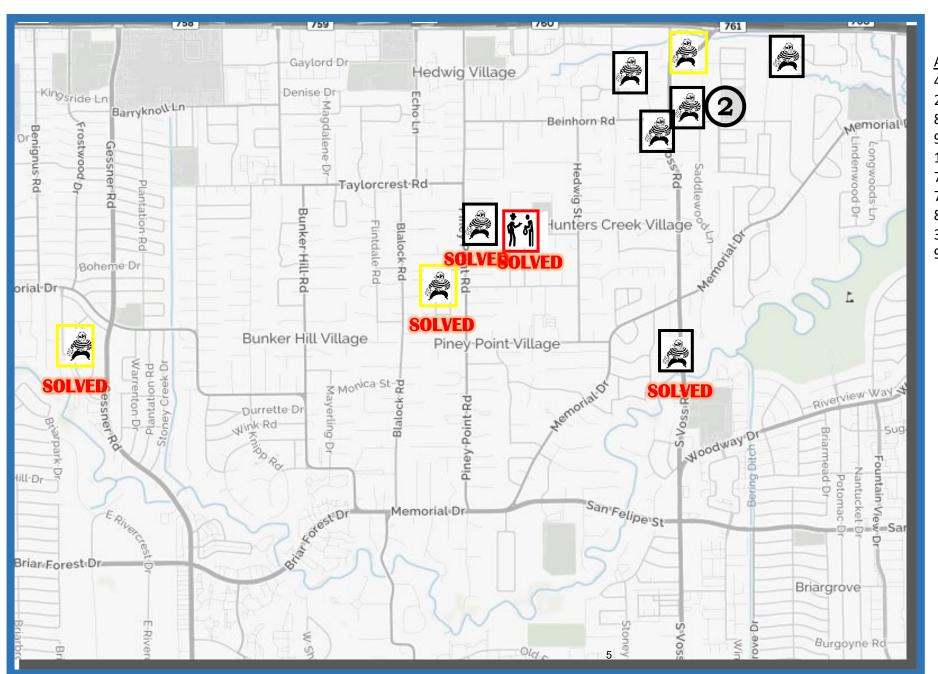

# 2024 Burglary Map

| <u>Address</u>    | <u>Alarm</u> | <u>POE</u>         |
|-------------------|--------------|--------------------|
| 467 Jan Kelly     | No           | Open Garage        |
| 250 Tamerlaine    | No           | Rear Door Kick     |
| 8 Voss Park       | No           | R Door             |
| 900 Brogden       | No           | Shed               |
| 10802 Beinhorn    | No           | Open Door          |
| 736 Voss          | No           | Door Kick          |
| 736 Voss          | No           | Door Pry           |
| 8525 Katy         | Yes          | Smash&Grab         |
| 323 Hunters Trail | No           | <b>Rear Window</b> |
| 9 Tokeneke Trl    | No           | <b>Rear Window</b> |
|                   |              |                    |

## 2024 Robberies

Address MO
1 Smithdale Estates Implied

**Daytime Burglary** 

Nighttime Burglary

Robbery

#### Lock/Win Punch

\* Jugging

**SOLVED** Blue Entry = Actual **Location Unknown Underlined Contractor** 