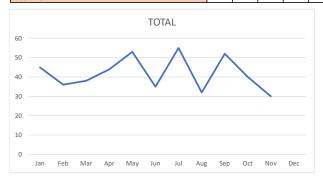

# MVPD – VFD Monthly Response Times Report December 2024

#### 911/Emergency Designated Calls - EMS and Fire

 Total
 12@3:23

 Bunker Hill
 4@3:50

 Piney Point
 4@3:51

 Hunters Creek
 4@2:29