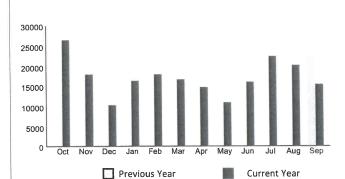

#### Total 'Volume' by 'groupbysummary'

| groupbysummary                             | <b>√</b> Î Sum of Volume |
|--------------------------------------------|--------------------------|
|                                            |                          |
| #01 Inbound, Riverview Way, EB             | 5155                     |
| #29 - Riverbend Main Entrance 🖞            | 6693                     |
| #15 Hunters Creek Dr SB at I-10 💡          | 7167                     |
| #25 - NB Bunker Hill x Memorial  🛱         | 7732                     |
| #06 Taylorcrest Rd WB at Flintdale         | 15686                    |
| #11 Greenbay St EB at Piney Point Rd       | 34109                    |
| Strey NB at Memorial ♥                     | 42842                    |
| #26 - SB Hedwig x Beinhorn                 | 48492                    |
| #27 Unit 181 Blalock S/B at Taylorcrest    | 62835                    |
| #05 Bunkerhill Rd SB at Taylorcrest        | 66032                    |
| #10 On Memorial Dr EB from San Felipe      | 66656                    |
| #30 EB Beinhorn Rd @ Voss Rd               | 73666                    |
| #32 WB Greenbay @ Memorial Dr              | 81958                    |
| #09 N Piney Point Rd at Memorial Dr        | 87105                    |
| #14 Beinhorn Rd WB at Pipher               | 114536                   |
| #28 MVPD Station S/B Memorial Drive        | 125888                   |
| #24 - NB Blalock x Memorial                | 128154                   |
| #18 Memorial Dr EB at Voss 💡               | 141691                   |
| #19 - SB Voss x Old Voss (Lane 1)          | 145410                   |
| #04 Memorial Dr NB at Briar Forest  🛱      | 156509                   |
| #16 Memorial Dr WB at E Creekside Dr 💡     | 158756                   |
| #12 Piney Point Dr SB at Gaylord           | 177006                   |
| #07 Memorial Dr EB at Briar Forest 💡       | 181375                   |
| #02 Memorial Dr EB at Gessner              | 193345                   |
| #17 Memorial Dr WB at Voss 🛱               | 209001                   |
| #21 - NB Voss x Magnolia Bend (Lane 1)     | 213212                   |
| #20 - SB Voss x Old Voss (Lane 2)          | 215407                   |
| #22 - NB Voss x Magnolia Bend (Lane 2)     | 252941                   |
| #23 - WB San Felipe x Buffalo Bayou        | 279417                   |
| #31 EB Memorial Dr near Tealwood           | 280987                   |
| #08 2200 S Piney Point Rd NB at City Limit | 294672                   |
| #13 NB Gessner Rd                          | 306607                   |
| #01 Gessner SB at Frostwood Elementary     | © 388551                 |
| Grand Total                                | 4569596                  |

Plate Reads By Location Total Vehicle Volume

Total Unique Vehicle Volume

4,569,596

2,163,357