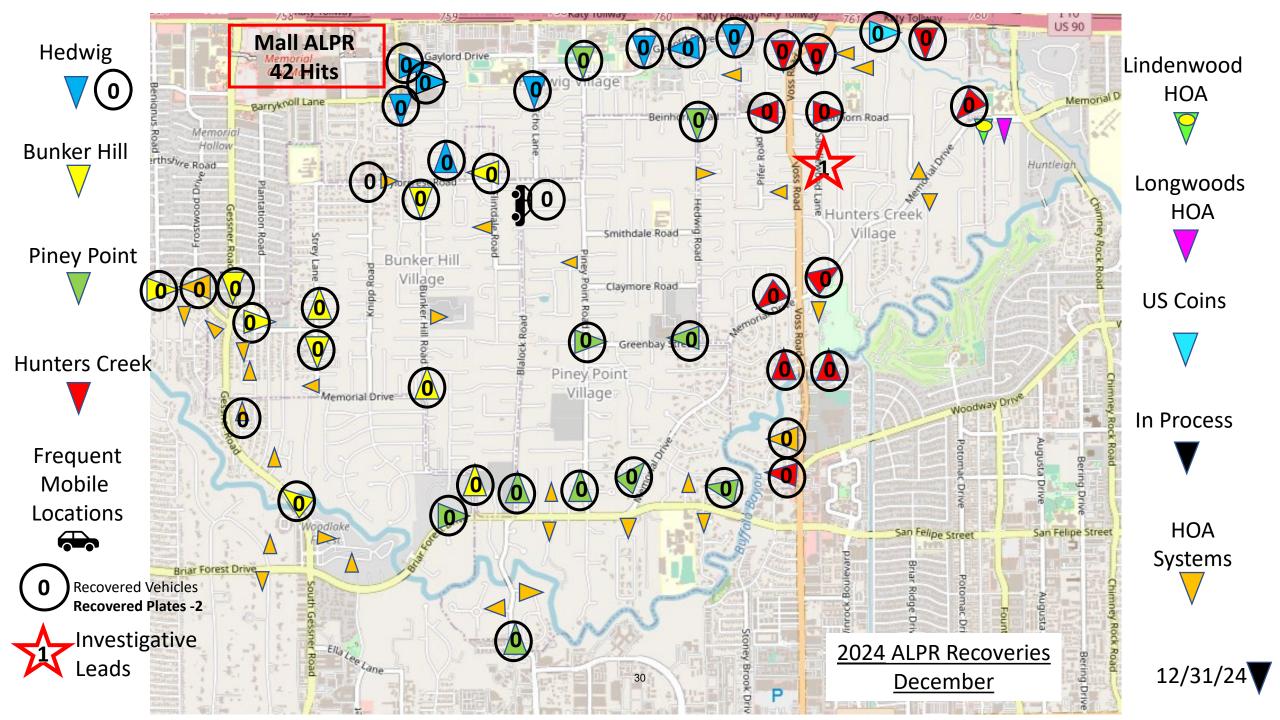

# December 2024 ALPR REPORT

Total Plate Reads, Incl's multiple reads of same plate
Number of Unique Plates Read – Total without repeats
Number of Hits/Alerts - All 14 possible categories
Number of Hits/Alerts of the 6 monitored categories
Number of Sex Offender Hits (not monitored live)
Summary Report
Total Hits-Reads/total vehicles passed by each camera

# 2024 ALPR Data Report

# Total Reads 3,732,385

Total Vehicle Volume

Total Unique Vehicle Volume

3,732,385

1,812,983