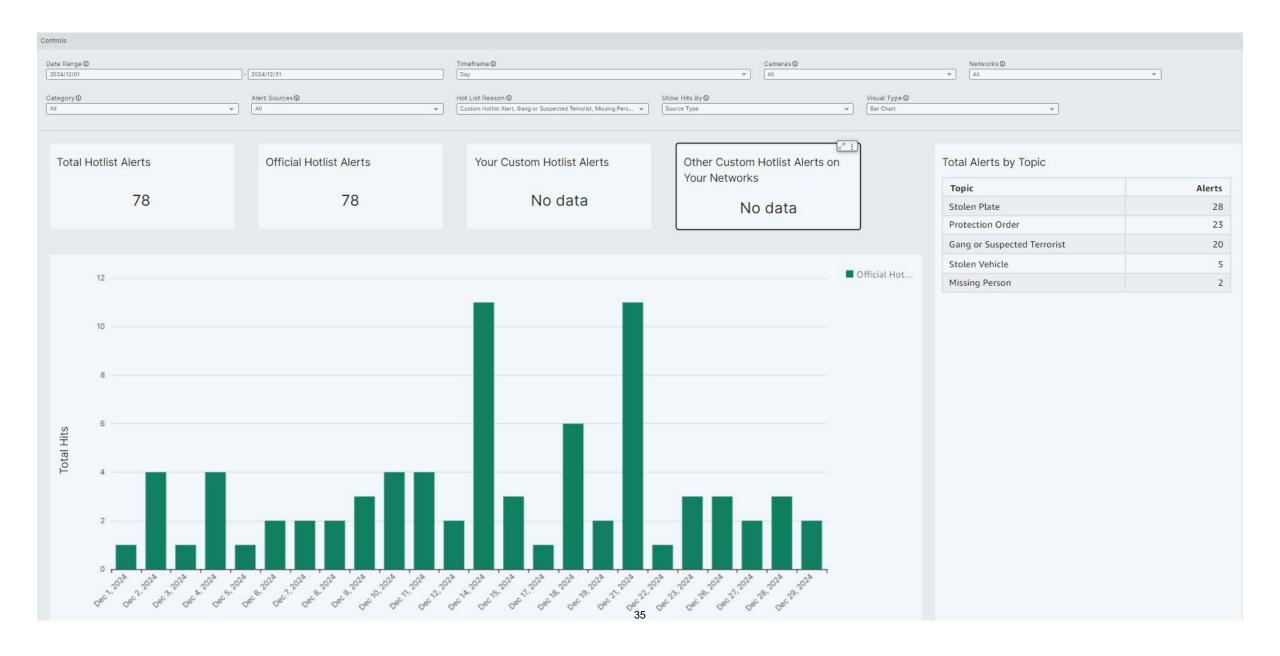

Total Reads – 4,569,596

Unique Reads – 2,163,357

Hits- 192

6 Top Hits – 86

Hotlist – 2

- Stolen Vehicle
- Stolen Plate
- Gang Member
- Missing
- Amber
- Priority Restraining Order

|                                                                                                                                                    |                    |             | ALPR R | ecove | eries     |                     |              |
|----------------------------------------------------------------------------------------------------------------------------------------------------|--------------------|-------------|--------|-------|-----------|---------------------|--------------|
| Num                                                                                                                                                | Plate              | Vehicle     | Loc    |       | Val       | Links               | Date         |
| 1                                                                                                                                                  | SVL2616            | Kia Soul    | 24     | \$    | 16,500.00 | CC Fraud/Theft      | 7-Ja         |
| 2                                                                                                                                                  | CWS6686            | Chev PU     | 21     | \$    | 10,000.00 |                     | 9-Ja         |
| 3                                                                                                                                                  | SSP9798            | GMC Arcac   | 19     | \$    | 46,000.00 |                     | 18-Ja        |
| 4                                                                                                                                                  | KPL1936            | Chev1500    | 12     | \$    | 40,000.00 | Repeat Offender     | 2-Fe         |
| 5                                                                                                                                                  | TMV3732            | BMW         | 22     | \$    | 35,000.00 | Fraud               | 16-Fe        |
| 6                                                                                                                                                  | SRY8618            | ToyMaur     | 23     | \$    | 28,000.00 |                     | 8-Ma         |
| 7                                                                                                                                                  | MXG5703            | ToyRav4     | 5      | \$    | 26,000.00 | Warrant             | 9-Ma         |
| 8                                                                                                                                                  | JBG9307            | LexNX       | 1      | \$    | 13,000.00 | Stolen Plate on veh | 11-Ma        |
| 9                                                                                                                                                  | NVK8218            | HyudElan    | 27     | \$    | 18,000.00 |                     | 2-Ap         |
| 10                                                                                                                                                 | SXW4908            | NissV200    | 2      | \$    | 14,000.00 | Stolen Plate on veh | 4-Ap         |
| 11                                                                                                                                                 | 4463G98            | Ford Mus    | 2      | \$    | 42,000.00 | On tow trk          | 16-Ap        |
| 12                                                                                                                                                 | W297HO             | BMW         | 31     | \$    | 55,000.00 | Fraud/Fugitive      | 8-Ma         |
| 13                                                                                                                                                 | DOUQ11             | Audi        | 19     | \$    | 60,000.00 | Fraud/Fugitive      | 10-Ma        |
| 14                                                                                                                                                 | AM34158            | Chevy       | 13     | \$    | 20,000.00 | Fugitive            | 15-Ma        |
| 15                                                                                                                                                 | TFH8929            | Jeep        | 22     | \$    | 30,000.00 |                     | 9-Ju         |
| 16                                                                                                                                                 | BY59PS             | ToyCor      | 13     | \$    | 14,000.00 |                     | 13-Ju        |
| 17                                                                                                                                                 | RXS0863            | BMW         | 13     |       |           | Eluding HPD arrest  | 15-Ju        |
| 18                                                                                                                                                 | LNT9834            | Hynd Alnt   | 13     |       | 18,000.00 |                     | 27-Ju        |
| 19                                                                                                                                                 | TFK4209            | Toy.Alt     |        | N/A   |           | IC VIN              | 10-J         |
| 20                                                                                                                                                 | FCW2228            | Hynd/acc    | 13     |       | 12,500.00 |                     | 18-J         |
| 21                                                                                                                                                 | SYY4647            | Jeep/SUV    | 16     |       |           | HPD Took Case       | 1-Au         |
| 22                                                                                                                                                 | 42036J             | Trailer     | 23     |       | 6,000.00  |                     | 13-Au        |
| 23                                                                                                                                                 | PSV8768            | Honda       | 19     |       |           | Mail Theft          | 30-Au        |
| 23                                                                                                                                                 |                    | Nisssan Sei | Mobile |       |           | Mobile Test Unit    | 17-Se        |
| 24<br>25                                                                                                                                           | MM11829<br>HDT9159 | Ford EXP    |        |       |           | woone rest unit     | 17-Se<br>8-O |
| 26                                                                                                                                                 |                    |             | 13     |       | 35,000.00 |                     |              |
|                                                                                                                                                    | AJ31690            | Uhaul       | HPD    |       |           | abandonded          | 23-0         |
| 27                                                                                                                                                 | GFG9837            | Toyota Cor  | 23     |       | 9,000.00  |                     | 24-0         |
| 28                                                                                                                                                 | SLD5217            | InfG37      |        | \$    | 34,000.00 | Fugitive            | 7-No         |
| 29                                                                                                                                                 | AL61848            | Uhaul       | 24     |       | 30,000.00 |                     | 10-No        |
| 30                                                                                                                                                 | BW57438            | Chev Tah    | 19     | Ş     | 32,000.00 | Fugitive            | 21-No        |
| 31                                                                                                                                                 |                    |             |        |       |           |                     |              |
| 32                                                                                                                                                 |                    |             |        |       |           |                     |              |
| 33                                                                                                                                                 |                    |             |        |       |           |                     |              |
| 34                                                                                                                                                 |                    |             |        |       |           |                     |              |
| 35                                                                                                                                                 |                    |             |        |       |           |                     |              |
| 36                                                                                                                                                 |                    |             |        |       |           |                     |              |
| 37                                                                                                                                                 |                    |             |        |       |           |                     |              |
| 38                                                                                                                                                 |                    |             |        |       |           |                     |              |
|                                                                                                                                                    |                    |             |        |       |           |                     |              |
| 39                                                                                                                                                 |                    |             |        |       |           |                     |              |
| 39                                                                                                                                                 |                    |             |        |       |           |                     |              |
| 39<br>40                                                                                                                                           |                    |             |        |       |           |                     |              |
| 39<br>40<br>41                                                                                                                                     |                    |             |        |       |           |                     |              |
| 39<br>40<br>41<br>42                                                                                                                               |                    |             |        |       |           |                     |              |
| 39<br>40<br>41<br>42<br>43                                                                                                                         |                    |             |        |       |           |                     |              |
| 39<br>40<br>41<br>42<br>43<br>44                                                                                                                   |                    |             |        |       |           |                     |              |
| 39<br>40<br>41<br>42<br>43<br>44<br>45                                                                                                             |                    |             |        |       |           |                     |              |
| 39<br>40<br>41<br>42<br>43<br>44<br>45<br>46                                                                                                       |                    |             |        |       |           |                     |              |
| 39<br>40<br>41<br>42<br>43<br>44<br>45<br>46<br>47                                                                                                 |                    |             |        |       |           |                     |              |
| 39<br>40<br>41<br>42<br>43<br>44<br>45<br>46<br>47<br>48                                                                                           |                    |             |        |       |           |                     |              |
| 39<br>40<br>41<br>42<br>43<br>44<br>45<br>46<br>47<br>48<br>49                                                                                     |                    |             |        |       |           |                     |              |
| 39<br>40<br>41<br>42<br>43<br>44<br>45<br>46<br>47<br>48<br>49<br>50                                                                               |                    |             |        |       |           |                     |              |
| 39<br>40<br>41<br>42<br>43<br>44<br>45<br>46<br>47<br>48<br>49<br>50<br>51                                                                         |                    |             |        |       |           |                     |              |
| 39<br>40<br>41<br>42<br>43<br>44<br>45<br>46<br>47<br>48<br>49<br>50                                                                               |                    |             |        |       |           |                     |              |
| 39<br>40<br>41<br>42<br>43<br>44<br>45<br>46<br>47<br>48<br>49<br>50<br>51                                                                         |                    |             |        |       |           |                     |              |
| 39<br>40<br>41<br>42<br>43<br>44<br>45<br>46<br>47<br>48<br>49<br>50<br>51<br>52                                                                   |                    |             |        |       |           |                     |              |
| 39<br>40<br>41<br>42<br>43<br>44<br>45<br>46<br>47<br>48<br>49<br>50<br>51<br>52<br>53                                                             |                    |             |        |       |           |                     |              |
| 39<br>40<br>41<br>42<br>43<br>44<br>45<br>46<br>47<br>48<br>49<br>50<br>51<br>52<br>53<br>54                                                       |                    |             |        |       |           |                     |              |
| 39<br>40<br>41<br>42<br>43<br>44<br>45<br>46<br>47<br>48<br>49<br>50<br>51<br>52<br>53<br>54<br>55                                                 |                    |             |        |       |           |                     |              |
| 39<br>40<br>41<br>42<br>43<br>44<br>45<br>46<br>47<br>48<br>49<br>50<br>51<br>52<br>53<br>54<br>55<br>56<br>57                                     |                    |             |        |       |           |                     |              |
| 39<br>40<br>41<br>42<br>43<br>44<br>45<br>46<br>47<br>48<br>49<br>50<br>51<br>52<br>53<br>54<br>55<br>56<br>57<br>58                               |                    |             |        |       |           |                     |              |
| 40<br>41<br>42<br>43<br>44<br>45<br>46<br>47<br>48<br>49<br>50<br>51<br>52<br>53<br>54<br>55<br>55<br>57<br>58<br>59                               |                    |             |        |       |           |                     |              |
| 40<br>41<br>42<br>43<br>44<br>45<br>46<br>47<br>48<br>49<br>50<br>51<br>52<br>53<br>54<br>55<br>56<br>57<br>57<br>58<br>59<br>60                   |                    |             |        |       |           |                     |              |
| 40<br>41<br>42<br>43<br>44<br>44<br>45<br>46<br>47<br>48<br>49<br>50<br>51<br>52<br>53<br>54<br>55<br>56<br>57<br>58<br>60<br>60<br>61             |                    |             |        |       |           |                     |              |
| 39<br>40<br>41<br>42<br>43<br>44<br>45<br>46<br>47<br>48<br>49<br>55<br>55<br>55<br>55<br>57<br>58<br>59<br>60<br>61<br>62                         |                    |             |        |       |           |                     |              |
| 40<br>41<br>42<br>43<br>44<br>45<br>46<br>47<br>48<br>49<br>50<br>51<br>55<br>56<br>57<br>58<br>59<br>60<br>61<br>62<br>63                         |                    |             |        |       |           |                     |              |
| 39<br>40<br>41<br>42<br>43<br>44<br>45<br>46<br>47<br>48<br>49<br>50<br>51<br>52<br>53<br>54<br>55<br>56<br>61<br>61<br>62<br>63<br>64             |                    |             |        |       |           |                     |              |
| 40<br>41<br>42<br>43<br>44<br>45<br>46<br>47<br>48<br>49<br>50<br>51<br>52<br>53<br>54<br>55<br>56<br>57<br>58<br>60<br>61<br>62<br>63<br>64<br>65 |                    |             |        |       |           |                     |              |
| 39<br>40<br>41<br>42<br>43<br>44<br>45<br>46<br>47<br>48<br>49<br>50<br>51<br>52<br>53<br>54<br>55<br>56<br>61<br>61<br>62<br>63<br>64             |                    |             |        |       |           |                     |              |