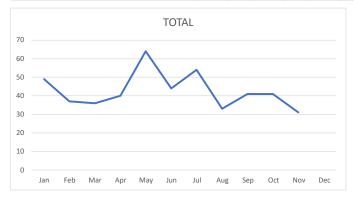

# 2024 Total Incidents

| 2024        | Crimes<br>Against<br>Persons | Crimes<br>Against<br>Property | Quality of<br>Life<br>Incidents | Total | Arrests | Incidents | House<br>Checks | YTD BH<br>INC | YTD BH<br>HC | YTD PP<br>INC | YTD PP<br>HC | YTD HC<br>INC | YTD HC<br>HC |
|-------------|------------------------------|-------------------------------|---------------------------------|-------|---------|-----------|-----------------|---------------|--------------|---------------|--------------|---------------|--------------|
| January     | 1                            | 15                            | 56                              | 72    | 16      | 4171      | 2668            | 1543          | 1139         | 1014          | 626          | 1391          | 902          |
| February    | 0                            | 14                            | 54                              | 68    | 20      | 4168      | 2666            | 1332          | 959          | 1012          | 631          | 1592          | 1076         |
| March       | 1                            | 13                            | 60                              | 74    | 23      | 6259      | 4710            | 2168          | 1794         | 1440          | 1027         | 2418          | 1886         |
| April       | 1                            | 13                            | 79                              | 93    | 18      | 5090      | 3410            | 1664          | 1201         | 1168          | 746          | 1997          | 1462         |
| May         | 4                            | 12                            | 65                              | 81    | 18      | 6629      | 4830            | 1970          | 1483         | 1711          | 1259         | 2712          | 2086         |
| June        | 0                            | 4                             | 80                              | 84    | 20      | 7668      | 6287            | 2486          | 2119         | 2028          | 1650         | 2956          | 2517         |
| July        | 0                            | 10                            | 43                              | 53    | 10      | 10,509    | 8911            | 3503          | 3100         | 3114          | 2623         | 3725          | 3188         |
| August      | 1                            | 5                             | 54                              | 60    | 13      | 6,685     | 5109            | 2288          | 1875         | 1701          | 1269         | 2433          | 1963         |
| September   | 2                            | 4                             | 79                              | 85    | 22      | 6,049     | 4441            | 2175          | 1748         | 1393          | 981          | 2266          | 1711         |
| October     | 2                            | 11                            | 66                              | 79    | 15      | 5,848     | 4084            | 2054          | 1571         | 1580          | 1051         | 2024          | 1460         |
| November    | 0                            | 7                             | 54                              | 61    | 11      | 5,165     | 3,712           | 1557          | 1181         | 1607          | 1161         | 1817          | 1370         |
| December    |                              |                               |                                 |       |         |           |                 |               |              |               |              |               |              |
|             |                              |                               |                                 |       |         |           |                 |               |              |               |              |               |              |
| Total       | 12                           | 108                           | 690                             | 810   | 186     | 68241     | 50828           | 22740         | 18170        | 17768         | 13024        | 25331         | 19621        |
|             |                              |                               |                                 |       |         |           |                 |               |              |               |              |               |              |
|             |                              |                               |                                 |       |         |           |                 |               |              |               |              |               |              |
| 2023 Totals | 17                           | 165                           | 707                             | 890   | 182     | 70947     | 54496           | 23709         | 19196        | 18915         | 14104        | 26305         | 20685        |
| Difference  |                              |                               |                                 |       |         |           |                 |               |              |               |              |               |              |
| % Change    |                              |                               |                                 |       |         |           |                 |               |              |               |              |               |              |