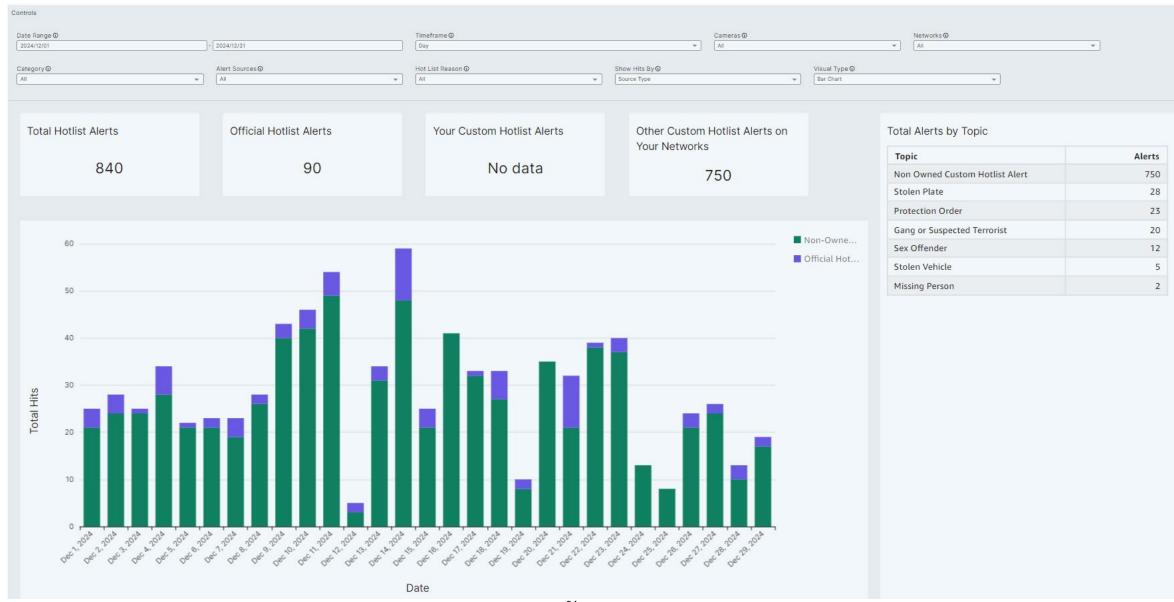

Total Reads – 4,569,596

Unique Reads – 2,163,357

Hits- 192

6 Top Hits – 86

Hotlist – 2

- Stolen Vehicle
- Stolen Plate
- Gang Member
- Missing
- Amber
- Priority Restraining Order

|                                                                                                                                                    |                    |             | ALPR R | ecove | eries     |                     |              |
|----------------------------------------------------------------------------------------------------------------------------------------------------|--------------------|-------------|--------|-------|-----------|---------------------|--------------|
| Num                                                                                                                                                | Plate              | Vehicle     | Loc    |       | Val       | Links               | Date         |
| 1                                                                                                                                                  | SVL2616            | Kia Soul    | 24     | \$    | 16,500.00 | CC Fraud/Theft      | 7-Ja         |
| 2                                                                                                                                                  | CWS6686            | Chev PU     | 21     | \$    | 10,000.00 |                     | 9-Ja         |
| 3                                                                                                                                                  | SSP9798            | GMC Arcac   | 19     | \$    | 46,000.00 |                     | 18-Ja        |
| 4                                                                                                                                                  | KPL1936            | Chev1500    | 12     | \$    | 40,000.00 | Repeat Offender     | 2-Fe         |
| 5                                                                                                                                                  | TMV3732            | BMW         | 22     | \$    | 35,000.00 | Fraud               | 16-Fe        |
| 6                                                                                                                                                  | SRY8618            | ToyMaur     | 23     | \$    | 28,000.00 |                     | 8-Ma         |
| 7                                                                                                                                                  | MXG5703            | ToyRav4     | 5      | \$    | 26,000.00 | Warrant             | 9-Ma         |
| 8                                                                                                                                                  | JBG9307            | LexNX       | 1      | \$    | 13,000.00 | Stolen Plate on veh | 11-Ma        |
| 9                                                                                                                                                  | NVK8218            | HyudElan    | 27     | \$    | 18,000.00 |                     | 2-Ap         |
| 10                                                                                                                                                 | SXW4908            | NissV200    | 2      | \$    | 14,000.00 | Stolen Plate on veh | 4-Ap         |
| 11                                                                                                                                                 | 4463G98            | Ford Mus    | 2      | \$    | 42,000.00 | On tow trk          | 16-Ap        |
| 12                                                                                                                                                 | W297HO             | BMW         | 31     | \$    | 55,000.00 | Fraud/Fugitive      | 8-Ma         |
| 13                                                                                                                                                 | DOUQ11             | Audi        | 19     | \$    | 60,000.00 | Fraud/Fugitive      | 10-Ma        |
| 14                                                                                                                                                 | AM34158            | Chevy       | 13     | \$    | 20,000.00 | Fugitive            | 15-Ma        |
| 15                                                                                                                                                 | TFH8929            | Jeep        | 22     | \$    | 30,000.00 |                     | 9-Ju         |
| 16                                                                                                                                                 | BY59PS             | ToyCor      | 13     | \$    | 14,000.00 |                     | 13-Ju        |
| 17                                                                                                                                                 | RXS0863            | BMW         | 13     |       |           | Eluding HPD arrest  | 15-Ju        |
| 18                                                                                                                                                 | LNT9834            | Hynd Alnt   | 13     |       | 18,000.00 |                     | 27-Ju        |
| 19                                                                                                                                                 | TFK4209            | Toy.Alt     |        | N/A   |           | IC VIN              | 10-J         |
| 20                                                                                                                                                 | FCW2228            | Hynd/acc    | 13     |       | 12,500.00 |                     | 18-J         |
| 21                                                                                                                                                 | SYY4647            | Jeep/SUV    | 16     |       |           | HPD Took Case       | 1-Au         |
| 22                                                                                                                                                 | 42036J             | Trailer     | 23     |       | 6,000.00  |                     | 13-Au        |
| 23                                                                                                                                                 | PSV8768            | Honda       | 19     |       |           | Mail Theft          | 30-Au        |
| 23                                                                                                                                                 |                    | Nisssan Sei | Mobile |       |           | Mobile Test Unit    | 17-Se        |
| 24<br>25                                                                                                                                           | MM11829<br>HDT9159 | Ford EXP    |        |       |           | woone rest unit     | 17-Se<br>8-O |
| 26                                                                                                                                                 |                    |             | 13     |       | 35,000.00 |                     |              |
|                                                                                                                                                    | AJ31690            | Uhaul       | HPD    |       |           | abandonded          | 23-0         |
| 27                                                                                                                                                 | GFG9837            | Toyota Cor  | 23     |       | 9,000.00  |                     | 24-0         |
| 28                                                                                                                                                 | SLD5217            | InfG37      |        | \$    | 34,000.00 | Fugitive            | 7-No         |
| 29                                                                                                                                                 | AL61848            | Uhaul       | 24     |       | 30,000.00 |                     | 10-No        |
| 30                                                                                                                                                 | BW57438            | Chev Tah    | 19     | Ş     | 32,000.00 | Fugitive            | 21-No        |
| 31                                                                                                                                                 |                    |             |        |       |           |                     |              |
| 32                                                                                                                                                 |                    |             |        |       |           |                     |              |
| 33                                                                                                                                                 |                    |             |        |       |           |                     |              |
| 34                                                                                                                                                 |                    |             |        |       |           |                     |              |
| 35                                                                                                                                                 |                    |             |        |       |           |                     |              |
| 36                                                                                                                                                 |                    |             |        |       |           |                     |              |
| 37                                                                                                                                                 |                    |             |        |       |           |                     |              |
| 38                                                                                                                                                 |                    |             |        |       |           |                     |              |
|                                                                                                                                                    |                    |             |        |       |           |                     |              |
| 39                                                                                                                                                 |                    |             |        |       |           |                     |              |
| 39                                                                                                                                                 |                    |             |        |       |           |                     |              |
| 39<br>40                                                                                                                                           |                    |             |        |       |           |                     |              |
| 39<br>40<br>41                                                                                                                                     |                    |             |        |       |           |                     |              |
| 39<br>40<br>41<br>42                                                                                                                               |                    |             |        |       |           |                     |              |
| 39<br>40<br>41<br>42<br>43                                                                                                                         |                    |             |        |       |           |                     |              |
| 39<br>40<br>41<br>42<br>43<br>44                                                                                                                   |                    |             |        |       |           |                     |              |
| 39<br>40<br>41<br>42<br>43<br>44<br>45                                                                                                             |                    |             |        |       |           |                     |              |
| 39<br>40<br>41<br>42<br>43<br>44<br>45<br>46                                                                                                       |                    |             |        |       |           |                     |              |
| 39<br>40<br>41<br>42<br>43<br>44<br>45<br>46<br>47                                                                                                 |                    |             |        |       |           |                     |              |
| 39<br>40<br>41<br>42<br>43<br>44<br>45<br>46<br>47<br>48                                                                                           |                    |             |        |       |           |                     |              |
| 39<br>40<br>41<br>42<br>43<br>44<br>45<br>46<br>47<br>48<br>49                                                                                     |                    |             |        |       |           |                     |              |
| 39<br>40<br>41<br>42<br>43<br>44<br>45<br>46<br>47<br>48<br>49<br>50                                                                               |                    |             |        |       |           |                     |              |
| 39<br>40<br>41<br>42<br>43<br>44<br>45<br>46<br>47<br>48<br>49<br>50<br>51                                                                         |                    |             |        |       |           |                     |              |
| 39<br>40<br>41<br>42<br>43<br>44<br>45<br>46<br>47<br>48<br>49<br>50                                                                               |                    |             |        |       |           |                     |              |
| 39<br>40<br>41<br>42<br>43<br>44<br>45<br>46<br>47<br>48<br>49<br>50<br>51                                                                         |                    |             |        |       |           |                     |              |
| 39<br>40<br>41<br>42<br>43<br>44<br>45<br>46<br>47<br>48<br>49<br>50<br>51<br>52                                                                   |                    |             |        |       |           |                     |              |
| 39<br>40<br>41<br>42<br>43<br>44<br>45<br>46<br>47<br>48<br>49<br>50<br>51<br>52<br>53                                                             |                    |             |        |       |           |                     |              |
| 39<br>40<br>41<br>42<br>43<br>44<br>45<br>46<br>47<br>48<br>49<br>50<br>51<br>52<br>53<br>54                                                       |                    |             |        |       |           |                     |              |
| 39<br>40<br>41<br>42<br>43<br>44<br>45<br>46<br>47<br>48<br>49<br>50<br>51<br>52<br>53<br>54<br>55                                                 |                    |             |        |       |           |                     |              |
| 39<br>40<br>41<br>42<br>43<br>44<br>45<br>46<br>47<br>48<br>49<br>50<br>51<br>52<br>53<br>54<br>55<br>56<br>57                                     |                    |             |        |       |           |                     |              |
| 39<br>40<br>41<br>42<br>43<br>44<br>45<br>46<br>47<br>48<br>49<br>50<br>51<br>52<br>53<br>54<br>55<br>56<br>57<br>58                               |                    |             |        |       |           |                     |              |
| 40<br>41<br>42<br>43<br>44<br>45<br>46<br>47<br>48<br>49<br>50<br>51<br>52<br>53<br>54<br>55<br>55<br>57<br>58<br>59                               |                    |             |        |       |           |                     |              |
| 40<br>41<br>42<br>43<br>44<br>45<br>46<br>47<br>48<br>49<br>50<br>51<br>52<br>53<br>54<br>55<br>56<br>57<br>57<br>58<br>59<br>60                   |                    |             |        |       |           |                     |              |
| 40<br>41<br>42<br>43<br>44<br>44<br>45<br>46<br>47<br>48<br>49<br>50<br>51<br>52<br>53<br>54<br>55<br>56<br>57<br>58<br>60<br>60<br>61             |                    |             |        |       |           |                     |              |
| 39<br>40<br>41<br>42<br>43<br>44<br>45<br>46<br>47<br>48<br>49<br>55<br>55<br>55<br>55<br>57<br>58<br>59<br>60<br>61<br>62                         |                    |             |        |       |           |                     |              |
| 40<br>41<br>42<br>43<br>44<br>45<br>46<br>47<br>48<br>49<br>50<br>51<br>55<br>56<br>57<br>58<br>59<br>60<br>61<br>62<br>63                         |                    |             |        |       |           |                     |              |
| 39<br>40<br>41<br>42<br>43<br>44<br>45<br>46<br>47<br>48<br>49<br>50<br>51<br>52<br>53<br>54<br>55<br>56<br>61<br>61<br>62<br>63<br>64             |                    |             |        |       |           |                     |              |
| 40<br>41<br>42<br>43<br>44<br>45<br>46<br>47<br>48<br>49<br>50<br>51<br>52<br>53<br>54<br>55<br>56<br>57<br>58<br>60<br>61<br>62<br>63<br>64<br>65 |                    |             |        |       |           |                     |              |
| 39<br>40<br>41<br>42<br>43<br>44<br>45<br>46<br>47<br>48<br>49<br>50<br>51<br>52<br>53<br>54<br>55<br>56<br>61<br>61<br>62<br>63<br>64             |                    |             |        |       |           |                     |              |