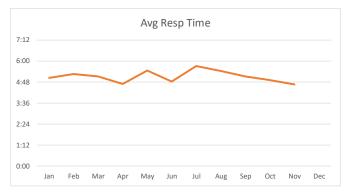

#### Calls/Events by Village were:

| Village        | Calls/YTD  | House Watches/YTD | Accidents | Citations     | Response Time    |
|----------------|------------|-------------------|-----------|---------------|------------------|
| Bunker Hill:   | 1557/22740 | 1181/18170        | 4         | 163/88/251    | 9@3:23           |
| Piney Point:   | 1607/17768 | 1161/13024        | 1         | 164/181/345   | 6@4:24           |
| Hunters Creek: | 1817/25331 | 1370/19621        | 10        | 188/129/317   | <u>7 23@4:17</u> |
|                |            |                   | Ci        | tes/Warn/Tota | 1 38@4.05        |

#### Calls/Events by Village were:

| Village        | Calls/YTD  | House Watches/YTD | Accidents | Citations     | Response Time |
|----------------|------------|-------------------|-----------|---------------|---------------|
| Bunker Hill:   | 1808/24548 | 1399/19569        | 0         | 176/138/314   | 8@4:34        |
| Piney Point:   | 1830/19598 | 1437/14461        | 7         | 138/166/304   | 10@3:06       |
| Hunters Creek: | 2392/27723 | 1894/21515        | 5         | 162/138/300   | 11@3:17       |
|                |            |                   | Cit       | es/Warn/Total | 1 29@3.35     |