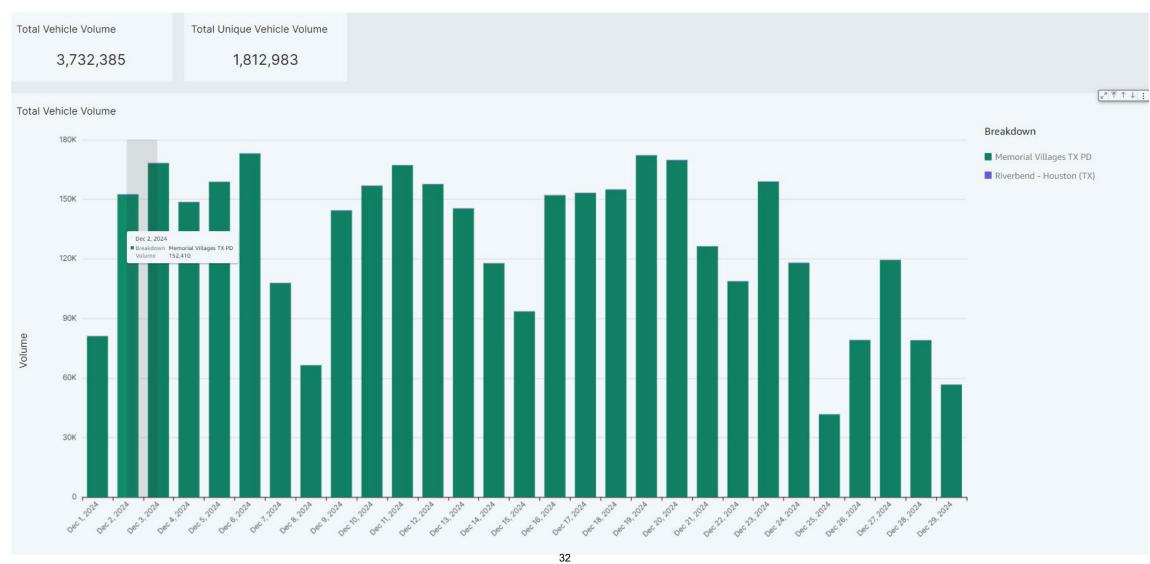

# Total Reads 3,732,385

Total Vehicle Volume

Total Unique Vehicle Volume

3,732,385

1,812,983

Memorial Manor NA Lindenwood/Memorial

Yellow = Bunker Hill

Green = Piney Point

Red = Hunters Creek

Blue = MVPD Mobile

Purple = Privately Owned Systems

(× :) Total Vehicle Volume Total Unique Vehicle Volume 3,732,385 1,812,983 Total Vehicle Volume 180K 150K 120K 90K Volume 60K

30K

08628,2024

Dec 15.2024

Date

Plate Reads By Location