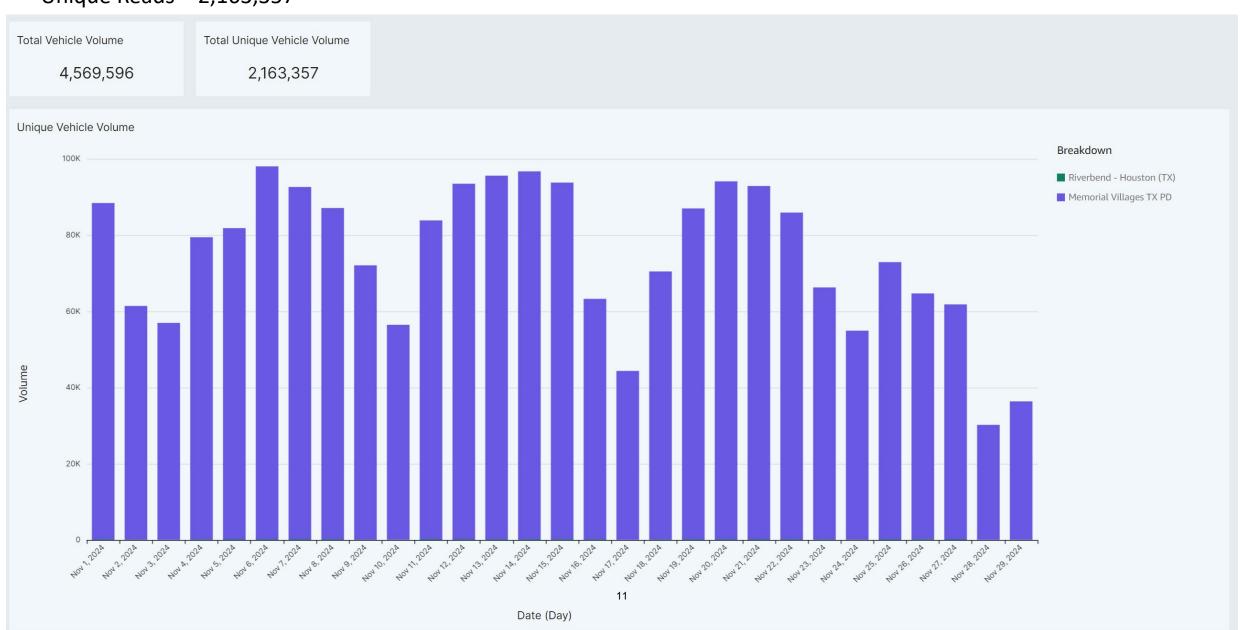

Total Hits-Reads/total vehicles passed by each camera

2024 ALPR Data Report

Total Reads 4,569,596

# Unique Reads – 2,163,357

Plate Reads By Location Total Vehicle Volume

Total Unique Vehicle Volume

4,569,596

2,163,357