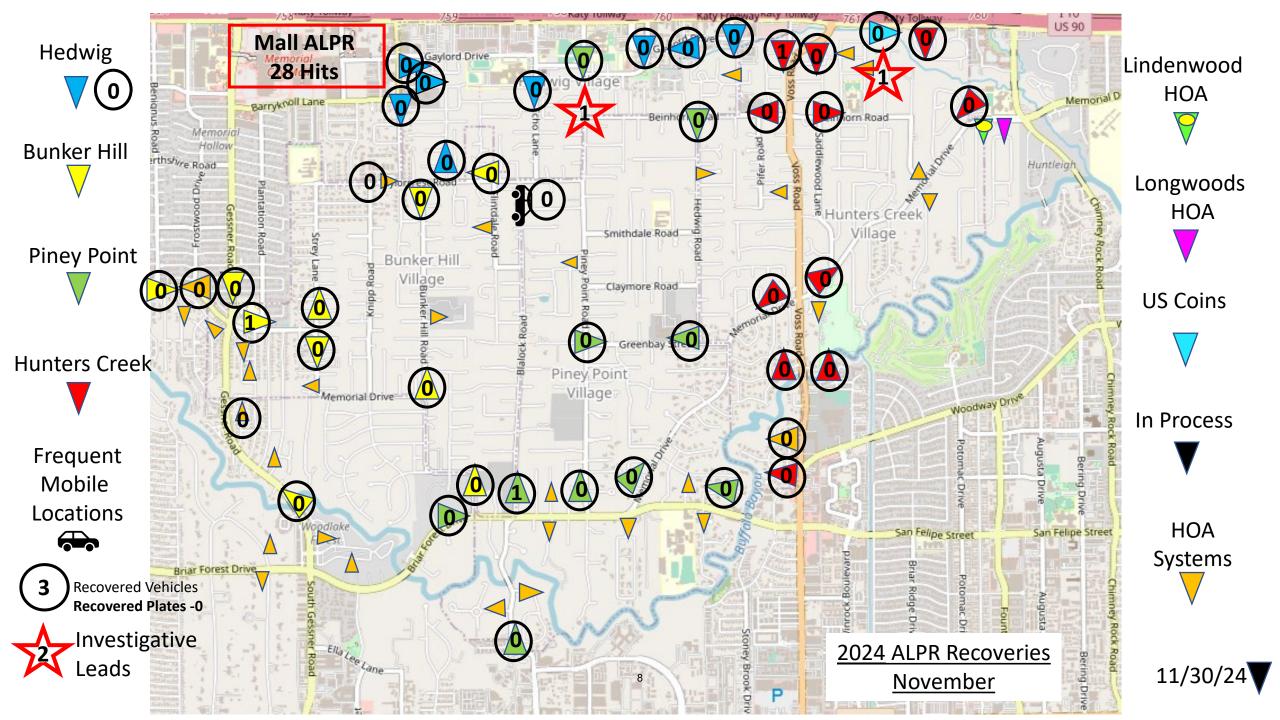

Total Hits-Reads/total vehicles passed by each camera

2024 ALPR Data Report

Total Reads 4,569,596

# Unique Reads – 2,163,357

#### Total 'Volume' by 'groupbysummary'

| groupbysummary                             | <b>√</b> Î Sum of Volume |
|--------------------------------------------|--------------------------|
|                                            |                          |
| #01 Inbound, Riverview Way, EB             | 5155                     |
| #29 - Riverbend Main Entrance 🖞            | 6693                     |
| #15 Hunters Creek Dr SB at I-10 💡          | 7167                     |
| #25 - NB Bunker Hill x Memorial  🛱         | 7732                     |
| #06 Taylorcrest Rd WB at Flintdale         | 15686                    |
| #11 Greenbay St EB at Piney Point Rd       | 34109                    |
| Strey NB at Memorial ♥                     | 42842                    |
| #26 - SB Hedwig x Beinhorn                 | 48492                    |
| #27 Unit 181 Blalock S/B at Taylorcrest    | 62835                    |
| #05 Bunkerhill Rd SB at Taylorcrest        | 66032                    |
| #10 On Memorial Dr EB from San Felipe      | 66656                    |
| #30 EB Beinhorn Rd @ Voss Rd               | 73666                    |
| #32 WB Greenbay @ Memorial Dr              | 81958                    |
| #09 N Piney Point Rd at Memorial Dr        | 87105                    |
| #14 Beinhorn Rd WB at Pipher               | 114536                   |
| #28 MVPD Station S/B Memorial Drive        | 125888                   |
| #24 - NB Blalock x Memorial                | 128154                   |
| #18 Memorial Dr EB at Voss 💡               | 141691                   |
| #19 - SB Voss x Old Voss (Lane 1)          | 145410                   |
| #04 Memorial Dr NB at Briar Forest  🛱      | 156509                   |
| #16 Memorial Dr WB at E Creekside Dr 💡     | 158756                   |
| #12 Piney Point Dr SB at Gaylord           | 177006                   |
| #07 Memorial Dr EB at Briar Forest 💡       | 181375                   |
| #02 Memorial Dr EB at Gessner              | 193345                   |
| #17 Memorial Dr WB at Voss 🛱               | 209001                   |
| #21 - NB Voss x Magnolia Bend (Lane 1)     | 213212                   |
| #20 - SB Voss x Old Voss (Lane 2)          | 215407                   |
| #22 - NB Voss x Magnolia Bend (Lane 2)     | 252941                   |
| #23 - WB San Felipe x Buffalo Bayou        | 279417                   |
| #31 EB Memorial Dr near Tealwood           | 280987                   |
| #08 2200 S Piney Point Rd NB at City Limit | 294672                   |
| #13 NB Gessner Rd                          | 306607                   |
| #01 Gessner SB at Frostwood Elementary     | © 388551                 |
| Grand Total                                | 4569596                  |

Plate Reads By Location Total Vehicle Volume

Total Unique Vehicle Volume

4,569,596

2,163,357