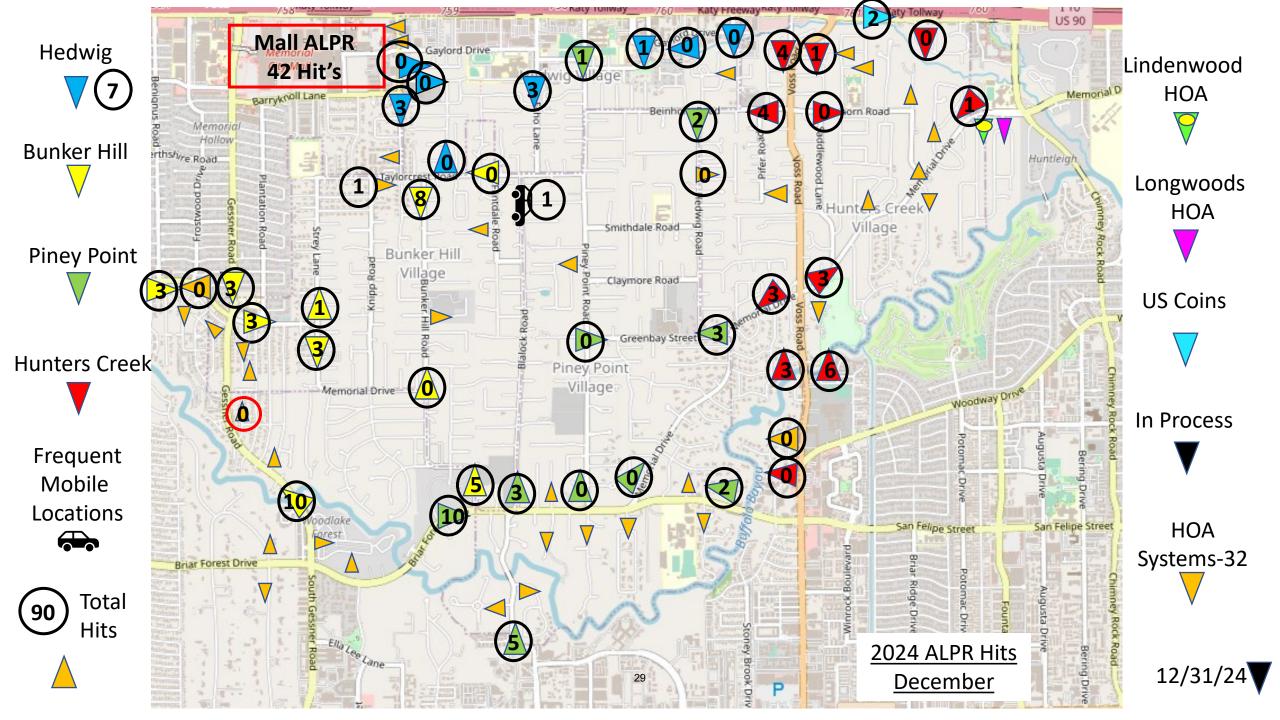

# December 2024 ALPR REPORT

Total Plate Reads, Incl's multiple reads of same plate
Number of Unique Plates Read – Total without repeats
Number of Hits/Alerts - All 14 possible categories
Number of Hits/Alerts of the 6 monitored categories
Number of Sex Offender Hits (not monitored live)
Summary Report
Total Hits-Reads/total vehicles passed by each camera

# 2024 ALPR Data Report

# Total Reads 3,732,385

Total Vehicle Volume

Total Unique Vehicle Volume

3,732,385

1,812,983

## All Categories – All Hotlists

## Top 6 Categories

## **Sex Offenders**

## **Summary Report**

| # |
|---|
| ŧ |
| ŧ |
| Ħ |
| Ħ |
| ŧ |
| # |
| # |
| # |
| # |
| # |
| # |
| # |
| Ħ |
|   |

| #15 Hunters Creek Drive S/B at I-10 |
|-------------------------------------|
| #16 Memorial W/B at Creekside       |
| #17 Memorial W/B at Voss            |
| #18 Memorial E/B at Voss            |
| #19 S/B Voss at Old Voss Ln 1       |
| #20 S/B Voss at Old Voss Ln 2       |
| #21 N/B Voss at Magnolia Bend Ln 1  |
| #22 N/B Voss at Magnolia Bend Ln 2  |
| #23 W/B San Felipe at Buffalo Bayou |
| #24 N/B Blalock at Memorial         |
| #25 N/B Bunker Hill at Memorial     |
| #26 S/B Hedwig at Beinhorn          |
| #27 Mobile Unit #181                |
| #28 Mobile Speed Trailer/Station    |

#29 Riverbend Main Entrance #30 Beinhorn E/B at Voss #31 Memorial E/B at Tealwood (new) #32 Greenbay W/B at Memorial #33 Strey N/B at Memorial Private Systems monitored by MVPD US COINS - I-10 Frontage Road **Greyton Lane NA** Calico NA Windemere NA **Mott Lane Kensington NA** Stillforest NA Farnham Park Riverbend NA Pinewood NA **Hampton Court Bridlewood West NA** N Kuhlman NA Longwoods NA Memorial City Mall - 22

Memorial Manor NA Lindenwood/Memorial

Yellow = Bunker Hill

Green = Piney Point

Red = Hunters Creek

Blue = MVPD Mobile

Purple = Privately Owned Systems

(× :) Total Vehicle Volume Total Unique Vehicle Volume 3,732,385 1,812,983 Total Vehicle Volume 180K 150K 120K 90K Volume 60K