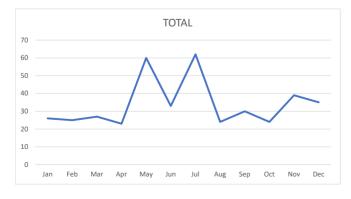

# MVPD – VFD Monthly Response Times Report December 2024

#### 911/Emergency Designated Calls - EMS and Fire

 Total
 12@3:23

 Bunker Hill
 4@3:50

 Piney Point
 4@3:51

 Hunters Creek
 4@2:29