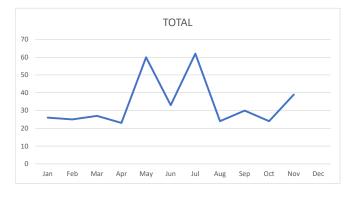

# MVPD – VFD Monthly Response Times Report November 2024

#### 911/Emergency Designated Calls - EMS and Fire

 Total
 15@4:17

 Bunker Hill
 5@3:58

 Piney Point
 1@3:01

 Hunters Creek
 9@4:41