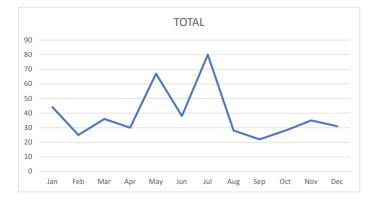

# MVPD – VFD Monthly Response Times Report December 2024

#### 911/Emergency Designated Calls - EMS and Fire

 Total
 12@3:23

 Bunker Hill
 4@3:50

 Piney Point
 4@3:51

 Hunters Creek
 4@2:29