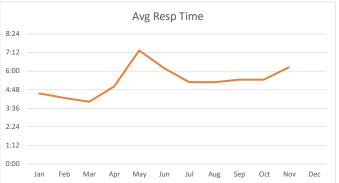

#### Calls/Events by Village were:

| Village        | Calls/YTD  | House Watches/YTD | Accidents | Citations     | Response Time    |
|----------------|------------|-------------------|-----------|---------------|------------------|
| Bunker Hill:   | 1557/22740 | 1181/18170        | 4         | 163/88/251    | 9@3:23           |
| Piney Point:   | 1607/17768 | 1161/13024        | 1         | 164/181/345   | 6@4:24           |
| Hunters Creek: | 1817/25331 | 1370/19621        | 10        | 188/129/317   | <u>7 23@4:17</u> |
|                |            |                   | Ci        | tes/Warn/Tota | 1 38@4.05        |

#### Calls/Events by Village were:

| Village        | Calls/YTD  | House Watches/YTD | Accidents | Citations     | Response Time |
|----------------|------------|-------------------|-----------|---------------|---------------|
| Bunker Hill:   | 1808/24548 | 1399/19569        | 0         | 176/138/314   | 8@4:34        |
| Piney Point:   | 1830/19598 | 1437/14461        | 7         | 138/166/304   | 10@3:06       |
| Hunters Creek: | 2392/27723 | 1894/21515        | 5         | 162/138/300   | 11@3:17       |
|                |            |                   | Cit       | es/Warn/Total | 1 29@3.35     |