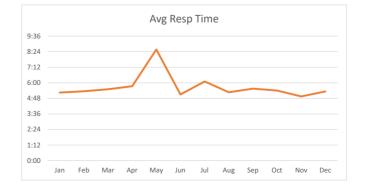

#### Calls/Events by Village were:

| Village        | Calls/YTD  | House Watches/YTD | Accidents | Citations     | Response Time    |
|----------------|------------|-------------------|-----------|---------------|------------------|
| Bunker Hill:   | 1557/22740 | 1181/18170        | 4         | 163/88/251    | 9@3:23           |
| Piney Point:   | 1607/17768 | 1161/13024        | 1         | 164/181/345   | 6@4:24           |
| Hunters Creek: | 1817/25331 | 1370/19621        | 10        | 188/129/317   | <u>7 23@4:17</u> |
|                |            |                   | Ci        | tes/Warn/Tota | 1 38@4.05        |

#### Calls/Events by Village were:

| Village        | Calls/YTD  | House Watches/YTD | Accidents | Citations     | Response Time |
|----------------|------------|-------------------|-----------|---------------|---------------|
| Bunker Hill:   | 1808/24548 | 1399/19569        | 0         | 176/138/314   | 8@4:34        |
| Piney Point:   | 1830/19598 | 1437/14461        | 7         | 138/166/304   | 10@3:06       |
| Hunters Creek: | 2392/27723 | 1894/21515        | 5         | 162/138/300   | 11@3:17       |
|                |            |                   | Cit       | es/Warn/Total | 1 29@3.35     |