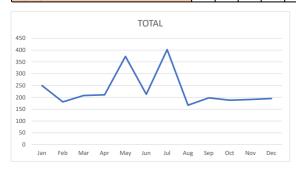

# MVPD – VFD Monthly Response Times Report November 2024

#### 911/Emergency Designated Calls - EMS and Fire

 Total
 15@4:17

 Bunker Hill
 5@3:58

 Piney Point
 1@3:01

 Hunters Creek
 9@4:41