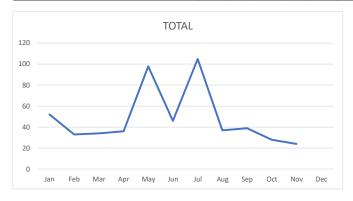

# 2024 Total Incidents

| 2024        | Crimes<br>Against<br>Persons | Crimes<br>Against<br>Property | Quality of<br>Life<br>Incidents | Total | Arrests | Incidents | House<br>Checks | YTD BH<br>INC | YTD BH<br>HC | YTD PP<br>INC | YTD PP<br>HC | YTD HC<br>INC | YTD HC<br>HC |
|-------------|------------------------------|-------------------------------|---------------------------------|-------|---------|-----------|-----------------|---------------|--------------|---------------|--------------|---------------|--------------|
| January     | 1                            | 15                            | 56                              | 72    | 16      | 4171      | 2668            | 1543          | 1139         | 1014          | 626          | 1391          | 902          |
| February    | 0                            | 14                            | 54                              | 68    | 20      | 4168      | 2666            | 1332          | 959          | 1012          | 631          | 1592          | 1076         |
| March       | 1                            | 13                            | 60                              | 74    | 23      | 6259      | 4710            | 2168          | 1794         | 1440          | 1027         | 2418          | 1886         |
| April       | 1                            | 13                            | 79                              | 93    | 18      | 5090      | 3410            | 1664          | 1201         | 1168          | 746          | 1997          | 1462         |
| May         | 4                            | 12                            | 65                              | 81    | 18      | 6629      | 4830            | 1970          | 1483         | 1711          | 1259         | 2712          | 2086         |
| June        | 0                            | 4                             | 80                              | 84    | 20      | 7668      | 6287            | 2486          | 2119         | 2028          | 1650         | 2956          | 2517         |
| July        | 0                            | 10                            | 43                              | 53    | 10      | 10,509    | 8911            | 3503          | 3100         | 3114          | 2623         | 3725          | 3188         |
| August      | 1                            | 5                             | 54                              | 60    | 13      | 6,685     | 5109            | 2288          | 1875         | 1701          | 1269         | 2433          | 1963         |
| September   | 2                            | 4                             | 79                              | 85    | 22      | 6,049     | 4441            | 2175          | 1748         | 1393          | 981          | 2266          | 1711         |
| October     | 2                            | 11                            | 66                              | 79    | 15      | 5,848     | 4084            | 2054          | 1571         | 1580          | 1051         | 2024          | 1460         |
| November    | 0                            | 7                             | 54                              | 61    | 11      | 5,165     | 3,712           | 1557          | 1181         | 1607          | 1161         | 1817          | 1370         |
| December    |                              |                               |                                 |       |         |           |                 |               |              |               |              |               |              |
|             |                              |                               |                                 |       |         |           |                 |               |              |               |              |               |              |
| Total       | 12                           | 108                           | 690                             | 810   | 186     | 68241     | 50828           | 22740         | 18170        | 17768         | 13024        | 25331         | 19621        |
|             |                              |                               |                                 |       |         |           |                 |               |              |               |              |               |              |
|             |                              |                               |                                 |       |         |           |                 |               |              |               |              |               |              |
| 2023 Totals | 17                           | 165                           | 707                             | 890   | 182     | 70947     | 54496           | 23709         | 19196        | 18915         | 14104        | 26305         | 20685        |
| Difference  |                              |                               |                                 |       |         |           |                 |               |              |               |              |               |              |
| % Change    |                              |                               |                                 |       |         |           |                 |               |              |               |              |               |              |