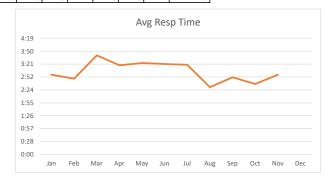

# MVPD – VFD Monthly Response Times Report December 2024

#### 911/Emergency Designated Calls - EMS and Fire

 Total
 12@3:23

 Bunker Hill
 4@3:50

 Piney Point
 4@3:51

 Hunters Creek
 4@2:29