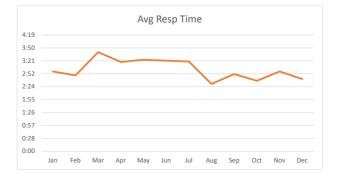

#### 911/Emergency Designated Calls - EMS and Fire

 Total
 15@4:17

 Bunker Hill
 5@3:58

 Piney Point
 1@3:01

 Hunters Creek
 9@4:41

#### 911/Emergency Designated Calls - EMS and Fire

 Total
 12@3:23

 Bunker Hill
 4@3:50

 Piney Point
 4@3:51

 Hunters Creek
 4@2:29