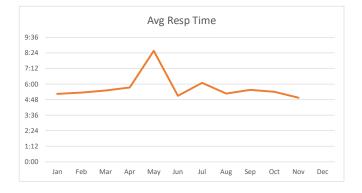

# MVPD – VFD Monthly Response Times Report November 2024

#### 911/Emergency Designated Calls - EMS and Fire

 Total
 15@4:17

 Bunker Hill
 5@3:58

 Piney Point
 1@3:01

 Hunters Creek
 9@4:41