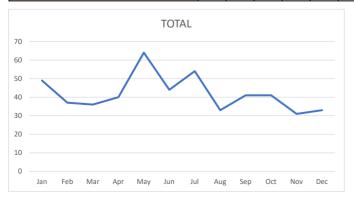

# 2024 Total Incidents

| 2024        | Crimes<br>Against<br>Persons | Crimes<br>Against<br>Property | Quality of<br>Life<br>Incidents | Total | Arrests | Incidents | House<br>Checks | YTD BH<br>INC | YTD BH<br>HC | YTD PP<br>INC | YTD PP<br>HC | YTD HC<br>INC | YTD HC<br>HC |
|-------------|------------------------------|-------------------------------|---------------------------------|-------|---------|-----------|-----------------|---------------|--------------|---------------|--------------|---------------|--------------|
| January     | 1                            | 15                            | 56                              | 72    | 16      | 4171      | 2668            | 1543          | 1139         | 1014          | 626          | 1391          | 902          |
| February    | 0                            | 14                            | 54                              | 68    | 20      | 4168      | 2666            | 1332          | 959          | 1012          | 631          | 1592          | 1076         |
| March       | 1                            | 13                            | 60                              | 74    | 23      | 6259      | 4710            | 2168          | 1794         | 1440          | 1027         | 2418          | 1886         |
| April       | 1                            | 13                            | 79                              | 93    | 18      | 5090      | 3410            | 1664          | 1201         | 1168          | 746          | 1997          | 1462         |
| May         | 4                            | 12                            | 65                              | 81    | 18      | 6629      | 4830            | 1970          | 1483         | 1711          | 1259         | 2712          | 2086         |
| June        | 0                            | 4                             | 80                              | 84    | 20      | 7668      | 6287            | 2486          | 2119         | 2028          | 1650         | 2956          | 2517         |
| July        | 0                            | 10                            | 43                              | 53    | 10      | 10,509    | 8911            | 3503          | 3100         | 3114          | 2623         | 3725          | 3188         |
| August      | 1                            | 5                             | 54                              | 60    | 13      | 6,685     | 5109            | 2288          | 1875         | 1701          | 1269         | 2433          | 1963         |
| September   | 2                            | 4                             | 79                              | 85    | 22      | 6,049     | 4441            | 2175          | 1748         | 1393          | 981          | 2266          | 1711         |
| October     | 2                            | 11                            | 66                              | 79    | 15      | 5,848     | 4084            | 2054          | 1571         | 1580          | 1051         | 2024          | 1460         |
| November    | 0                            | 7                             | 54                              | 61    | 11      | 5,165     | 3,712           | 1557          | 1181         | 1607          | 1161         | 1817          | 1370         |
| December    |                              |                               |                                 |       |         |           |                 |               |              |               |              |               |              |
|             |                              |                               |                                 |       |         |           |                 |               |              |               |              |               |              |
| Total       | 12                           | 108                           | 690                             | 810   | 186     | 68241     | 50828           | 22740         | 18170        | 17768         | 13024        | 25331         | 19621        |
|             |                              |                               |                                 |       |         |           |                 |               |              |               |              |               |              |
|             |                              |                               |                                 |       |         |           |                 |               |              |               |              |               |              |
| 2023 Totals | 17                           | 165                           | 707                             | 890   | 182     | 70947     | 54496           | 23709         | 19196        | 18915         | 14104        | 26305         | 20685        |
| Difference  |                              |                               |                                 |       |         |           |                 |               |              |               |              |               |              |
| % Change    |                              |                               |                                 |       |         |           |                 |               |              |               |              |               |              |