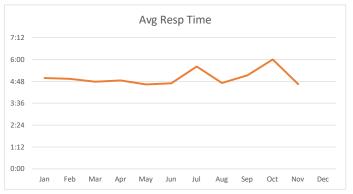

#### 911/Emergency Designated Calls - EMS and Fire

 Total
 15@4:17

 Bunker Hill
 5@3:58

 Piney Point
 1@3:01

 Hunters Creek
 9@4:41

#### **EMS Only**

 Total
 8@3:53

 Bunker Hill
 2@4:12

 Piney Point
 1@3:01

 Hunters Creek
 5@3:54

#### Fire Only

 Total
 7@4:46

 Bunker Hill
 3@3:48

 Piney Point
 0@0:00

 Hunters Creek
 4@5:43

#### Radio Calls - Fire Assist

 Total
 29@2:47

 Bunker Hill
 12@2:44

 Piney Point
 14@3:11

 Hunters Creek
 3@1:43

#### Radio Calls - EMS Assist

 Total
 2@5:11

 Bunker Hill
 2@5:11\*

 Piney Point
 0@0:00

 Hunters Creek
 0@0:00

\*Lift Assists