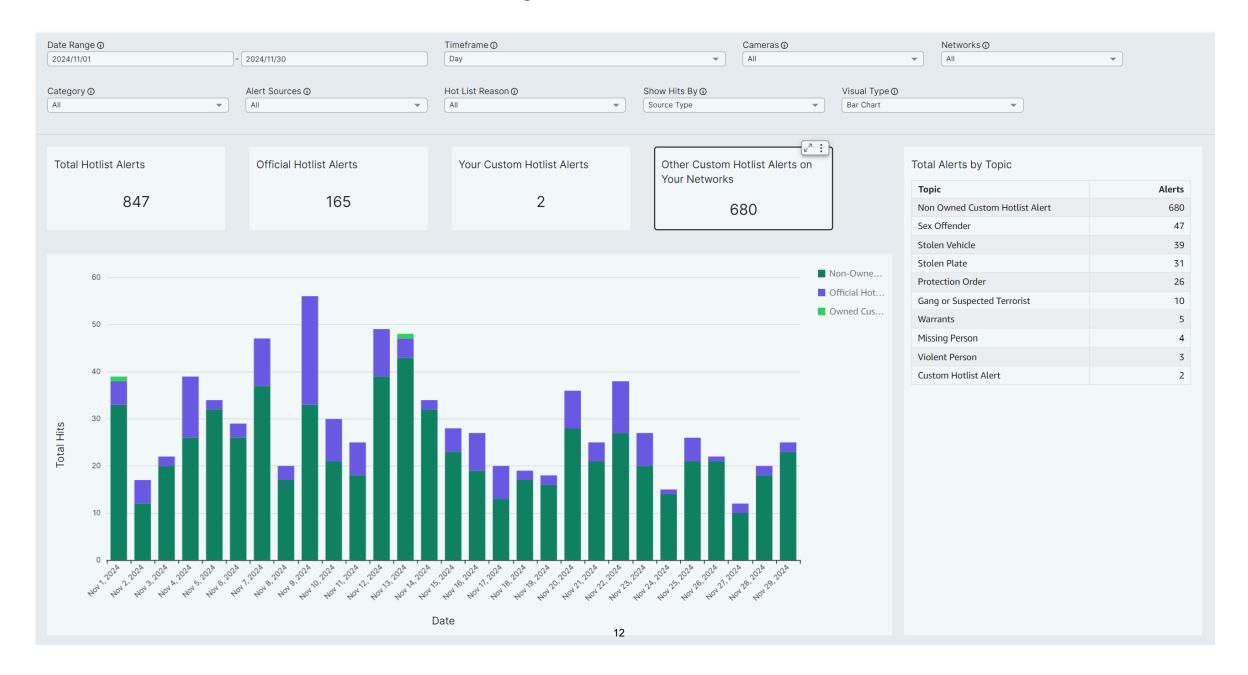

# November 2024 ALPR REPORT

Total Plate Reads, Incl's multiple reads of same plate Number of Unique Plates Read – Total without repeats Number of Hits/Alerts - All 14 possible categories Number of Hits/Alerts of the 6 monitored categories Number of Sex Offender Hits (not monitored live) Summary Report

# All Categories – All Hotlists

Top 6 Categories

Total Reads – 4,569,596

Unique Reads – 2,163,357

Hits- 192

6 Top Hits – 86

Hotlist – 2

- Stolen Vehicle
- Stolen Plate
- Gang Member
- Missing
- Amber
- Priority Restraining Order

|                                                                                                                                                    |                    |             | ALPR R | ecove | eries     |                     |              |
|----------------------------------------------------------------------------------------------------------------------------------------------------|--------------------|-------------|--------|-------|-----------|---------------------|--------------|
| Num                                                                                                                                                | Plate              | Vehicle     | Loc    |       | Val       | Links               | Date         |
| 1                                                                                                                                                  | SVL2616            | Kia Soul    | 24     | \$    | 16,500.00 | CC Fraud/Theft      | 7-Ja         |
| 2                                                                                                                                                  | CWS6686            | Chev PU     | 21     | \$    | 10,000.00 |                     | 9-Ja         |
| 3                                                                                                                                                  | SSP9798            | GMC Arcac   | 19     | \$    | 46,000.00 |                     | 18-Ja        |
| 4                                                                                                                                                  | KPL1936            | Chev1500    | 12     | \$    | 40,000.00 | Repeat Offender     | 2-Fe         |
| 5                                                                                                                                                  | TMV3732            | BMW         | 22     | \$    | 35,000.00 | Fraud               | 16-Fe        |
| 6                                                                                                                                                  | SRY8618            | ToyMaur     | 23     | \$    | 28,000.00 |                     | 8-Ma         |
| 7                                                                                                                                                  | MXG5703            | ToyRav4     | 5      | \$    | 26,000.00 | Warrant             | 9-Ma         |
| 8                                                                                                                                                  | JBG9307            | LexNX       | 1      | \$    | 13,000.00 | Stolen Plate on veh | 11-Ma        |
| 9                                                                                                                                                  | NVK8218            | HyudElan    | 27     | \$    | 18,000.00 |                     | 2-Ap         |
| 10                                                                                                                                                 | SXW4908            | NissV200    | 2      | \$    | 14,000.00 | Stolen Plate on veh | 4-Ap         |
| 11                                                                                                                                                 | 4463G98            | Ford Mus    | 2      | \$    | 42,000.00 | On tow trk          | 16-Ap        |
| 12                                                                                                                                                 | W297HO             | BMW         | 31     | \$    | 55,000.00 | Fraud/Fugitive      | 8-Ma         |
| 13                                                                                                                                                 | DOUQ11             | Audi        | 19     | \$    | 60,000.00 | Fraud/Fugitive      | 10-Ma        |
| 14                                                                                                                                                 | AM34158            | Chevy       | 13     | \$    | 20,000.00 | Fugitive            | 15-Ma        |
| 15                                                                                                                                                 | TFH8929            | Jeep        | 22     | \$    | 30,000.00 |                     | 9-Ju         |
| 16                                                                                                                                                 | BY59PS             | ToyCor      | 13     | \$    | 14,000.00 |                     | 13-Ju        |
| 17                                                                                                                                                 | RXS0863            | BMW         | 13     |       |           | Eluding HPD arrest  | 15-Ju        |
| 18                                                                                                                                                 | LNT9834            | Hynd Alnt   | 13     |       | 18,000.00 |                     | 27-Ju        |
| 19                                                                                                                                                 | TFK4209            | Toy.Alt     |        | N/A   |           | IC VIN              | 10-J         |
| 20                                                                                                                                                 | FCW2228            | Hynd/acc    | 13     |       | 12,500.00 |                     | 18-J         |
| 21                                                                                                                                                 | SYY4647            | Jeep/SUV    | 16     |       |           | HPD Took Case       | 1-Au         |
| 22                                                                                                                                                 | 42036J             | Trailer     | 23     |       | 6,000.00  |                     | 13-Au        |
| 23                                                                                                                                                 | PSV8768            | Honda       | 19     |       |           | Mail Theft          | 30-Au        |
| 23                                                                                                                                                 |                    | Nisssan Sei | Mobile |       |           | Mobile Test Unit    | 17-Se        |
| 24<br>25                                                                                                                                           | MM11829<br>HDT9159 | Ford EXP    |        |       |           | woone rest unit     | 17-Se<br>8-O |
| 26                                                                                                                                                 |                    |             | 13     |       | 35,000.00 |                     |              |
|                                                                                                                                                    | AJ31690            | Uhaul       | HPD    |       |           | abandonded          | 23-0         |
| 27                                                                                                                                                 | GFG9837            | Toyota Cor  | 23     |       | 9,000.00  |                     | 24-0         |
| 28                                                                                                                                                 | SLD5217            | InfG37      |        | \$    | 34,000.00 | Fugitive            | 7-No         |
| 29                                                                                                                                                 | AL61848            | Uhaul       | 24     |       | 30,000.00 |                     | 10-No        |
| 30                                                                                                                                                 | BW57438            | Chev Tah    | 19     | Ş     | 32,000.00 | Fugitive            | 21-No        |
| 31                                                                                                                                                 |                    |             |        |       |           |                     |              |
| 32                                                                                                                                                 |                    |             |        |       |           |                     |              |
| 33                                                                                                                                                 |                    |             |        |       |           |                     |              |
| 34                                                                                                                                                 |                    |             |        |       |           |                     |              |
| 35                                                                                                                                                 |                    |             |        |       |           |                     |              |
| 36                                                                                                                                                 |                    |             |        |       |           |                     |              |
| 37                                                                                                                                                 |                    |             |        |       |           |                     |              |
| 38                                                                                                                                                 |                    |             |        |       |           |                     |              |
|                                                                                                                                                    |                    |             |        |       |           |                     |              |
| 39                                                                                                                                                 |                    |             |        |       |           |                     |              |
| 39                                                                                                                                                 |                    |             |        |       |           |                     |              |
| 39<br>40                                                                                                                                           |                    |             |        |       |           |                     |              |
| 39<br>40<br>41                                                                                                                                     |                    |             |        |       |           |                     |              |
| 39<br>40<br>41<br>42                                                                                                                               |                    |             |        |       |           |                     |              |
| 39<br>40<br>41<br>42<br>43                                                                                                                         |                    |             |        |       |           |                     |              |
| 39<br>40<br>41<br>42<br>43<br>44                                                                                                                   |                    |             |        |       |           |                     |              |
| 39<br>40<br>41<br>42<br>43<br>44<br>45                                                                                                             |                    |             |        |       |           |                     |              |
| 39<br>40<br>41<br>42<br>43<br>44<br>45<br>46                                                                                                       |                    |             |        |       |           |                     |              |
| 39<br>40<br>41<br>42<br>43<br>44<br>45<br>46<br>47                                                                                                 |                    |             |        |       |           |                     |              |
| 39<br>40<br>41<br>42<br>43<br>44<br>45<br>46<br>47<br>48                                                                                           |                    |             |        |       |           |                     |              |
| 39<br>40<br>41<br>42<br>43<br>44<br>45<br>46<br>47<br>48<br>49                                                                                     |                    |             |        |       |           |                     |              |
| 39<br>40<br>41<br>42<br>43<br>44<br>45<br>46<br>47<br>48<br>49<br>50                                                                               |                    |             |        |       |           |                     |              |
| 39<br>40<br>41<br>42<br>43<br>44<br>45<br>46<br>47<br>48<br>49<br>50<br>51                                                                         |                    |             |        |       |           |                     |              |
| 39<br>40<br>41<br>42<br>43<br>44<br>45<br>46<br>47<br>48<br>49<br>50                                                                               |                    |             |        |       |           |                     |              |
| 39<br>40<br>41<br>42<br>43<br>44<br>45<br>46<br>47<br>48<br>49<br>50<br>51                                                                         |                    |             |        |       |           |                     |              |
| 39<br>40<br>41<br>42<br>43<br>44<br>45<br>46<br>47<br>48<br>49<br>50<br>51<br>52                                                                   |                    |             |        |       |           |                     |              |
| 39<br>40<br>41<br>42<br>43<br>44<br>45<br>46<br>47<br>48<br>49<br>50<br>51<br>52<br>53                                                             |                    |             |        |       |           |                     |              |
| 39<br>40<br>41<br>42<br>43<br>44<br>45<br>46<br>47<br>48<br>49<br>50<br>51<br>52<br>53<br>54                                                       |                    |             |        |       |           |                     |              |
| 39<br>40<br>41<br>42<br>43<br>44<br>45<br>46<br>47<br>48<br>49<br>50<br>51<br>52<br>53<br>54<br>55                                                 |                    |             |        |       |           |                     |              |
| 39<br>40<br>41<br>42<br>43<br>44<br>45<br>46<br>47<br>48<br>49<br>50<br>51<br>52<br>53<br>54<br>55<br>56<br>57                                     |                    |             |        |       |           |                     |              |
| 39<br>40<br>41<br>42<br>43<br>44<br>45<br>46<br>47<br>48<br>49<br>50<br>51<br>52<br>53<br>54<br>55<br>56<br>57<br>58                               |                    |             |        |       |           |                     |              |
| 40<br>41<br>42<br>43<br>44<br>45<br>46<br>47<br>48<br>49<br>50<br>51<br>52<br>53<br>54<br>55<br>55<br>57<br>58<br>59                               |                    |             |        |       |           |                     |              |
| 40<br>41<br>42<br>43<br>44<br>45<br>46<br>47<br>48<br>49<br>50<br>51<br>52<br>53<br>54<br>55<br>56<br>57<br>57<br>58<br>59<br>60                   |                    |             |        |       |           |                     |              |
| 40<br>41<br>42<br>43<br>44<br>44<br>45<br>46<br>47<br>48<br>49<br>50<br>51<br>52<br>53<br>54<br>55<br>56<br>57<br>58<br>60<br>60<br>61             |                    |             |        |       |           |                     |              |
| 39<br>40<br>41<br>42<br>43<br>44<br>45<br>46<br>47<br>48<br>49<br>55<br>55<br>55<br>55<br>57<br>58<br>59<br>60<br>61<br>62                         |                    |             |        |       |           |                     |              |
| 40<br>41<br>42<br>43<br>44<br>45<br>46<br>47<br>48<br>49<br>50<br>51<br>55<br>56<br>57<br>58<br>59<br>60<br>61<br>62<br>63                         |                    |             |        |       |           |                     |              |
| 39<br>40<br>41<br>42<br>43<br>44<br>45<br>46<br>47<br>48<br>49<br>50<br>51<br>52<br>53<br>54<br>55<br>56<br>61<br>61<br>62<br>63<br>64             |                    |             |        |       |           |                     |              |
| 40<br>41<br>42<br>43<br>44<br>45<br>46<br>47<br>48<br>49<br>50<br>51<br>52<br>53<br>54<br>55<br>56<br>57<br>58<br>60<br>61<br>62<br>63<br>64<br>65 |                    |             |        |       |           |                     |              |
| 39<br>40<br>41<br>42<br>43<br>44<br>45<br>46<br>47<br>48<br>49<br>50<br>51<br>52<br>53<br>54<br>55<br>56<br>61<br>61<br>62<br>63<br>64             |                    |             |        |       |           |                     |              |