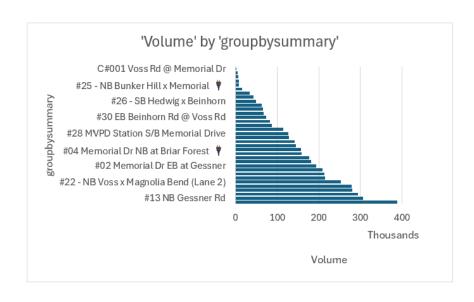

#### Total 'Volume' by 'groupbysummary'

| groupbysummary                             | <b>√</b> Î Sum of Volume |
|--------------------------------------------|--------------------------|
|                                            |                          |
| #01 Inbound, Riverview Way, EB             | 5155                     |
| #29 - Riverbend Main Entrance 🖞            | 6693                     |
| #15 Hunters Creek Dr SB at I-10 💡          | 7167                     |
| #25 - NB Bunker Hill x Memorial  🛱         | 7732                     |
| #06 Taylorcrest Rd WB at Flintdale         | 15686                    |
| #11 Greenbay St EB at Piney Point Rd       | 34109                    |
| Strey NB at Memorial ♥                     | 42842                    |
| #26 - SB Hedwig x Beinhorn                 | 48492                    |
| #27 Unit 181 Blalock S/B at Taylorcrest    | 62835                    |
| #05 Bunkerhill Rd SB at Taylorcrest        | 66032                    |
| #10 On Memorial Dr EB from San Felipe      | 66656                    |
| #30 EB Beinhorn Rd @ Voss Rd               | 73666                    |
| #32 WB Greenbay @ Memorial Dr              | 81958                    |
| #09 N Piney Point Rd at Memorial Dr        | 87105                    |
| #14 Beinhorn Rd WB at Pipher               | 114536                   |
| #28 MVPD Station S/B Memorial Drive        | 125888                   |
| #24 - NB Blalock x Memorial                | 128154                   |
| #18 Memorial Dr EB at Voss 💡               | 141691                   |
| #19 - SB Voss x Old Voss (Lane 1)          | 145410                   |
| #04 Memorial Dr NB at Briar Forest  🛱      | 156509                   |
| #16 Memorial Dr WB at E Creekside Dr 💡     | 158756                   |
| #12 Piney Point Dr SB at Gaylord           | 177006                   |
| #07 Memorial Dr EB at Briar Forest 💡       | 181375                   |
| #02 Memorial Dr EB at Gessner              | 193345                   |
| #17 Memorial Dr WB at Voss 🛱               | 209001                   |
| #21 - NB Voss x Magnolia Bend (Lane 1)     | 213212                   |
| #20 - SB Voss x Old Voss (Lane 2)          | 215407                   |
| #22 - NB Voss x Magnolia Bend (Lane 2)     | 252941                   |
| #23 - WB San Felipe x Buffalo Bayou        | 279417                   |
| #31 EB Memorial Dr near Tealwood           | 280987                   |
| #08 2200 S Piney Point Rd NB at City Limit | 294672                   |
| #13 NB Gessner Rd                          | 306607                   |
| #01 Gessner SB at Frostwood Elementary     | © 388551                 |
| Grand Total                                | 4569596                  |