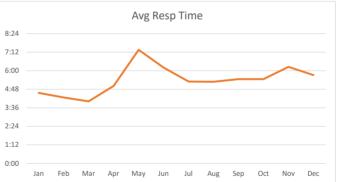

# MVPD – VFD Monthly Response Times Report November 2024

#### 911/Emergency Designated Calls - EMS and Fire

 Total
 15@4:17

 Bunker Hill
 5@3:58

 Piney Point
 1@3:01

 Hunters Creek
 9@4:41