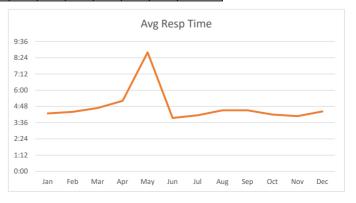

# MVPD – VFD Monthly Response Times Report December 2024

#### 911/Emergency Designated Calls - EMS and Fire

 Total
 12@3:23

 Bunker Hill
 4@3:50

 Piney Point
 4@3:51

 Hunters Creek
 4@2:29